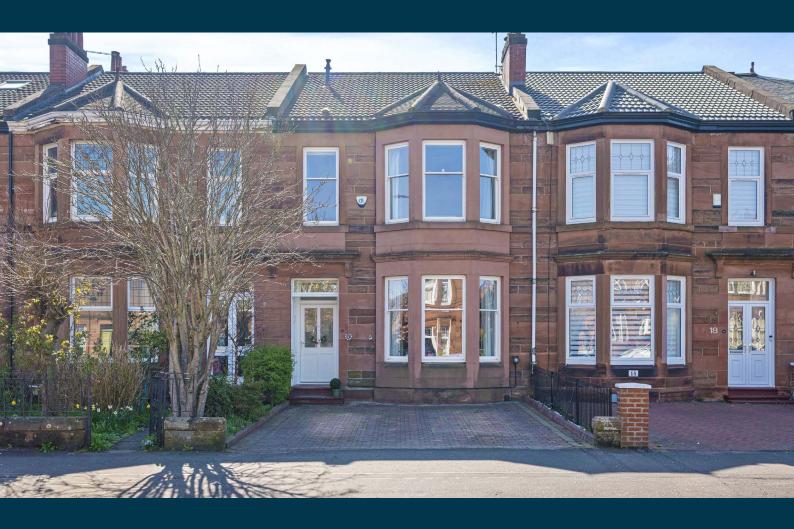

## **20 KING'S PARK AVENUE**

KING'S PARK

www.corumproperty.co.uk

- 3 | BEDROOMS
- 1 | BATHROOM
- 2 | PUBLIC ROOMS

A substantial red sandstone fronted mid terrace villa, nicely set on a level plot with southerly facing enclosed gardens to the rear and driveway parking to the front.

- Well proportioned sandstone fronted mid terrace
- Bay windowed lounge with feature fireplace
- Open plan kitchen to dining/ sitting room
- 3 well proportioned bedrooms, & family bathroom
- Enclosed gardens to rear, paved driveway to the front for two cars & electric vehicle charge point