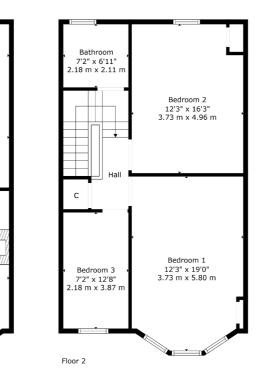

Dining Area

12'2" x 6'10" 3.71 m x 2.08 m

Family Room 12'2" x 11'0" 3.71 m x 3.35 m

13'2" x 17'5" 4.01 m x 5.32 m

Kitchen

7'6" x 13'9"

2.29 m x 4.18 m

6'2" x 16'8" 1.89 m x 5.09 n

Floor 1

20 King's Park Avenue, King's Park, G44 4UP

SS4981

\*All measurements and distances are approximate. Floorplans are for illustration purposes and may not be to scale.

> For the full home report visit www.corumproperty.co.uk