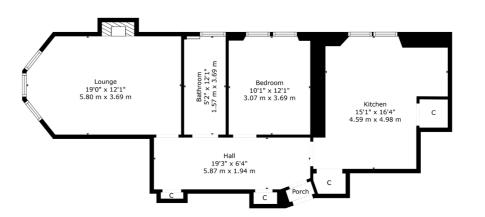

Sat Nav: 14 Battlefield Gardens, Battlefield, G42 9JW

SS4978

\*All measurements and distances are approximate.
Floorplans are for illustration purposes and may
not be to scale.

For the full home report visit www.corumproperty.co.uk