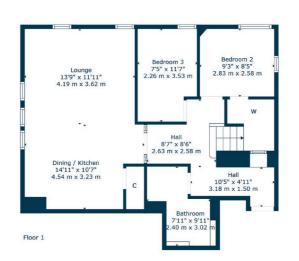

Floor 2

Sat Nav: 2/3, 2 Falloch Road, Battlefield, G42 9QX

SS4973

\*All measurements and distances are approximate.
Floorplans are for illustration purposes and may
not be to scale.

For the full home report visit www.corumproperty.co.uk