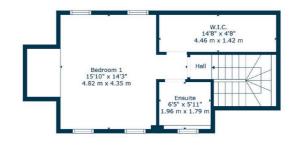

Floor 2

Sat Nav: 2/3, 2 Falloch Road, Battlefield, G42 9QX

SS4973

\*All measurements and distances are approximate.
Floorplans are for illustration purposes and may
not be to scale.

For the full home report visit www.corumproperty.co.uk