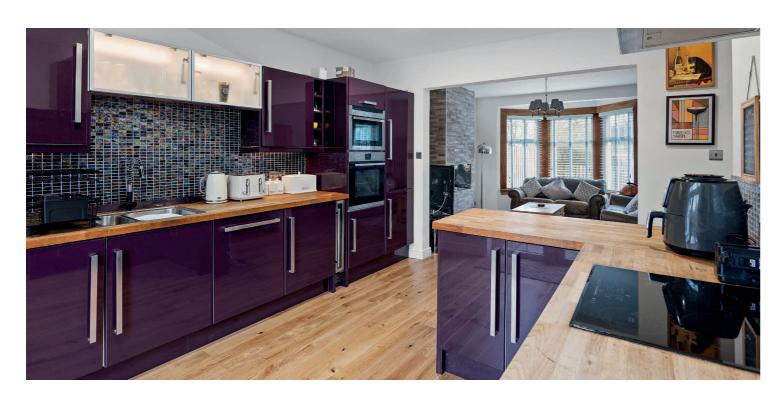

The accommodation in brief; vestibule into hallway with understair storage, formal bay windowed lounge to front formed on an open plan basis through to a fitted dining kitchen with floor/wall mounted units, integrated appliances and glazed doors to the back garden. A further sitting room/dining room is very impressive encompassing the extended portion of the property, flooded with natural light via cleverly fitted windows and further glazed doors to the back garden. A contemporary three piece shower room is accessed from the ground floor hallway.