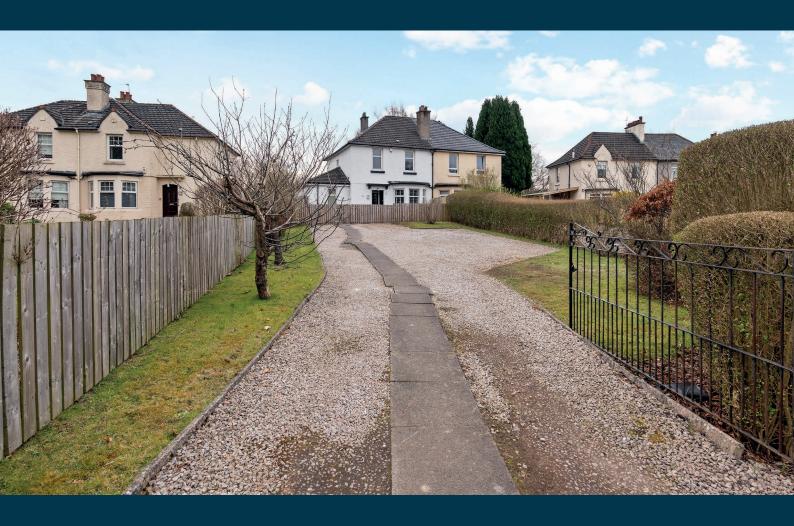

Positioned in generous garden grounds in the popular Mosspark district, this outstanding semi-detached property is presented for sale in turnkey condition. Extended and remodelled to be consistent with 21st century living, early viewing is thoroughly recommended to avoid disappointment.

The property has gas fired central heating, double glazed windows and a security alarm system. A large gated driveway provides off street parking for several vehicles and then a hard landscaped front garden surrounded by fencing is accessed via timber gate. The rear garden faces predominantly South, it is fully enclosed and landscaped with ease of maintenance front of mind.