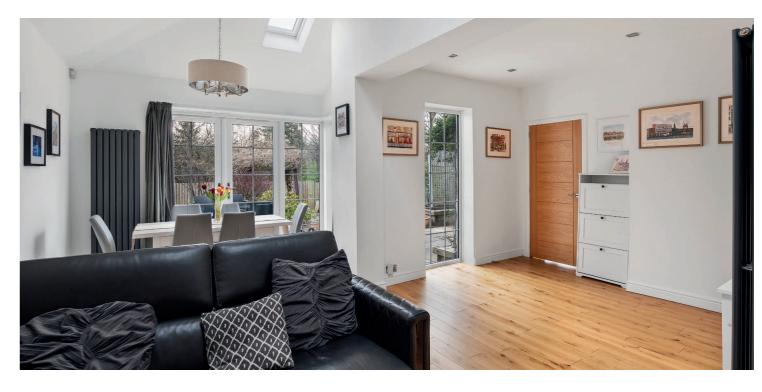

The accommodation in brief; vestibule into hallway with understair storage, formal bay windowed lounge to front formed on an open plan basis through to a fitted dining kitchen with floor/wall mounted units, integrated appliances and glazed doors to the back garden. A further sitting room/dining room is very impressive encompassing the extended portion of the property, flooded with natural light via cleverly fitted windows and further glazed doors to the back garden. A contemporary three piece shower room is accessed from the ground floor hallway.