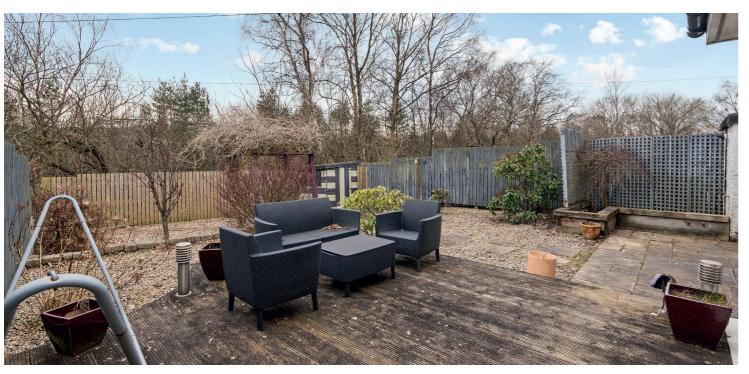

The property has gas fired central heating, double glazed windows and a security alarm system. A large gated driveway provides off street parking for several vehicles and then a hard landscaped front garden surrounded by fencing is accessed via timber gate. The rear garden faces predominantly South, it is fully enclosed and landscaped with ease of maintenance front of mind.