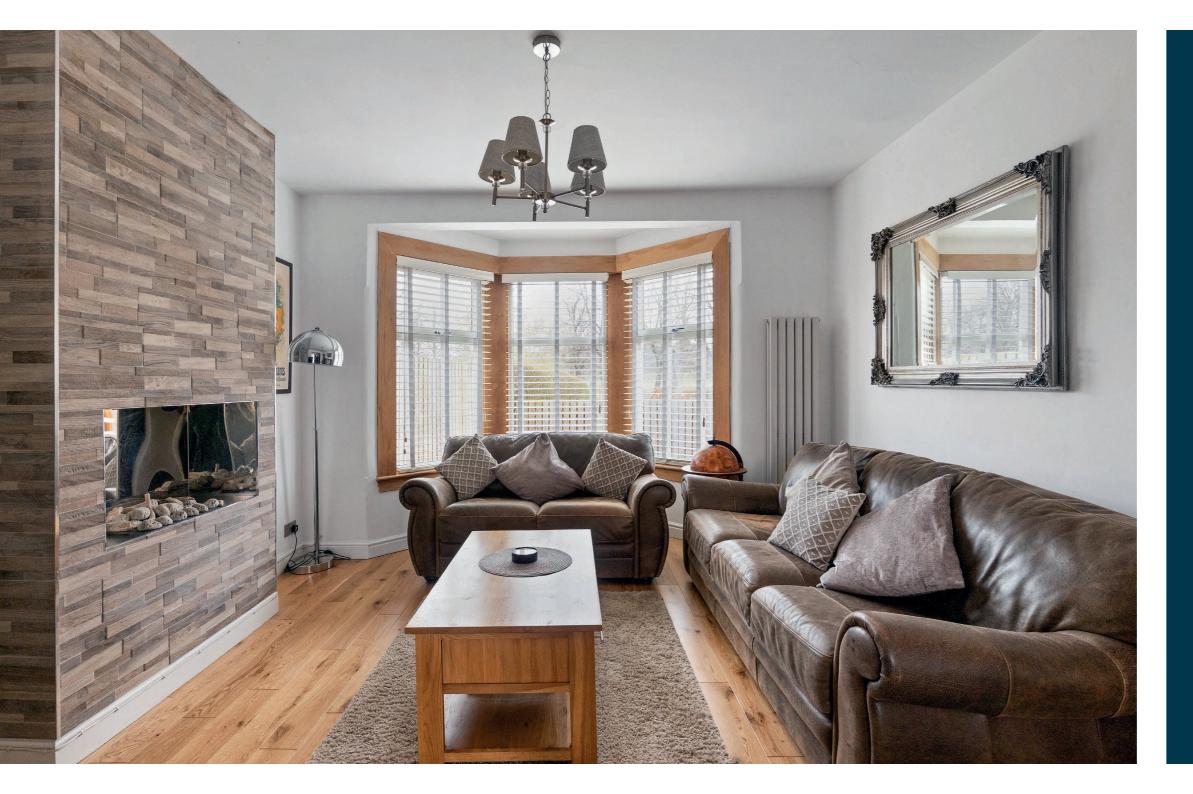

The accommodation in brief; vestibule into hallway with understair storage, formal bay windowed lounge to front formed on an open plan basis through to a fitted dining kitchen with floor/wall mounted units, integrated appliances and glazed doors to the back garden. A further sitting room/dining room is very impressive encompassing the extended portion of the property, flooded with natural light via cleverly fitted windows and further glazed doors to the back garden. A contemporary three piece shower room is accessed from the ground floor hallway.