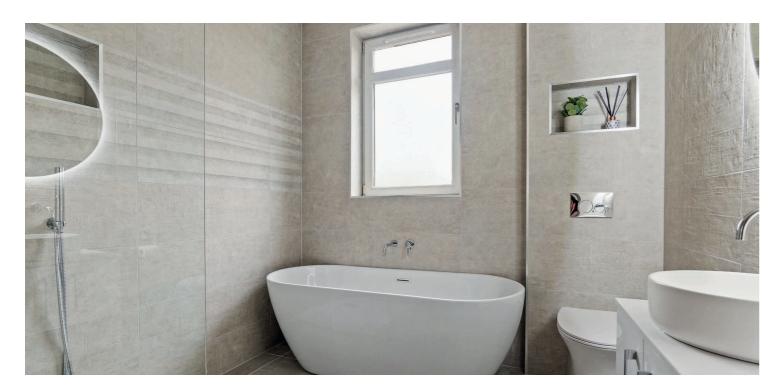

The accommodation in brief; vestibule into hallway with understair storage, formal bay windowed lounge to front formed on an open plan basis through to a fitted dining kitchen with floor/wall mounted units, integrated appliances and glazed doors to the back garden. A further sitting room/dining room is very impressive encompassing the extended portion of the property, flooded with natural light via cleverly fitted windows and further glazed doors to the back garden. A contemporary three piece shower room is accessed from the ground floor hallway.

A fixed staircase leads to first floor level revealing three versatile bedrooms and a sleek four piece bathroom suite all accessed from the landing area. A ceiling hatch with ladder attached leads into a convenient attic space.