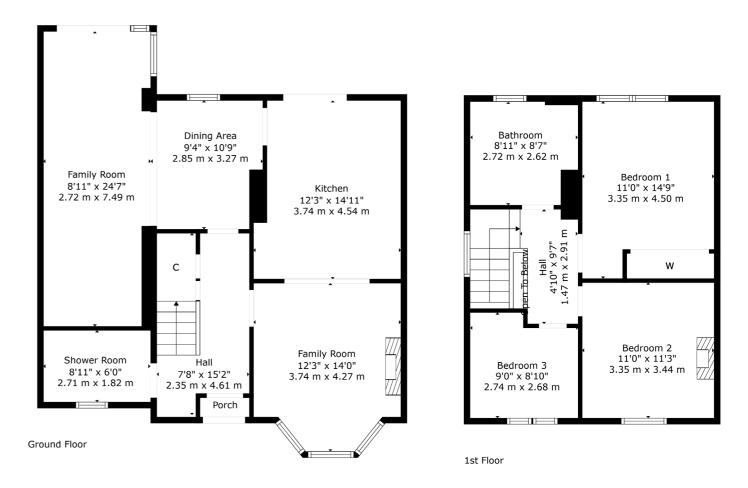

The accommodation in brief; vestibule into hallway with understair storage, formal bay windowed lounge to front formed on an open plan basis through to a fitted dining kitchen with floor/wall mounted units, integrated appliances and glazed doors to the back garden. A further sitting room/dining room is very impressive encompassing the extended portion of the property, flooded with natural light via cleverly fitted windows and further glazed doors to the back garden. A contemporary three piece shower room is accessed from the ground floor hallway.

A fixed staircase leads to first floor level revealing three versatile bedrooms and a sleek four piece bathroom suite all accessed from the landing area. A ceiling hatch with ladder attached leads into a convenient attic space.

The property has gas fired central heating, double glazed windows and a security alarm system. A large gated driveway provides off street parking for several vehicles and then a hard landscaped front garden surrounded by fencing is accessed via timber gate. The rear garden faces predominantly South, it is fully enclosed and landscaped with ease of maintenance front of mind.