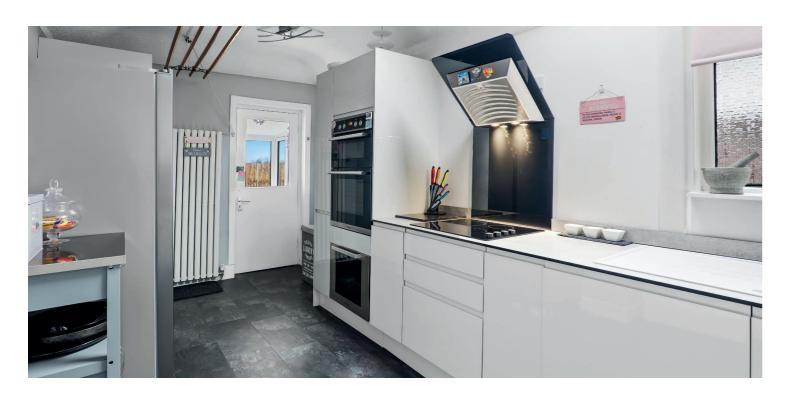

The property offers flexible accommodation within four principal apartments currently utilised as; main lounge to the front with feature fireplace, dining room to the rear with bay window and pantry cupboard off, with access through to the well appointed modern kitchen which offers a great range of units, integrated appliances and a useful rear porch area off. There are two double sized bedrooms (both with bay windows) and a beautiful bathroom with modern white sanitaryware, Porcelanosa tiling and separate shower enclosure. The attic space has been floored and lined, providing excellent additional space. Whilst having attractive décor and a modern specification with Karndean flooring in the hall, there is also a wealth of period detailing retained, most notably original woodwork, ceiling plasterwork, and stained/leaded glass.