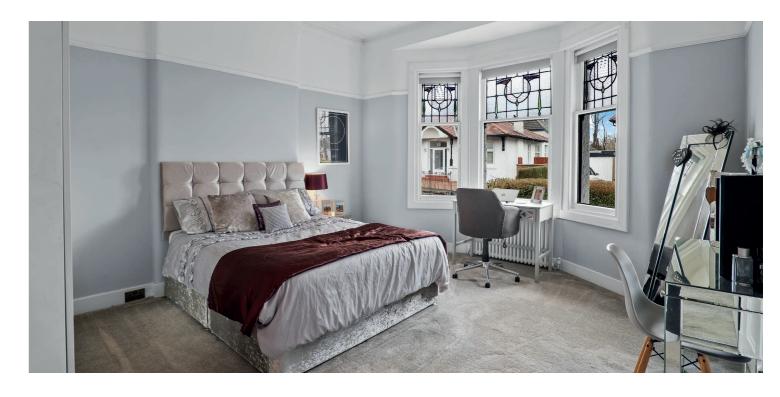

The property offers flexible accommodation within four principal apartments currently utilised as; main lounge to the front with feature fireplace, dining room to the rear with bay window and pantry cupboard off, with access through to the well appointed modern kitchen which offers a great range of units, integrated appliances and a useful rear porch area off. There are two double sized bedrooms (both with bay windows) and a beautiful bathroom with modern white sanitaryware, Porcelanosa tiling and separate shower enclosure. The attic space has been floored and lined, providing excellent additional space. Whilst having attractive décor and a modern specification with Karndean flooring in the hall, there is also a wealth of period detailing retained, most notably original woodwork, ceiling plasterwork, and stained/leaded glass.