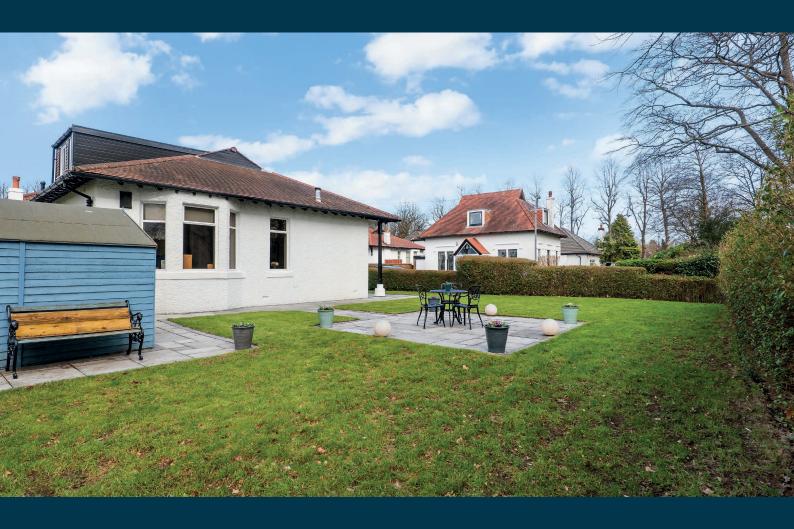

The gardens are of particular note, having been professionally landscaped recently with well positioned patio areas to the side and rear designed to catch the afternoon and evening sun. The courtyard style garden to rear offers excellent privacy and there is a gate that leads directly into Bellahouston Park.