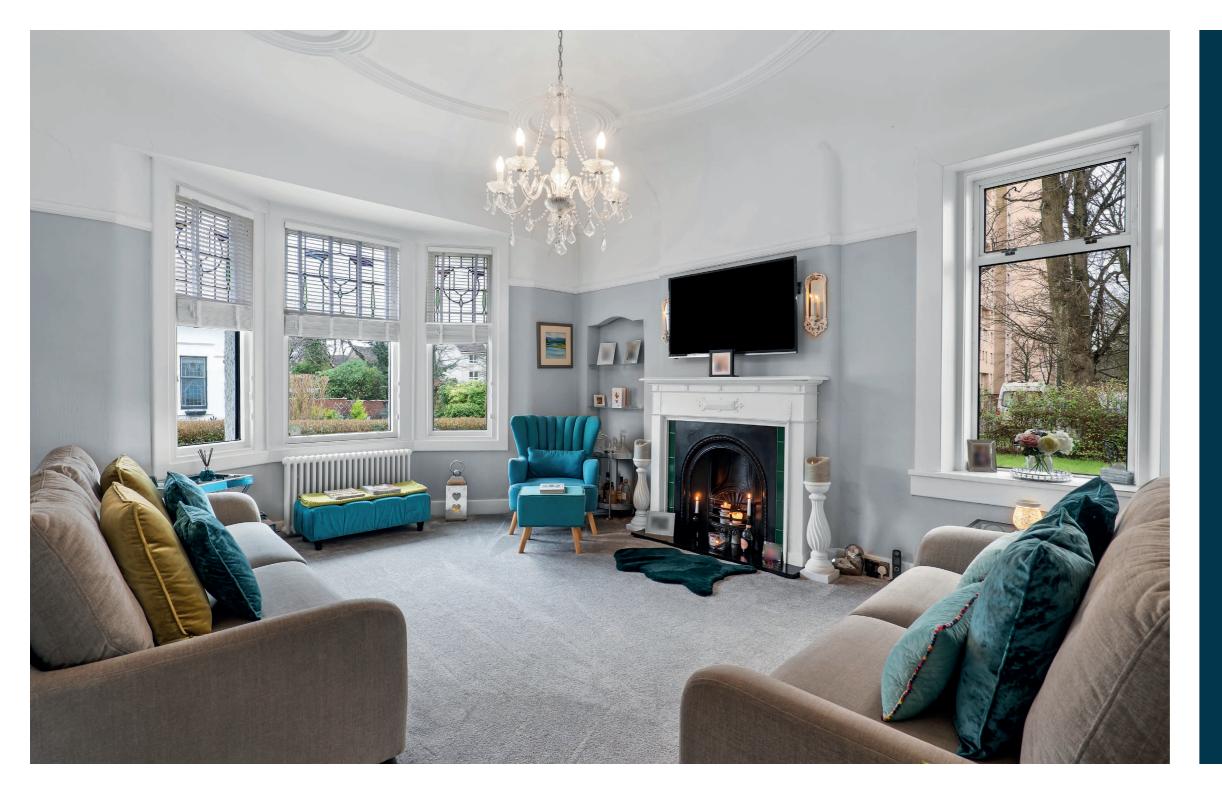

The property offers flexible accommodation within four principal apartments currently utilised as; main lounge to the front with feature fireplace, dining room to the rear with bay window and pantry cupboard off, with access through to the well appointed modern kitchen which offers a great range of units, integrated appliances and a useful rear porch area off. There are two double sized bedrooms (both with bay windows) and a beautiful bathroom with modern white sanitaryware, Porcelanosa tiling and separate shower enclosure. The attic space has been floored and lined, providing excellent additional space. Whilst having attractive décor and a modern specification with Karndean flooring in the hall, there is also a wealth of period detailing retained, most notably original woodwork, ceiling plasterwork, and stained/leaded glass.