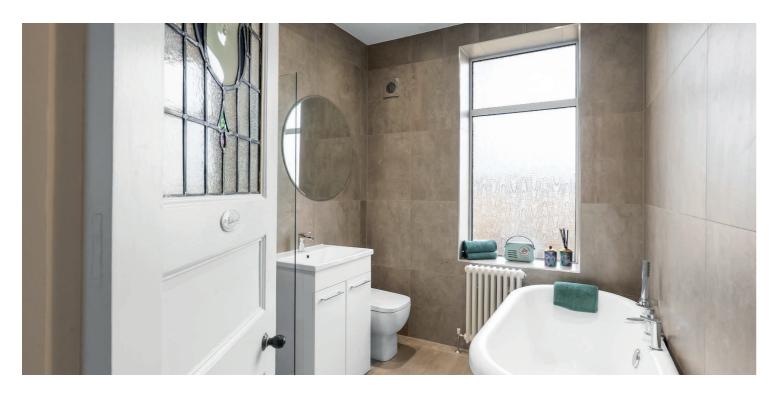

The property offers flexible accommodation within four principal apartments currently utilised as; main lounge to the front with feature fireplace, dining room to the rear with bay window and pantry cupboard off, with access through to the well appointed modern kitchen which offers a great range of units, integrated appliances and a useful rear porch area off. There are two double sized bedrooms (both with bay windows) and a beautiful bathroom with modern white sanitaryware, Porcelanosa tiling and separate shower enclosure. The attic space has been floored and lined, providing excellent additional space. Whilst having attractive décor and a modern specification with Karndean flooring in the hall, there is also a wealth of period detailing retained, most notably original woodwork, ceiling plasterwork, and stained/leaded glass.