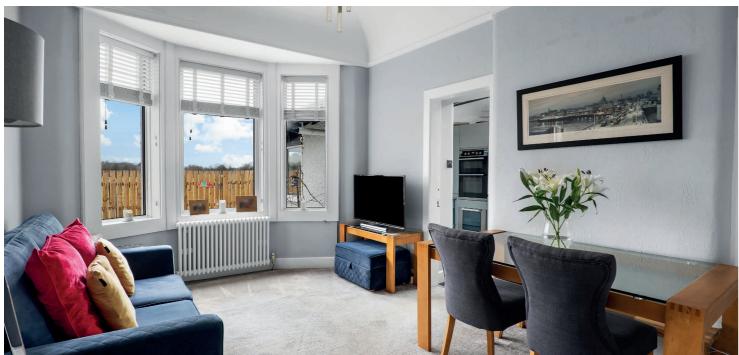

The property offers flexible accommodation within four principal apartments currently utilised as; main lounge to the front with feature fireplace, dining room to the rear with bay window and pantry cupboard off, with access through to the well appointed modern kitchen which offers a great range of units, integrated appliances and a useful rear porch area off. There are two double sized bedrooms (both with bay windows) and a beautiful bathroom with modern white sanitaryware, Porcelanosa tiling and separate shower enclosure. The attic space has been floored and lined, providing excellent additional space. Whilst having attractive décor and a modern specification with Karndean flooring in the hall, there is also a wealth of period detailing retained, most notably original woodwork, ceiling plasterwork, and stained/leaded glass.