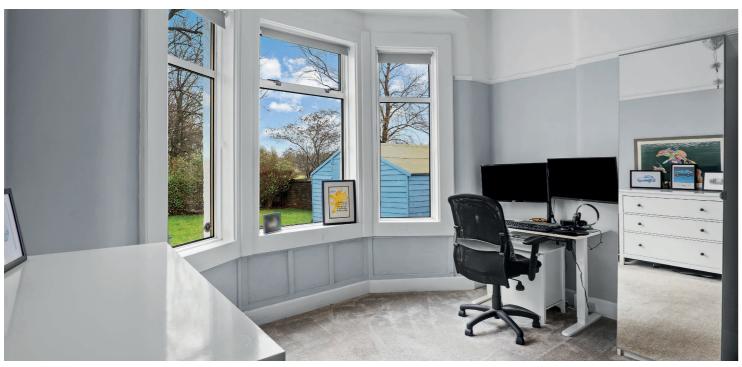

The property offers flexible accommodation within four principal apartments currently utilised as; main lounge to the front with feature fireplace, dining room to the rear with bay window and pantry cupboard off, with access through to the well appointed modern kitchen which offers a great range of units, integrated appliances and a useful rear porch area off. There are two double sized bedrooms (both with bay windows) and a beautiful bathroom with modern white sanitaryware, Porcelanosa tiling and separate shower enclosure. The attic space has been floored and lined, providing excellent additional space. Whilst having attractive décor and a modern specification with Karndean flooring in the hall, there is also a wealth of period detailing retained, most notably original woodwork, ceiling plasterwork, and stained/leaded glass.