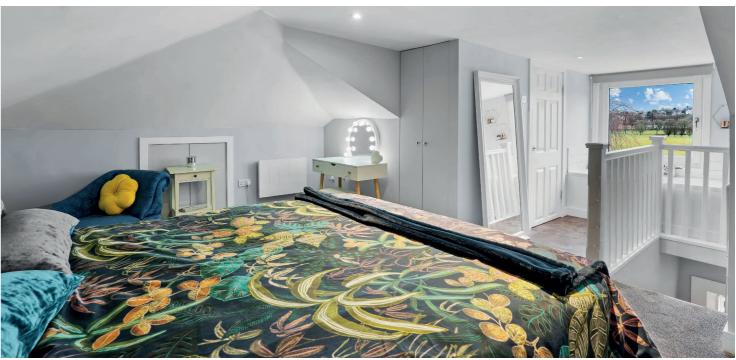

The property offers flexible accommodation within four principal apartments currently utilised as; main lounge to the front with feature fireplace, dining room to the rear with bay window and pantry cupboard off, with access through to the well appointed modern kitchen which offers a great range of units, integrated appliances and a useful rear porch area off. There are two double sized bedrooms (both with bay windows) and a beautiful bathroom with modern white sanitaryware, Porcelanosa tiling and separate shower enclosure. The attic space has been floored and lined, providing excellent additional space. Whilst having attractive décor and a modern specification with Karndean flooring in the hall, there is also a wealth of period detailing retained, most notably original woodwork, ceiling plasterwork, and stained/leaded glass.