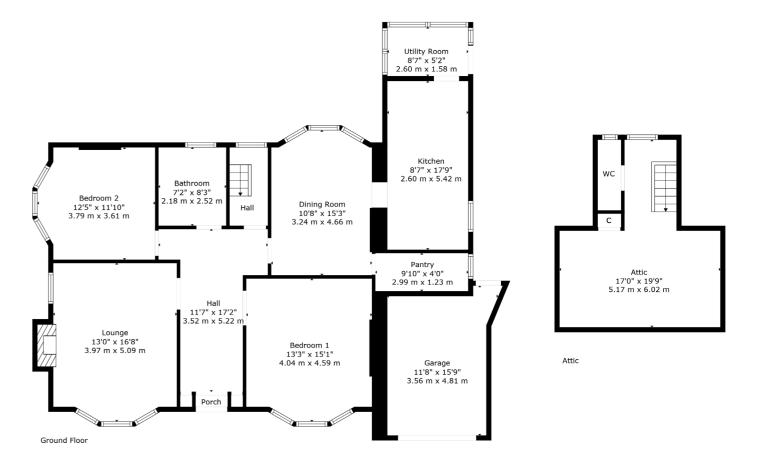

The property offers flexible accommodation within four principal apartments currently utilised as; main lounge to the front with feature fireplace, dining room to the rear with bay window and pantry cupboard off, with access through to the well appointed modern kitchen which offers a great range of units, integrated appliances and a useful rear porch area off. There are two double sized bedrooms (both with bay windows) and a beautiful bathroom with modern white sanitaryware, Porcelanosa tiling and separate shower enclosure. The attic space has been floored and lined, providing excellent additional space. Whilst having attractive décor and a modern specification with Karndean flooring in the hall, there is also a wealth of period detailing retained, most notably original woodwork, ceiling plasterwork, and stained/leaded glass.

**SS4952** | Sat Nav: 1 Fourth Gardens, Dumbreck, G41 5NE

For the full home report visit www.corumproperty.co.uk

 $^{*}$  All measurements and distances are approximate Floorplans are for illustration purposes and may not be to scale.