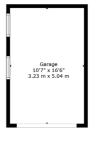

- Vestibule, hallway, superb bay windowed lounge
- 2 double bedrooms, main house bathroom, separate WC
- Beautifully appointed kitchen circa 2023
- Delightful garden room with bi-fold door to private garden
- Pillared entrance, driveway, private parking and garage

**Sat Nav:** 10 Sutherland Avenue, Pollokshields, G41 4JH

SS4953

\*All measurements and distances are approximate.
Floorplans are for illustration purposes and may
not be to scale.

For the full home report visit www.corumproperty.co.uk