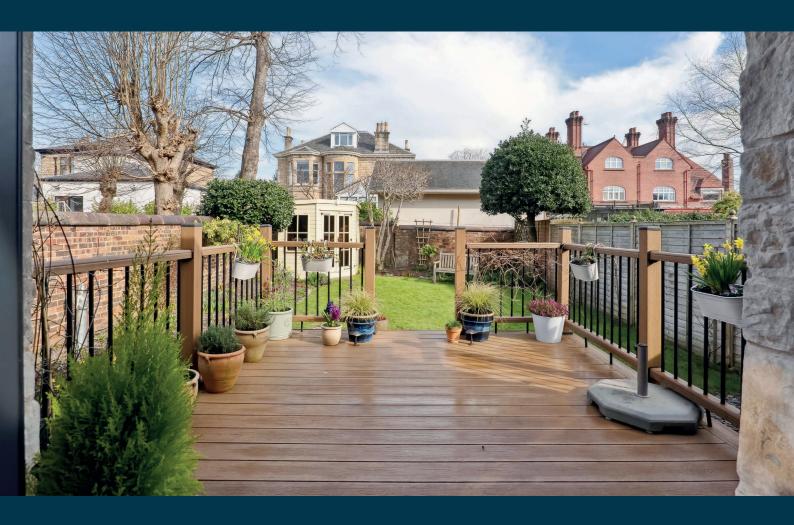

- Vestibule, hallway, superb bay windowed lounge
- 2 double bedrooms, main house bathroom, separate WC
- Beautifully appointed kitchen circa 2023
- Delightful garden room with bi-fold door to private garden
- Pillared entrance, driveway, private parking and garage