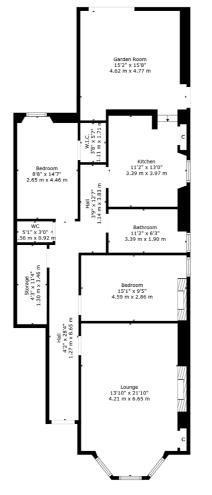

- Vestibule, hallway, superb bay windowed lounge
- 2 double bedrooms, main house bathroom, separate WC
- Beautifully appointed kitchen circa 2023
- Delightful garden room with bi-fold door to private garden
- Pillared entrance, driveway, private parking and garage

**Sat Nav:** 10 Sutherland Avenue, Pollokshields, G41 4JH

SS4953

\*All measurements and distances are approximate.
Floorplans are for illustration purposes and may
not be to scale.

For the full home report visit www.corumproperty.co.uk