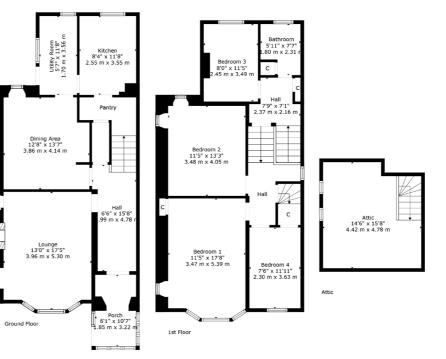

# 4 | BEDROOMS1 | BATHROOM2 | PUBLIC ROOMS

A traditional sandstone fronted semi detached villa, offering generous accommodation over two levels and set close to transport links and shops.

- Traditional semi detached villa
- 4 bedrooms & bathroom
- 2 public rooms, kitchen, utility
- GCH, DG, enclosed gardens
- Floored and lined attic space
- Close to transport and amenities

#### SS4939

\*All measurements and distances are approximate. Floorplans are for illustration purposes and may not be to scale.

For the full home report visit **www.corumproperty.co.uk** 