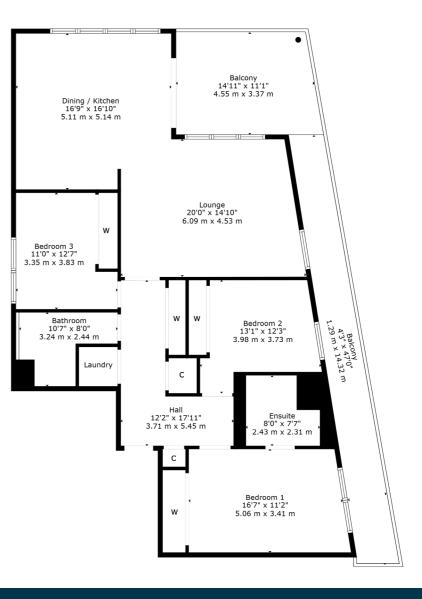

Internally the standard of finish can only be described as impeccable. Early internal inspection is imperative to appreciate the extent, standard and flexibility of accommodation on offer at this asking price. Complete accommodation extends to: carpeted residence vestibule, lift access to top floor landing, private welcoming hallway with inbuilt storage and utility cupboard, substantial main lounge, open plan dinning room, open plan fitted / integrated kitchen with double leaf French doors allowing access to a private corner sun terrace extending to full width with dual aspects to the South and West over Pollok Park. Large master bedroom with custom inbuilt wardrobes and luxury en-suite shower / bathroom, bedroom 2 / guest bedroom, bedroom 3, separate main house shower room. The specification includes gas central heating with heat recovery pump / system, high performance double glazing, security door entry, residents lift access.

**SS4930** | Sat Nav: 16 Haggs Gate, Pollokshields, G41 4B For the full home report visit **www.corumproperty.co.uk** \* All measurements and distances are approximate Floorplans are for illustration purposes and may not be to scale.