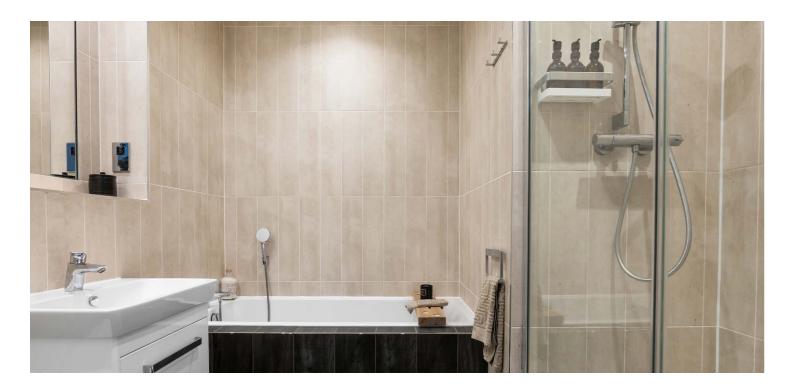

Internally the standard of finish can only be described as impeccable. Early internal inspection is imperative to appreciate the extent, standard and flexibility of accommodation on offer at this asking price. Complete accommodation extends to: carpeted residence vestibule, lift access to top floor landing, private welcoming hallway with inbuilt storage and utility cupboard, substantial main lounge, open plan dinning room, open plan fitted / integrated kitchen with double leaf French doors allowing access to a private corner sun terrace extending to full width with dual aspects to the South and West over Pollok Park. Large master bedroom with custom inbuilt wardrobes and luxury en-suite shower / bathroom, bedroom 2 / guest bedroom, bedroom 3, separate main house shower room. The specification includes gas central heating with heat recovery pump / system, high performance double glazing, security door entry, residents lift access.