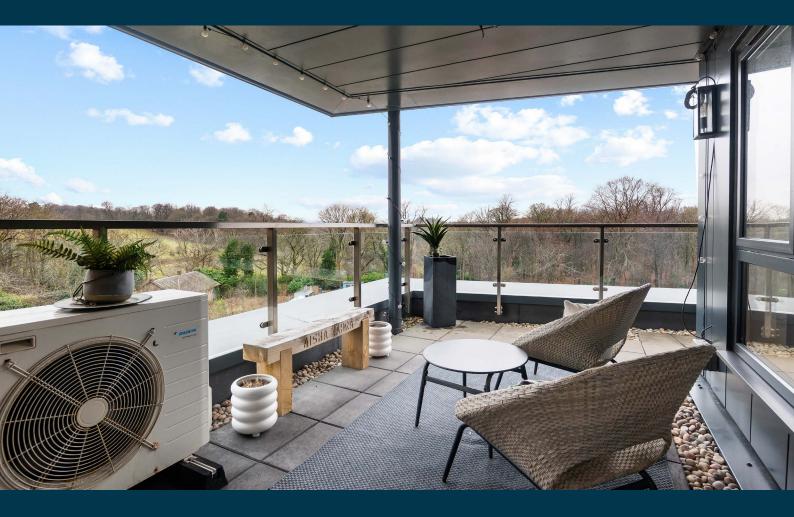

## 1 | PUBLIC ROOM

A significant 3 bedroom penthouse flat within the 'Park Grove' development by Westpoint homes with stunning corner roof terrace overlooking the allotments and Pollok Park.

Occupying a prominent penthouse level position and enjoying aspects across Pollok Park this significant 3 bedroom penthouse extends to 1356sqft or thereby and forms part of the Park Grove development by Westpoint Homes circa 2018.

Internally the standard of finish can only be described as impeccable. Early internal inspection is imperative to appreciate the extent, standard and flexibility of accommodation on offer at this asking price. Complete accommodation extends to: carpeted residence vestibule, lift access to top floor landing, private welcoming hallway with inbuilt storage and utility cupboard, substantial main lounge, open plan dinning room, open plan fitted / integrated kitchen with double leaf French doors allowing access to a private corner sun terrace extending to full width with dual aspects to the South and West over Pollok Park. Large master bedroom with custom inbuilt wardrobes and luxury en-suite shower / bathroom, bedroom 2 / guest bedroom, bedroom 3, separate main house shower room. The specification includes gas central heating with heat recovery pump / system, high performance double glazing, security door entry, residents lift access.