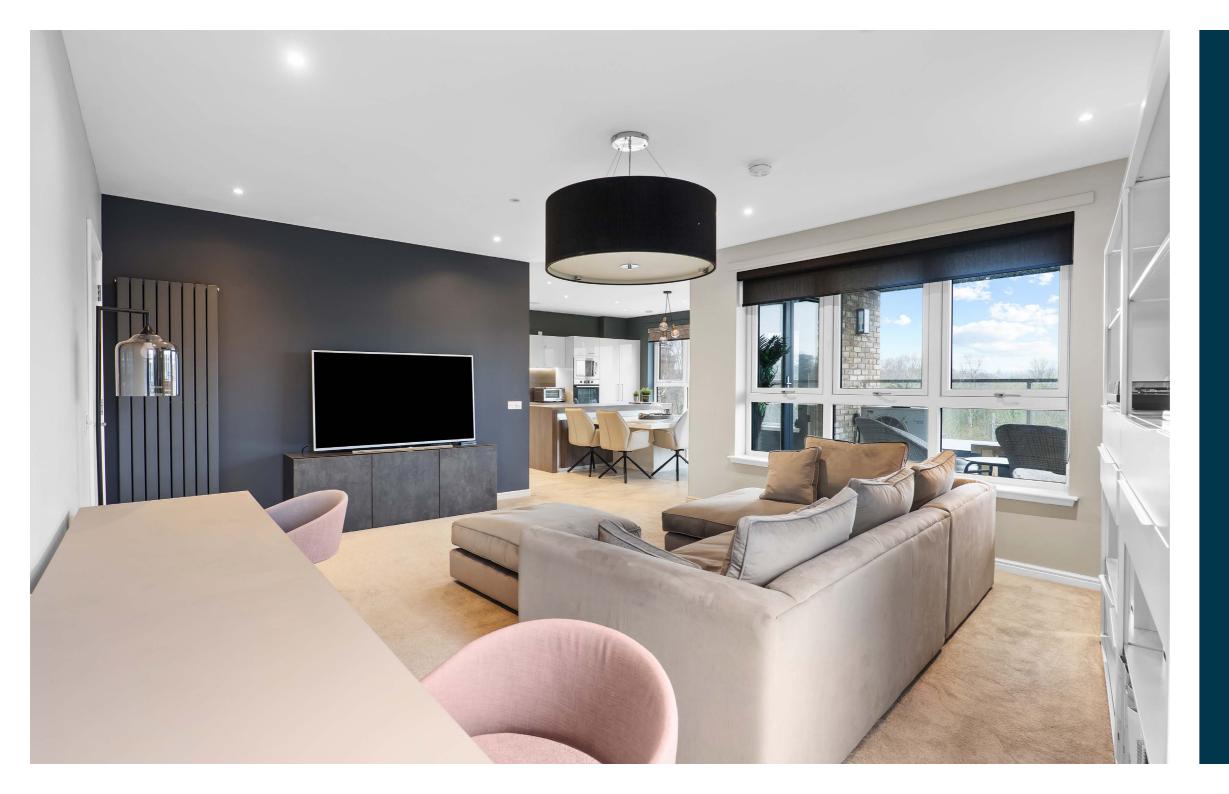

## 1 | PUBLIC ROOM

A significant 3 bedroom penthouse flat within the 'Park Grove' development by Westpoint homes with stunning corner roof terrace overlooking the allotments and Pollok Park.

Occupying a prominent penthouse level position and enjoying aspects across Pollok Park this significant 3 bedroom penthouse extends to 1356sqft or thereby and forms part of the Park Grove development by Westpoint Homes circa 2018.

Internally the standard of finish can only be described as impeccable. Early internal inspection is imperative to appreciate the extent, standard and flexibility of accommodation on offer at this asking price. Complete accommodation extends to: carpeted residence vestibule, lift access to top floor landing, private welcoming hallway with inbuilt storage and utility cupboard, substantial main lounge, open plan dinning room, open plan fitted / integrated kitchen with double leaf French doors allowing access to a private corner sun terrace extending to full width with dual aspects to the South and West over Pollok Park. Large master bedroom with custom inbuilt wardrobes and luxury en-suite shower / bathroom, bedroom 2 / guest bedroom, bedroom 3, separate main house shower room. The specification includes gas central heating with heat recovery pump / system, high performance double glazing, security door entry, residents lift access.