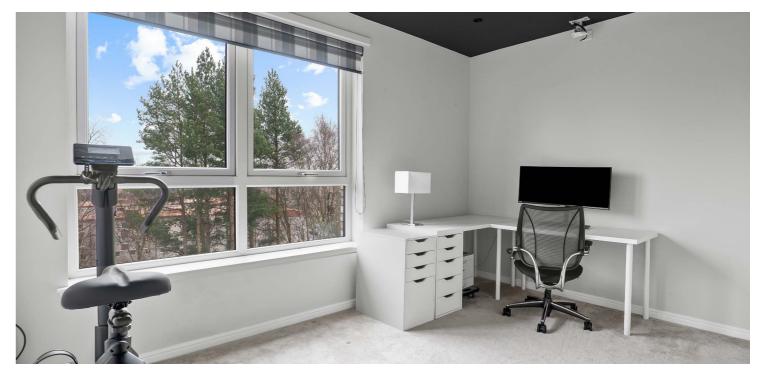

Internally the standard of finish can only be described as impeccable. Early internal inspection is imperative to appreciate the extent, standard and flexibility of accommodation on offer at this asking price. Complete accommodation extends to: carpeted residence vestibule, lift access to top floor landing, private welcoming hallway with inbuilt storage and utility cupboard, substantial main lounge, open plan dinning room, open plan fitted / integrated kitchen with double leaf French doors allowing access to a private corner sun terrace extending to full width with dual aspects to the South and West over Pollok Park. Large master bedroom with custom inbuilt wardrobes and luxury en-suite shower / bathroom, bedroom 2 / guest bedroom, bedroom 3, separate main house shower room. The specification includes gas central heating with heat recovery pump / system, high performance double glazing, security door entry, residents lift access.