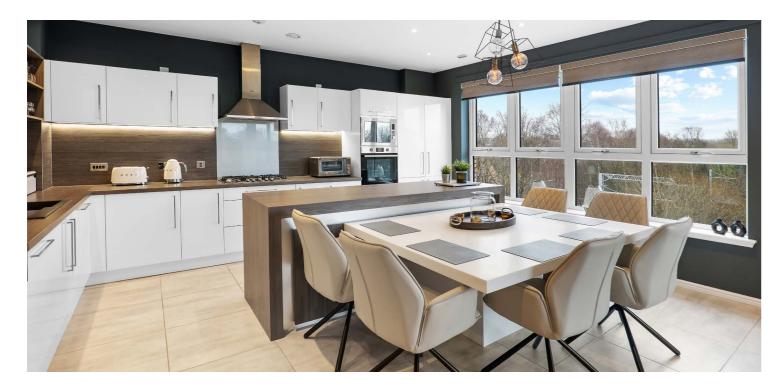

Internally the standard of finish can only be described as impeccable. Early internal inspection is imperative to appreciate the extent, standard and flexibility of accommodation on offer at this asking price. Complete accommodation extends to: carpeted residence vestibule, lift access to top floor landing, private welcoming hallway with inbuilt storage and utility cupboard, substantial main lounge, open plan dinning room, open plan fitted / integrated kitchen with double leaf French doors allowing access to a private corner sun terrace extending to full width with dual aspects to the South and West over Pollok Park. Large master bedroom with custom inbuilt wardrobes and luxury en-suite shower / bathroom, bedroom 2 / guest bedroom, bedroom 3, separate main house shower room. The specification includes gas central heating with heat recovery pump / system, high performance double glazing, security door entry, residents lift access.