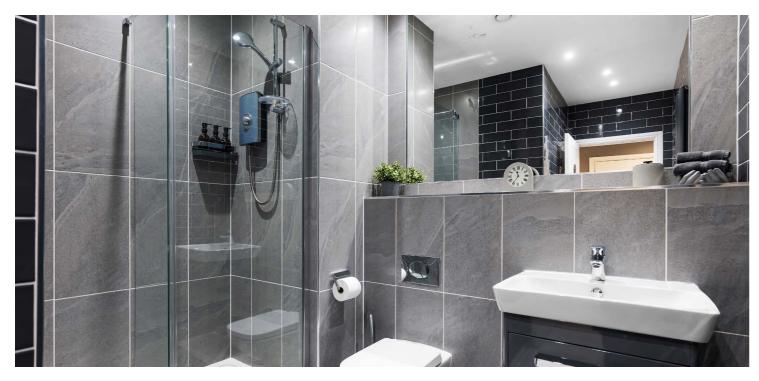

Internally the standard of finish can only be described as impeccable. Early internal inspection is imperative to appreciate the extent, standard and flexibility of accommodation on offer at this asking price. Complete accommodation extends to: carpeted residence vestibule, lift access to top floor landing, private welcoming hallway with inbuilt storage and utility cupboard, substantial main lounge, open plan dinning room, open plan fitted / integrated kitchen with double leaf French doors allowing access to a private corner sun terrace extending to full width with dual aspects to the South and West over Pollok Park. Large master bedroom with custom inbuilt wardrobes and luxury en-suite shower / bathroom, bedroom 2 / guest bedroom, bedroom 3, separate main house shower room. The specification includes gas central heating with heat recovery pump / system, high performance double glazing, security door entry, residents lift access.