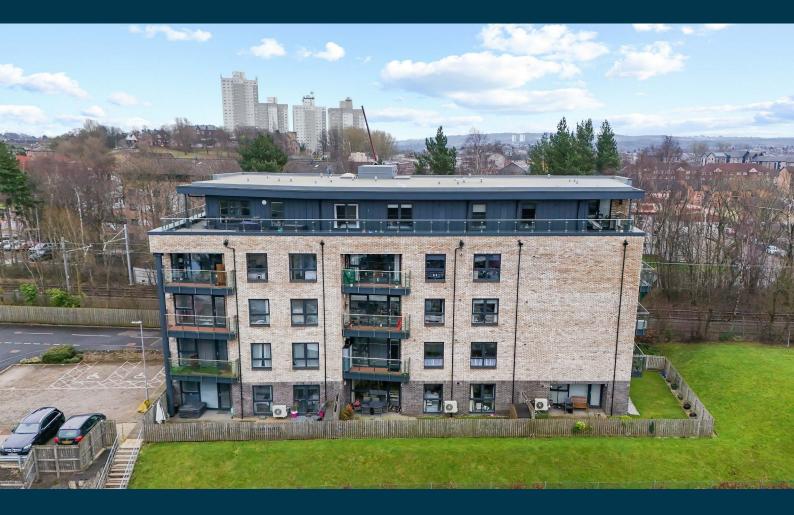

## 1 | PUBLIC ROOM

A significant 3 bedroom penthouse flat within the 'Park Grove' development by Westpoint homes with stunning corner roof terrace overlooking the allotments and Pollok Park.

Occupying a prominent penthouse level position and enjoying aspects across Pollok Park this significant 3 bedroom penthouse extends to 1356sqft or thereby and forms part of the Park Grove development by Westpoint Homes circa 2018.

Externally the property sits within well maintained landscaped residence grounds with bin storage facilities and private residents parking.

The property is positioned within walking distance of shops and amenities in central Shawlands where thriving coffee shops, restaurants and delicatessens can be found more extensive amenities are available at the Marks and Spencer's at Queens Park, Morrisons store at Crossmyloof or Newlands, the shopping mall at Silverburn is a short drive to the West. Recreational pursuits are varied mainly at Clydesdale cricket ground, Maxwell Park, Pollok Country Park where Pollok House and the world famous Burrell collection can be found, also Bellahouston Ski & Sports Centre. Schooling is available locally at Hutchesons Grammar and also the renowned Glasgow Gaelic school.