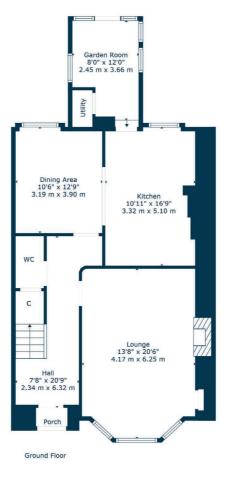

The accommodation extends to; a vestibule via storm doors, hallway with original staircase to first floor landing. A wonderful bay windowed lounge includes ceiling cornice work and a decorative fireplace with marble surround and log burning stove, whilst to the rear, the kitchen, and dining room have been combined to create a wonderful entertaining space with garden room off. The outstanding Smallbone kitchen is handpainted with granite worktops and a offers a great range of storage units and appliances. First floor level has the original bay window drawing room (could be principal bedroom) with fireplace, two further double bedroom and a modern fitted family bathroom. The second floor hosts two further rooms, a large walk-in store and wet room. The specification includes gas central heating, and fresh attractive decor. The enclosed rear gardens have been landscaped with patio area and raised beds, with gate to lane access to rear.