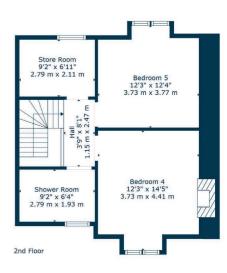

The accommodation extends to; a vestibule via storm doors, hallway with original staircase to first floor landing. A wonderful bay windowed lounge includes ceiling cornice work and a decorative fireplace with marble surround and log burning stove, whilst to the rear, the kitchen, and dining room have been combined to create a wonderful entertaining space with garden room off. The outstanding Smallbone kitchen is handpainted with granite worktops and a offers a great range of storage units and appliances. First floor level has the original bay window drawing room (could be principal bedroom) with fireplace, two further double bedroom and a modern fitted family bathroom. The second floor hosts two further rooms, a large walk-in store and wet room. The specification includes gas central heating, and fresh attractive decor. The enclosed rear gardens have been landscaped with patio area and raised beds, with gate to lane access to rear.