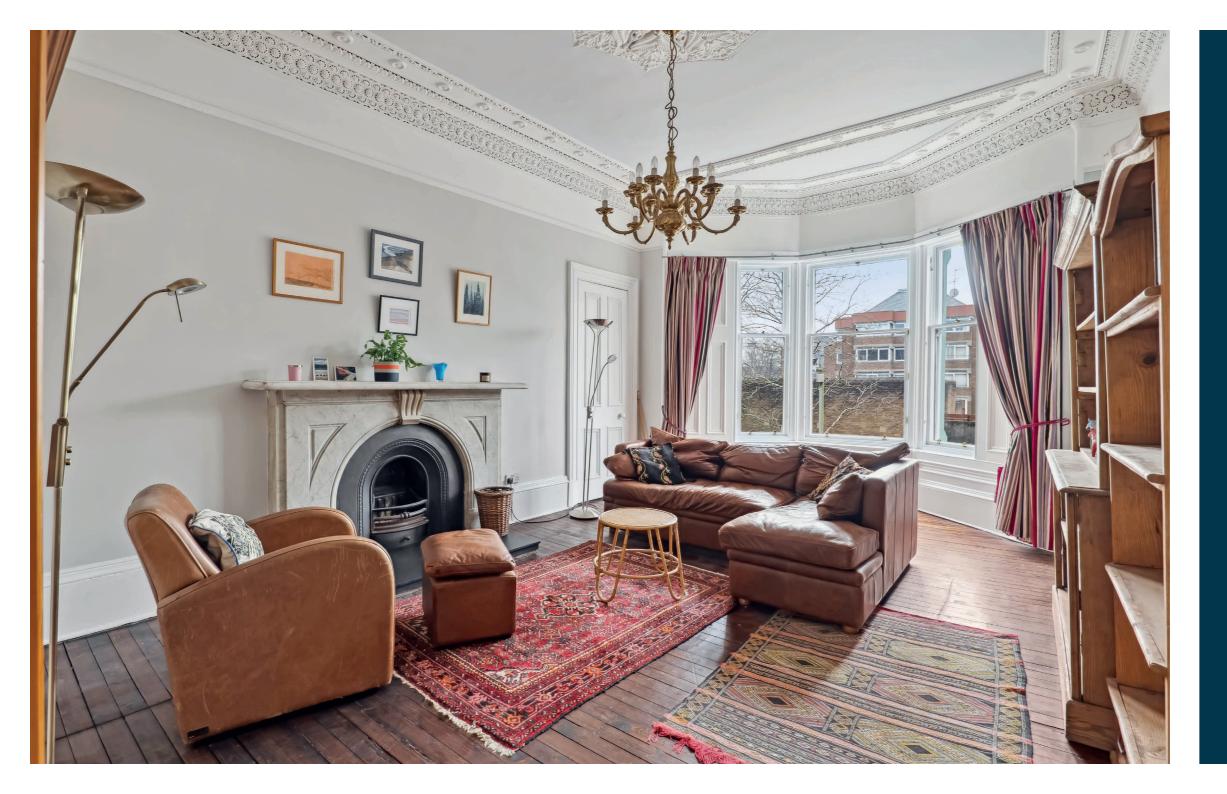

The accommodation extends to; a vestibule via storm doors, hallway with original staircase to first floor landing. A wonderful bay windowed lounge includes ceiling cornice work and a decorative fireplace with marble surround and log burning stove, whilst to the rear, the kitchen, and dining room have been combined to create a wonderful entertaining space with garden room off. The outstanding Smallbone kitchen is handpainted with granite worktops and a offers a great range of storage units and appliances. First floor level has the original bay window drawing room (could be principal bedroom) with fireplace, two further double bedroom and a modern fitted family bathroom. The second floor hosts two further rooms, a large walk-in store and wet room. The specification includes gas central heating, and fresh attractive decor. The enclosed rear gardens have been landscaped with patio area and raised beds, with gate to lane access to rear.