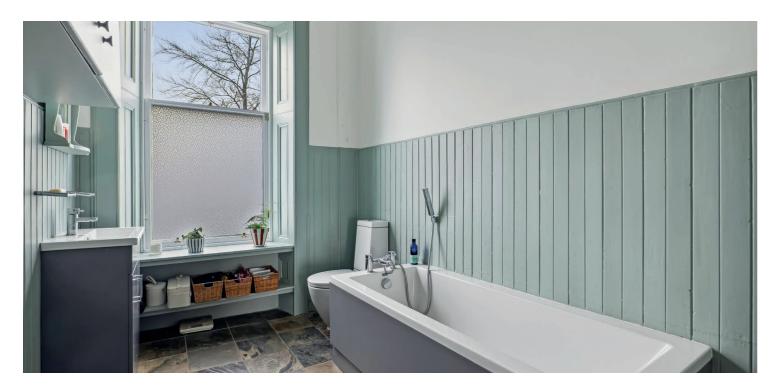

The accommodation extends to; a vestibule via storm doors, hallway with original staircase to first floor landing. A wonderful bay windowed lounge includes ceiling cornice work and a decorative fireplace with marble surround and log burning stove, whilst to the rear, the kitchen, and dining room have been combined to create a wonderful entertaining space with garden room off. The outstanding Smallbone kitchen is handpainted with granite worktops and a offers a great range of storage units and appliances. First floor level has the original bay window drawing room (could be principal bedroom) with fireplace, two further double bedroom and a modern fitted family bathroom. The second floor hosts two further rooms, a large walk-in store and wet room. The specification includes gas central heating, and fresh attractive decor. The enclosed rear gardens have been landscaped with patio area and raised beds, with gate to lane access to rear.