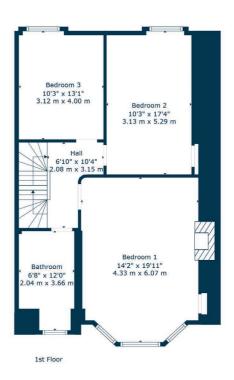

The accommodation extends to; a vestibule via storm doors, hallway with original staircase to first floor landing. A wonderful bay windowed lounge includes ceiling cornice work and a decorative fireplace with marble surround and log burning stove, whilst to the rear, the kitchen, and dining room have been combined to create a wonderful entertaining space with garden room off. The outstanding Smallbone kitchen is handpainted with granite worktops and a offers a great range of storage units and appliances. First floor level has the original bay window drawing room (could be principal bedroom) with fireplace, two further double bedroom and a modern fitted family bathroom. The second floor hosts two further rooms, a large walk-in store and wet room. The specification includes gas central heating, and fresh attractive decor. The enclosed rear gardens have been landscaped with patio area and raised beds, with gate to lane access to rear.