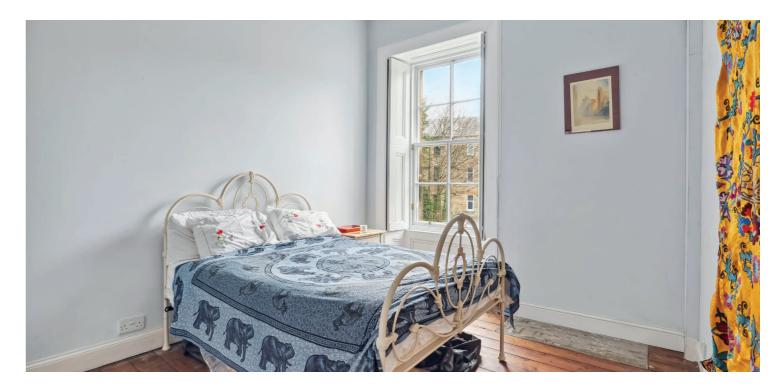

The accommodation extends to; a vestibule via storm doors, hallway with original staircase to first floor landing. A wonderful bay windowed lounge includes ceiling cornice work and a decorative fireplace with marble surround and log burning stove, whilst to the rear, the kitchen, and dining room have been combined to create a wonderful entertaining space with garden room off. The outstanding Smallbone kitchen is handpainted with granite worktops and a offers a great range of storage units and appliances. First floor level has the original bay window drawing room (could be principal bedroom) with fireplace, two further double bedroom and a modern fitted family bathroom. The second floor hosts two further rooms, a large walk-in store and wet room. The specification includes gas central heating, and fresh attractive decor. The enclosed rear gardens have been landscaped with patio area and raised beds, with gate to lane access to rear.