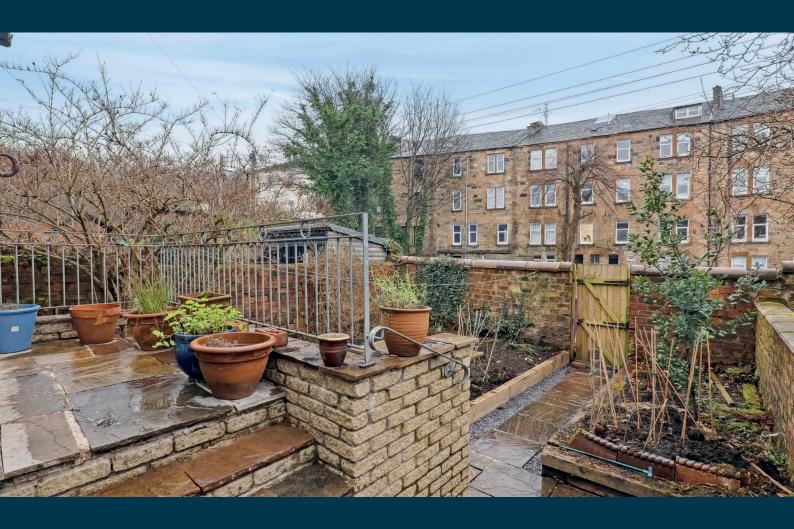

The accommodation extends to; a vestibule via storm doors, hallway with original staircase to first floor landing. A wonderful bay windowed lounge includes ceiling cornice work and a decorative fireplace with marble surround and log burning stove, whilst to the rear, the kitchen, and dining room have been combined to create a wonderful entertaining space with garden room off. The outstanding Smallbone kitchen is handpainted with granite worktops and a offers a great range of storage units and appliances. First floor level has the original bay window drawing room (could be principal bedroom) with fireplace, two further double bedroom and a modern fitted family bathroom. The second floor hosts two further rooms, a large walk-in store and wet room. The specification includes gas central heating, and fresh attractive decor. The enclosed rear gardens have been landscaped with patio area and raised beds, with gate to lane access to rear.