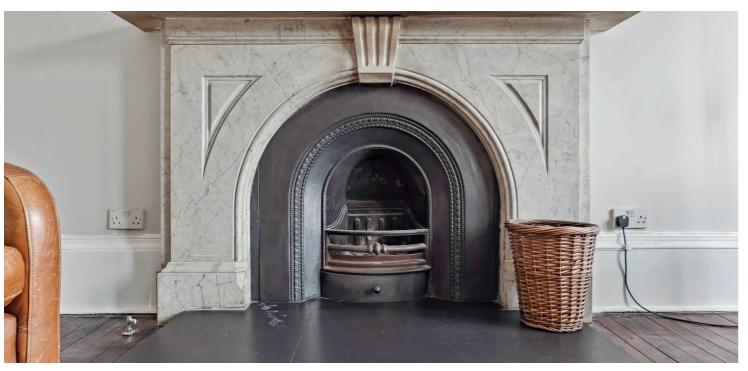

Having been thoughtfully upgraded and modernised by the current owners, this superb mid terrace villa offers flexible accommodation over three main levels with a modern specification and a delightful array of period features such as; ornate cornicework, stripped floorboards, casement windows, woodwork and fireplaces.

The accommodation extends to; a vestibule via storm doors, hallway with original staircase to first floor landing. A wonderful bay windowed lounge includes ceiling cornice work and a decorative fireplace with marble surround and log burning stove, whilst to the rear, the kitchen, and dining room have been combined to create a wonderful entertaining space with garden room off. The outstanding Smallbone kitchen is handpainted with granite worktops and a offers a great range of storage units and appliances. First floor level has the original bay window drawing room (could be principal bedroom) with fireplace, two further double bedroom and a modern fitted family bathroom. The second floor hosts two further rooms, a large walk-in store and wet room. The specification includes gas central heating, and fresh attractive decor. The enclosed rear gardens have been landscaped with patio area and raised beds, with gate to lane access to rear.