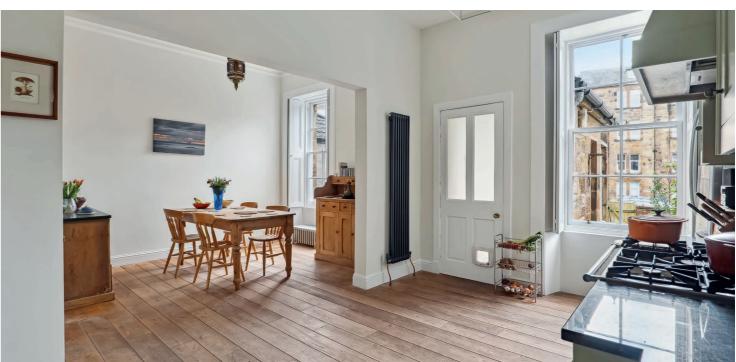

The accommodation extends to; a vestibule via storm doors, hallway with original staircase to first floor landing. A wonderful bay windowed lounge includes ceiling cornice work and a decorative fireplace with marble surround and log burning stove, whilst to the rear, the kitchen, and dining room have been combined to create a wonderful entertaining space with garden room off. The outstanding Smallbone kitchen is handpainted with granite worktops and a offers a great range of storage units and appliances. First floor level has the original bay window drawing room (could be principal bedroom) with fireplace, two further double bedroom and a modern fitted family bathroom. The second floor hosts two further rooms, a large walk-in store and wet room. The specification includes gas central heating, and fresh attractive decor. The enclosed rear gardens have been landscaped with patio area and raised beds, with gate to lane access to rear.