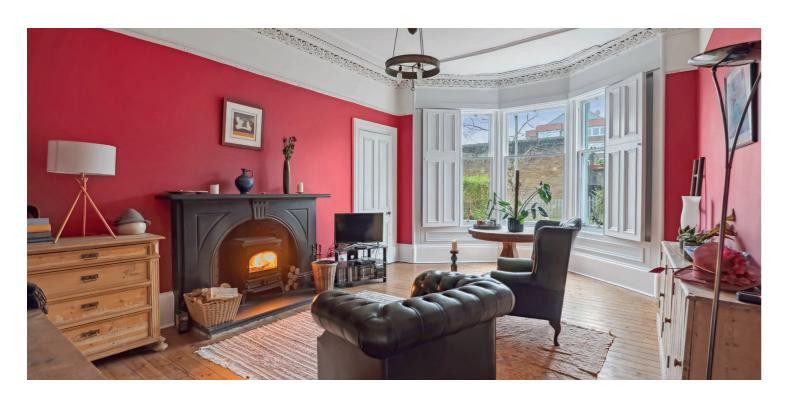

The accommodation extends to; a vestibule via storm doors, hallway with original staircase to first floor landing. A wonderful bay windowed lounge includes ceiling cornice work and a decorative fireplace with marble surround and log burning stove, whilst to the rear, the kitchen, and dining room have been combined to create a wonderful entertaining space with garden room off. The outstanding Smallbone kitchen is handpainted with granite worktops and a offers a great range of storage units and appliances. First floor level has the original bay window drawing room (could be principal bedroom) with fireplace, two further double bedroom and a modern fitted family bathroom. The second floor hosts two further rooms, a large walk-in store and wet room. The specification includes gas central heating, and fresh attractive decor. The enclosed rear gardens have been landscaped with patio area and raised beds, with gate to lane access to rear.