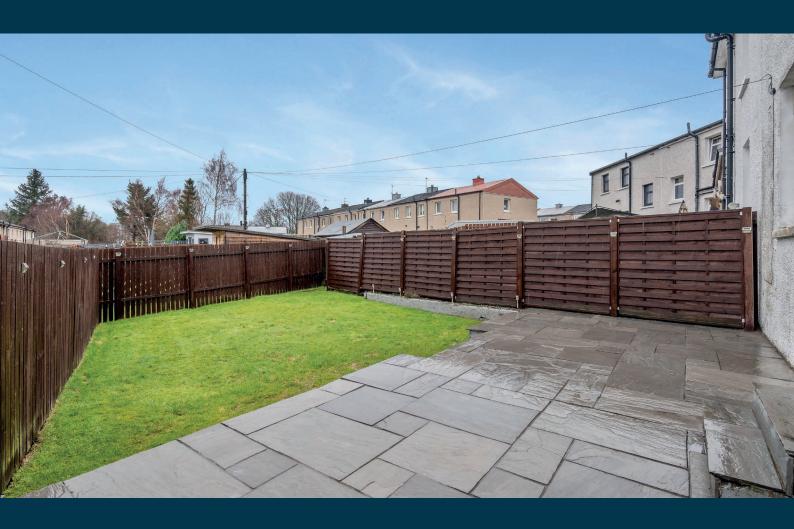

## 22 GARVOCK DRIVE

EASTWOOD

www.corumproperty.co.uk

- 3 | BEDROOMS
- 1 | BATHROOM
- 2 | PUBLIC ROOMS

A nicely positioned semi-detached villa which benefits from driveway parking, garage and attractive rear gardens

- Semi detached villa
- Flexible 3 bedroom layout
- 2 good public rooms
- Modern kitchen and bathrooms
- Sizeable landscaped garden grounds
- Driveway parking and garage