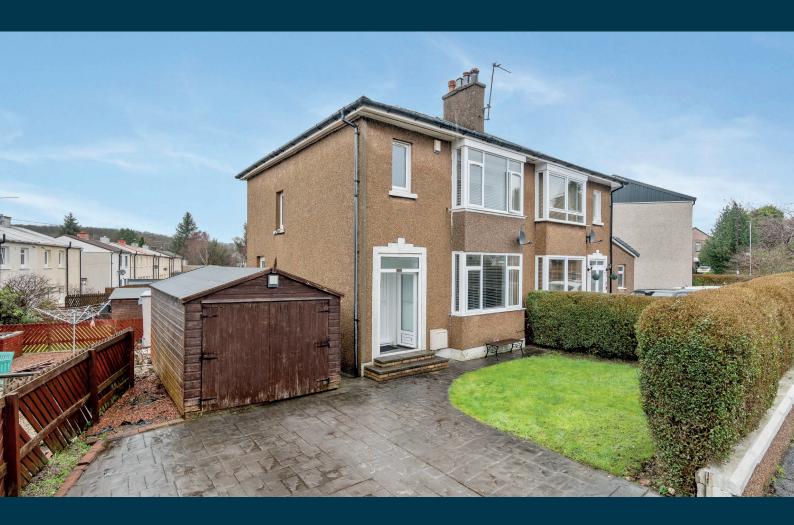

## 22 GARVOCK DRIVE

EASTWOOD

www.corumproperty.co.uk

- 3 | BEDROOMS
- 1 | BATHROOM
- 2 | PUBLIC ROOMS

A nicely positioned semi-detached villa which benefits from driveway parking, garage and attractive rear gardens

- Semi detached villa
- Flexible 3 bedroom layout
- 2 good public rooms
- Modern kitchen and bathrooms
- Sizeable landscaped garden grounds
- Driveway parking and garage