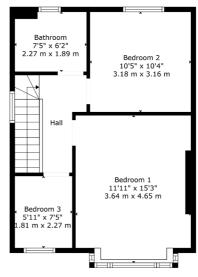

Schooling is available locally at primary and secondary levels. There are also a number of pick-up points within the area for Glasgow's leading independent schools.

Dining Room 10'5" x 10'4" 3.18 m x 3.16 m

Lounge 11'11" x 15'3" 3.63 m x 4.65 m

Ground Floor

Hall 5'11" x 11'0'

1st Floor

Sat Nav: 22 Garvock Drive, Eastwood. G43 1JL

SS4922

\*All measurements and distances are approximate.
Floorplans are for illustration purposes and may
not be to scale.