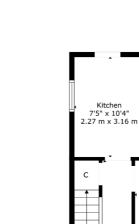

Lounge 11'11" x 15'3" 3.63 m x 4.65 m

Ground Floor

Hall 5'11" x 11'0'

1st Floor

Sat Nav: 22 Garvock Drive, Eastwood. G43 1JL

SS4922

\*All measurements and distances are approximate.
Floorplans are for illustration purposes and may
not be to scale.