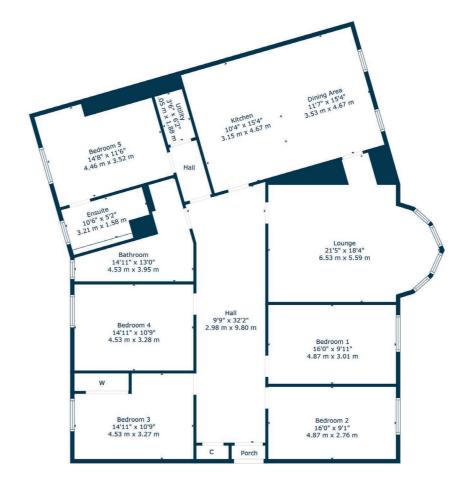

## 1/2 74 QUEEN'S DRIVE

QUEEN'S PARK

www.corumproperty.co.uk

- 5 | BEDROOMS
- 2 | BATHROOMS
- 1 | PUBLIC ROOM

One of the largest available on Queens Drive, a full six apartment townflat, directly opposite Queens Park.

- Large hallway with storage
- Bay window lounge, huge dining kitchen
- 5 flexible bedrooms, master with en-suite
- Modern family bathroom and utility
- Traditional styled features, gas central heating, secure entry
- Amazing views over the Queens Park

Sat Nav: 1/2, 74 Queens Drive, Queens Park, G42 8BW

SS4919

\*All measurements and distances are approximate.
Floorplans are for illustration purposes and may
not be to scale.

For the full home report visit www.corumproperty.co.uk