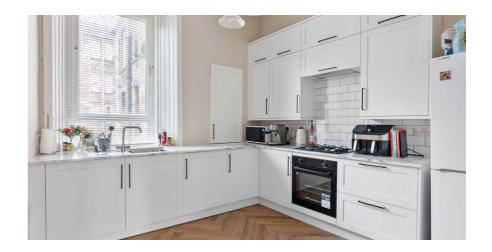

- First floor flat
- 2 Double bedrooms
- Bay window lounge with dining recess
- Large kitchen to rear
- Modern bathroom
- Gas central heating, double glazing, modern
- Some nice original features