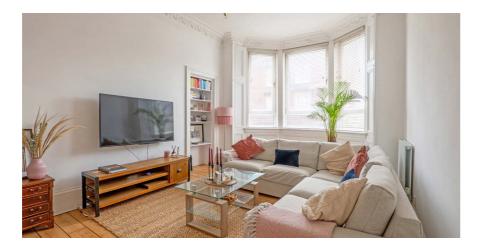

- First floor flat
- 2 Double bedrooms
- Bay window lounge with dining recess
- Large kitchen to rear
- Modern bathroom
- Gas central heating, double glazing, modern
- Some nice original features