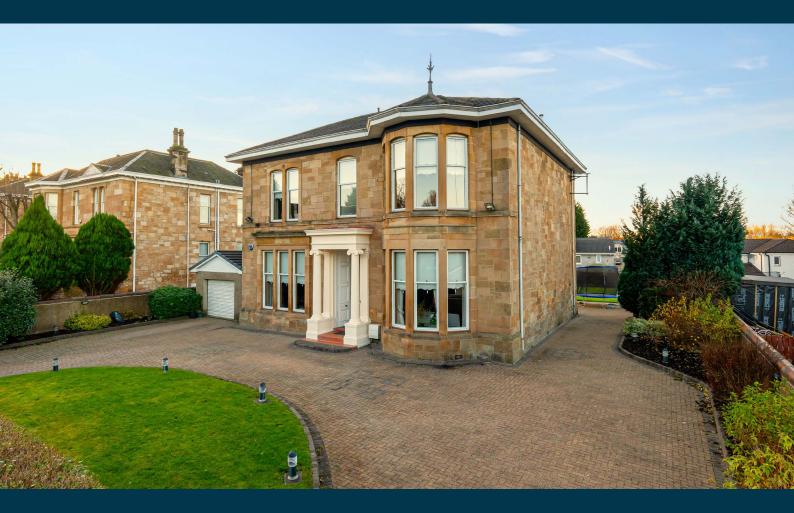

## **18 WOODROW ROAD** POLLOKSHIELDS

www.corumproperty.co.uk

# 5 | BEDROOMS4 | BATHROOMS3 | PUBLIC ROOMS

An attractive blonde sandstone detached villa set within generous level gardens and offering a flexible 8 apartment layout over two main levels.

- Sandstone detached villa
- 5 flexible bedrooms
- 3 large public rooms
- Dining sized kitchen
- 2 family bathrooms, ensuite and WC
- Impressive hallway and excellent storage
- Generous level gardens, broad
  monoblock driveway