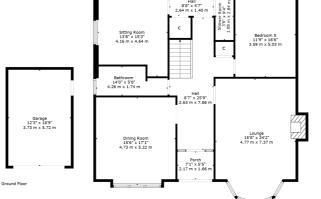

# 5 | BEDROOMS4 | BATHROOMS3 | PUBLIC ROOMS

An attractive blonde sandstone detached villa set within generous level gardens and offering a flexible 8 apartment layout over two main levels.

- Sandstone detached villa
- 5 flexible bedrooms
- 3 large public rooms
- Dining sized kitchen
- 2 family bathrooms, ensuite and WC
- Impressive hallway and excellent storage
- Generous level gardens, broad
  monoblock driveway

#### SS4905

\*All measurements and distances are approximate. Floorplans are for illustration purposes and may not be to scale.

For the full home report visit **www.corumproperty.co.uk** 