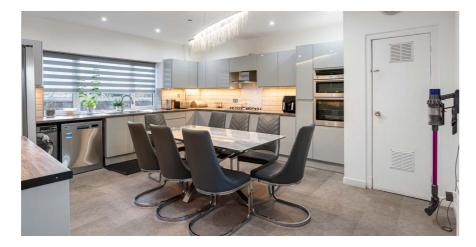

# 5 | BEDROOMS4 | BATHROOMS3 | PUBLIC ROOMS

An attractive blonde sandstone detached villa set within generous level gardens and offering a flexible 8 apartment layout over two main levels.

- Sandstone detached villa
- 5 flexible bedrooms
- 3 large public rooms
- Dining sized kitchen
- 2 family bathrooms, ensuite and WC
- Impressive hallway and excellent storage
- Generous level gardens, broad
  monoblock driveway