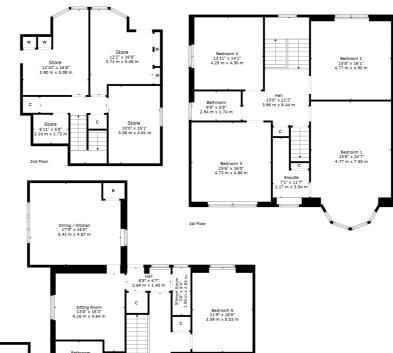

# 5 | BEDROOMS4 | BATHROOMS3 | PUBLIC ROOMS

An attractive blonde sandstone detached villa set within generous level gardens and offering a flexible 8 apartment layout over two main levels.

- Sandstone detached villa
- 5 flexible bedrooms
- 3 large public rooms
- Dining sized kitchen
- 2 family bathrooms, ensuite and WC
- Impressive hallway and excellent storage
- Generous level gardens, broad
  monoblock driveway

#### SS4905

\*All measurements and distances are approximate. Floorplans are for illustration purposes and may not be to scale.

For the full home report visit **www.corumproperty.co.uk** 