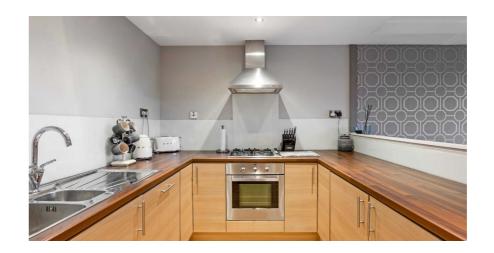

- First floor flat with lift access
- Large open plan lounge/kitchen
- 2 double bedrooms (both with storage)
- 2 bathrooms
- Private parking, secure entry system
- Gas central heating, double glazing