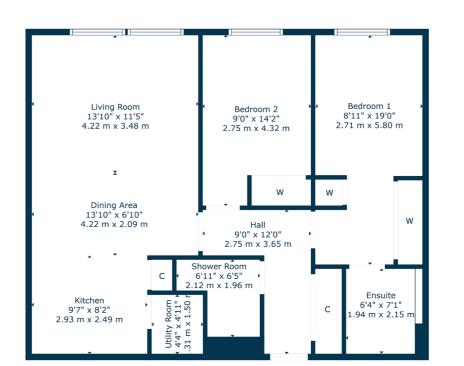

Sat Nav: 1/2, 8 Haggs Gate, Pollokshields, G41 4BB

SS4898

\*All measurements and distances are approximate.
Floorplans are for illustration purposes and may
not be to scale.

For the full home report visit www.corumproperty.co.uk