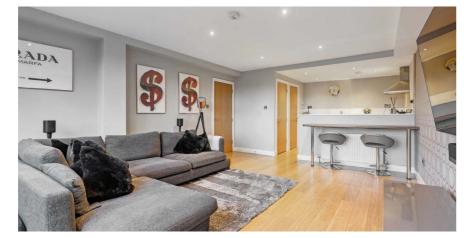

- First floor flat with lift access
- Large open plan lounge/kitchen
- 2 double bedrooms (both with storage)
- 2 bathrooms
- Private parking, secure entry system
- Gas central heating, double glazing