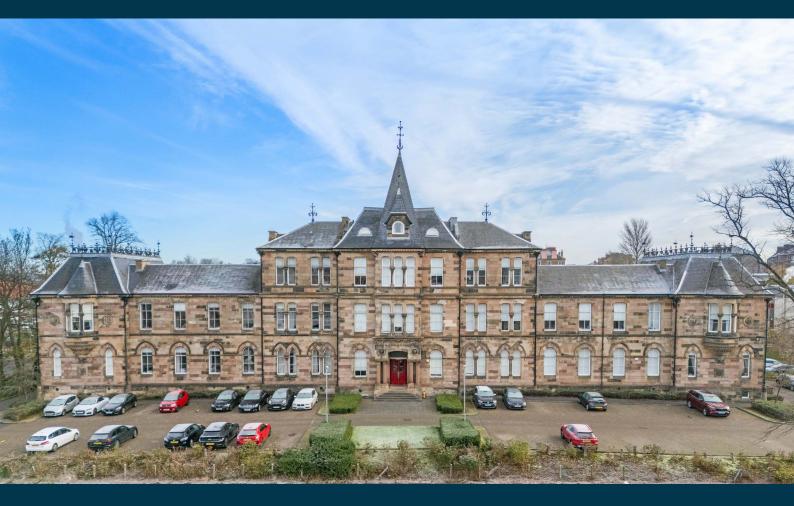

## **1/1, CHROMA BUILDING** 18 PROSPECTHILL GROVE, LANGSIDE

# 2 | BEDROOMS2 | BATHROOMS1 | PUBLIC ROOM

Set within the desirable Chroma development in the bustling area of Langside, a generously proportioned first floor flat, presented to the market in great order throughout.

- B Listed landmark development
- First floor position
- Private parking and communal gardens
- 2 bedrooms, 2 bathrooms
- Impressive open plan lounge to kitchen
- Double glazing, gas central heating, great storage, secure entry