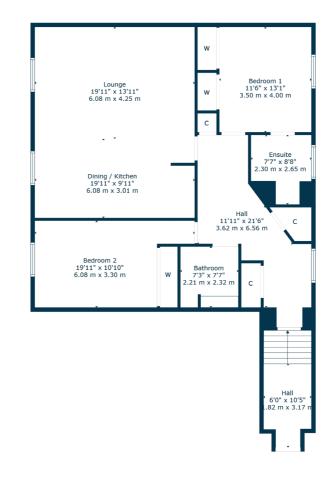

# 2 | BEDROOMS2 | BATHROOMS1 | PUBLIC ROOM

Set within the desirable Chroma development in the bustling area of Langside, a generously proportioned first floor flat, presented to the market in great order throughout.

- B Listed landmark development
- First floor position
- Private parking and communal gardens
- 2 bedrooms, 2 bathrooms
- Impressive open plan lounge to kitchen
- Double glazing, gas central heating, great storage, secure entry

#### SS4892

\*All measurements and distances are approximate. Floorplans are for illustration purposes and may not be to scale.

For the full home report visit **www.corumproperty.co.uk** 