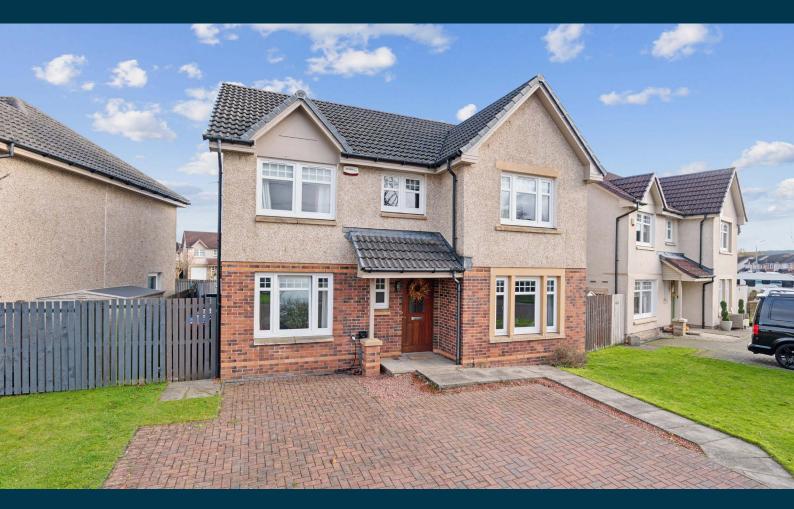

## **16 WESTFARM DRIVE** CAMBUSLANG

www.corumproperty.co.uk

- 4 | BEDROOMS
- 2 | BATHROOMS
- **1** | WC
- 2 | PUBLIC ROOMS

## A rarely available detached villa built by Dundas, set within a cul-de-sac and presented in great order throughout.

Set towards the end of a desirable cul-de-sac, this impressive detached villa is part of the development by Dundas. The property offers flexible accommodation over two main levels, with a modern specification and fresh decor throughout. Internally, the accommodation extends to; entrance hallway with modernised WC off, generous front facing lounge, modern fitted kitchen to the rear with a great range of units, integrated appliances, breakfast bar, ample space for dining table and broad French doors to the gardens. There is a useful utility room, with custom cabinets designed to make the most of the space, and finally a converted garage space, which is currently utilised as a home office / sitting room but could easily be used as an easily accessible fifth bedroom. The staircase leads to first floor landing with storage, four well proportioned bedrooms (all with inbuilt wardrobes), a main family bathroom and a well appointed en-suite shower room off the principal bedroom.

The property is decorated in fresh modern tones, with recently fitted herringbone style flooring running throughout the majority of the ground floor. There is a system of gas central heating, double glazing, and an electric vehicle charge point at the front along with a broad driveway providing parking for two cars. The rear gardens are fully enclosed by six foot perimeter fencing with two well positioned areas of decking which are ideal for outside dining / entertaining.