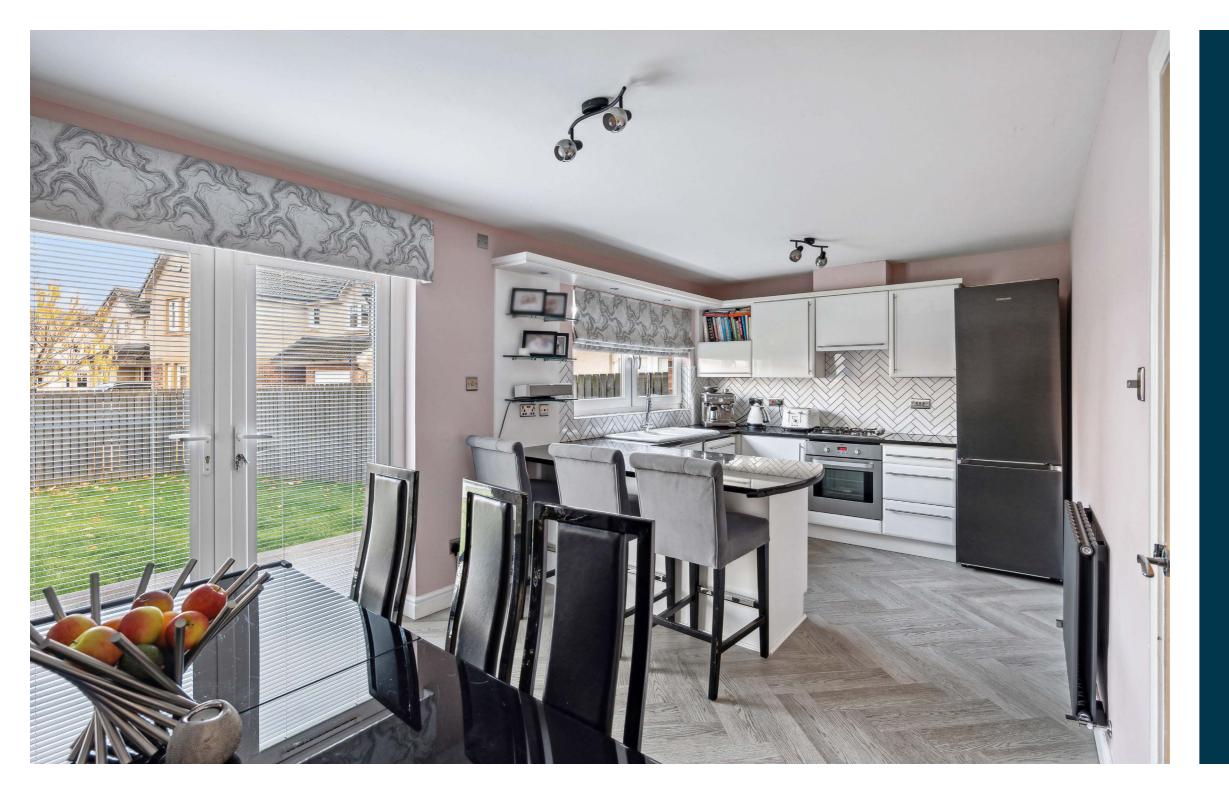

## A rarely available detached villa built by Dundas, set within a cul-de-sac and presented in great order throughout.

Set towards the end of a desirable cul-de-sac, this impressive detached villa is part of the development by Dundas. The property offers flexible accommodation over two main levels, with a modern specification and fresh decor throughout. Internally, the accommodation extends to; entrance hallway with modernised WC off, generous front facing lounge, modern fitted kitchen to the rear with a great range of units, integrated appliances, breakfast bar, ample space for dining table and broad French doors to the gardens. There is a useful utility room, with custom cabinets designed to make the most of the space, and finally a converted garage space, which is currently utilised as a home office / sitting room but could easily be used as an easily accessible fifth bedroom. The staircase leads to first floor landing with storage, four well proportioned bedrooms (all with inbuilt wardrobes), a main family bathroom and a well appointed en-suite shower room off the principal bedroom.

The property is decorated in fresh modern tones, with recently fitted herringbone style flooring running throughout the majority of the ground floor. There is a system of gas central heating, double glazing, and an electric vehicle charge point at the front along with a broad driveway providing parking for two cars. The rear gardens are fully enclosed by six foot perimeter fencing with two well positioned areas of decking which are ideal for outside dining / entertaining.