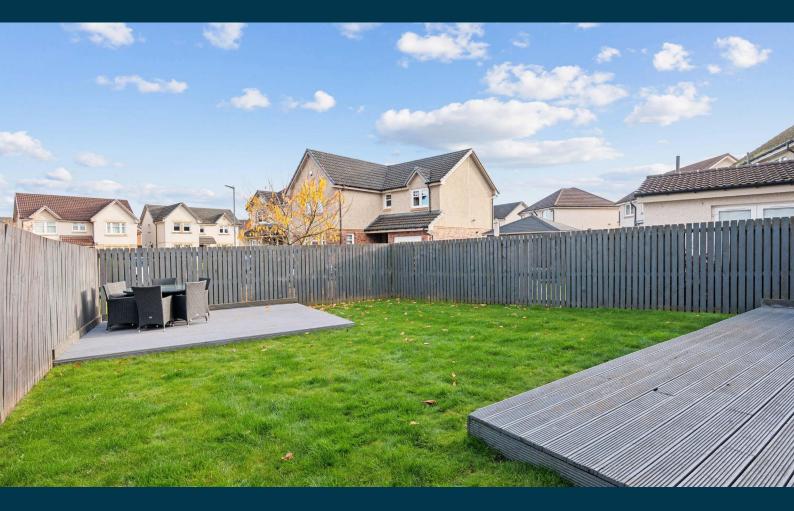

The property is decorated in fresh modern tones, with recently fitted herringbone style flooring running throughout the majority of the ground floor. There is a system of gas central heating, double glazing, and an electric vehicle charge point at the front along with a broad driveway providing parking for two cars. The rear gardens are fully enclosed by six foot perimeter fencing with two well positioned areas of decking which are ideal for outside dining / entertaining.