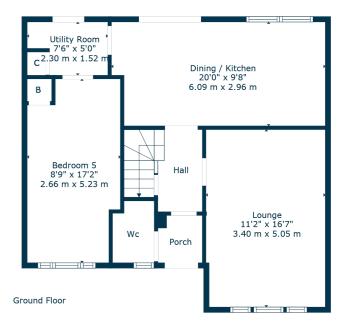

## A rarely available detached villa built by Dundas, set within a cul-de-sac and presented in great order throughout.

Set towards the end of a desirable cul-de-sac, this impressive detached villa is part of the development by Dundas. The property offers flexible accommodation over two main levels, with a modern specification and fresh decor throughout. Internally, the accommodation extends to; entrance hallway with modernised WC off, generous front facing lounge, modern fitted kitchen to the rear with a great range of units, integrated appliances, breakfast bar, ample space for dining table and broad French doors to the gardens. There is a useful utility room, with custom cabinets designed to make the most of the space, and finally a converted garage space, which is currently utilised as a home office / sitting room but could easily be used as an easily accessible fifth bedroom. The staircase leads to first floor landing with storage, four well proportioned bedrooms (all with inbuilt wardrobes), a main family bathroom and a well appointed en-suite shower room off the principal bedroom.

**SS4890** | Sat Nav: 16 Westfarm Drive, Cambuslang, G72 7RG For the full home report visit **www.corumproperty.co.uk** \* All measurements and distances are approximate Floorplans are for illustration purposes and may not be to scale.