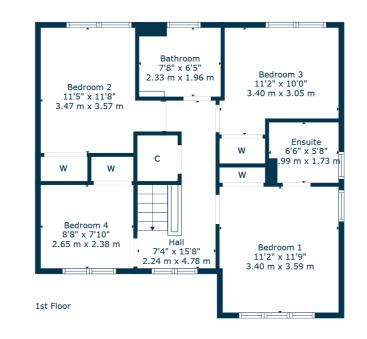

## **16 WESTFARM DRIVE** CAMBUSLANG

www.corumproperty.co.uk

- 4 | BEDROOMS
- 2 | BATHROOMS
- **1** | WC
- 2 | PUBLIC ROOMS

## A rarely available detached villa built by Dundas, set within a cul-de-sac and presented in great order throughout.

Set towards the end of a desirable cul-de-sac, this impressive detached villa is part of the development by Dundas. The property offers flexible accommodation over two main levels, with a modern specification and fresh decor throughout. Internally, the accommodation extends to; entrance hallway with modernised WC off, generous front facing lounge, modern fitted kitchen to the rear with a great range of units, integrated appliances, breakfast bar, ample space for dining table and broad French doors to the gardens. There is a useful utility room, with custom cabinets designed to make the most of the space, and finally a converted garage space, which is currently utilised as a home office / sitting room but could easily be used as an easily accessible fifth bedroom. The staircase leads to first floor landing with storage, four well proportioned bedrooms (all with inbuilt wardrobes), a main family bathroom and a well appointed en-suite shower room off the principal bedroom.

**SS4890** | Sat Nav: 16 Westfarm Drive, Cambuslang, G72 7RG For the full home report visit **www.corumproperty.co.uk** \* All measurements and distances are approximate Floorplans are for illustration purposes and may not be to scale.