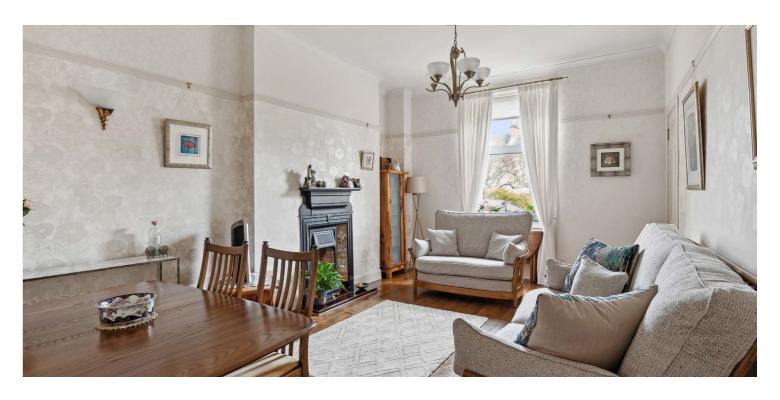

Set within landscaped garden grounds in an admired pocket of the Southside, this sandstone fronted mid terrace home originally dates from the early 1900s and has been sympathetically upgraded and modernised by the current owners to now offer substantial and flexible accommodation. The accommodation extends to: private vestibule through twin doors, reception hallway and a lovely bay windowed lounge with feature fireplace and detailed ceiling plasterwork, a large dining room is positioned to the rear with access to a modern fitted kitchen and door to gardens. An original staircase with timber balustrade leads to first floor level revealing three versatile bedrooms, whilst a modern four piece bathroom suite is accessed from half landing. The attic space has been floored and lined, providing excellent additional storage, accessed by a ladder.