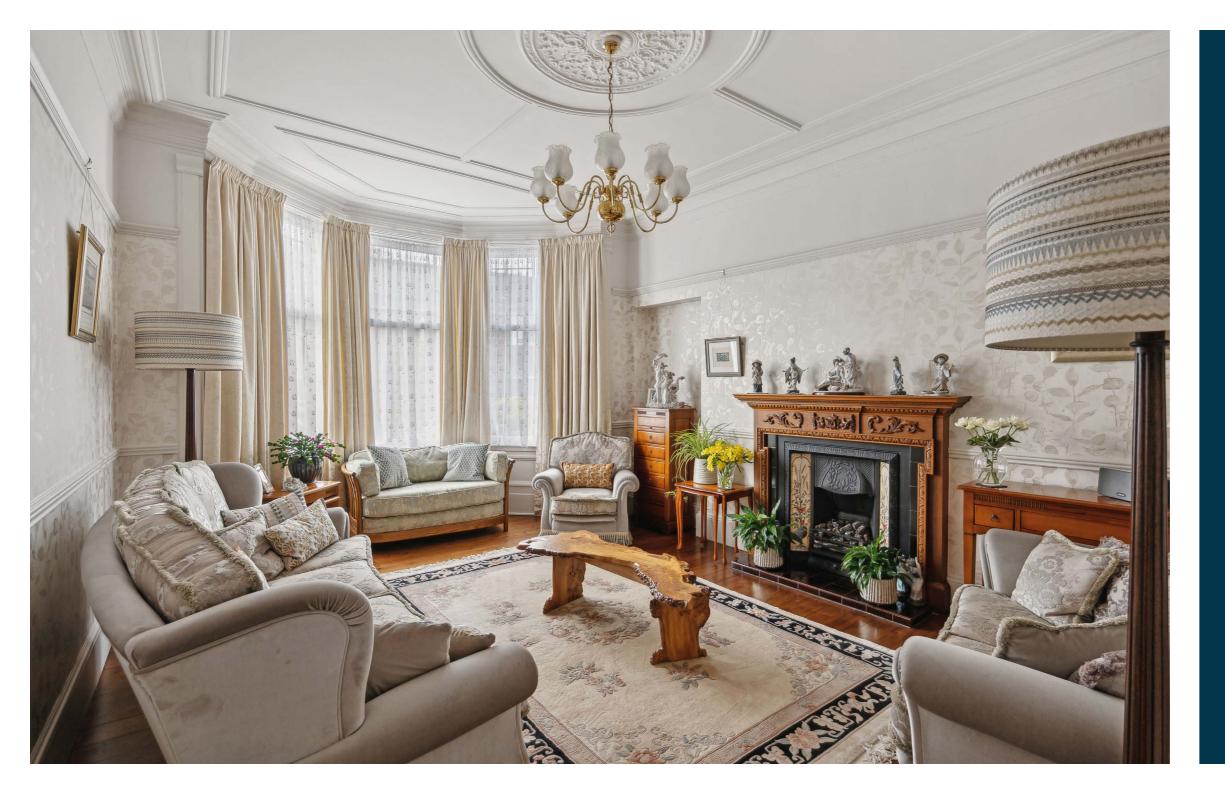

Set within landscaped garden grounds in an admired pocket of the Southside, this sandstone fronted mid terrace home originally dates from the early 1900s and has been sympathetically upgraded and modernised by the current owners to now offer substantial and flexible accommodation. The accommodation extends to: private vestibule through twin doors, reception hallway and a lovely bay windowed lounge with feature fireplace and detailed ceiling plasterwork, a large dining room is positioned to the rear with access to a modern fitted kitchen and door to gardens. An original staircase with timber balustrade leads to first floor level revealing three versatile bedrooms, whilst a modern four piece bathroom suite is accessed from half landing. The attic space has been floored and lined, providing excellent additional storage, accessed by a ladder.

The specification retains period features such as fire surrounds, ceiling plasterwork and woodwork combined with gas central heating and double glazing. The rear garden is of particular note, fully enclosed and well stocked with a patio area next to the kitchen which is ideal for outside dining. The front garden has a paved driveway and provides off street parking.