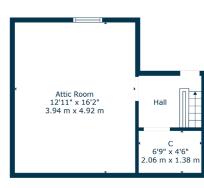

Set within landscaped garden grounds in an admired pocket of the Southside, this sandstone fronted mid terrace home originally dates from the early 1900s and has been sympathetically upgraded and modernised by the current owners to now offer substantial and flexible accommodation. The accommodation extends to: private vestibule through twin doors, reception hallway and a lovely bay windowed lounge with feature fireplace and detailed ceiling plasterwork, a large dining room is positioned to the rear with access to a modern fitted kitchen and door to gardens. An original staircase with timber balustrade leads to first floor level revealing three versatile bedrooms, whilst a modern four piece bathroom suite is accessed from half landing. The attic space has been floored and lined, providing excellent additional storage, accessed by a ladder.

2nd Floor

Second Avenue is within walking distance of shops upon Cathcart Road, Battlefield Road and Clarkston Road. More extensive amenities are available at the Sainsburys store in Muirend, the Asda store in Toryglen or Silverburn shopping centre a short drive to the West. Queens Park, Linn Park and Kings Park are within 1 mile of the property. The local railway stations are Mount Florida, Kings Park and Cathcart.