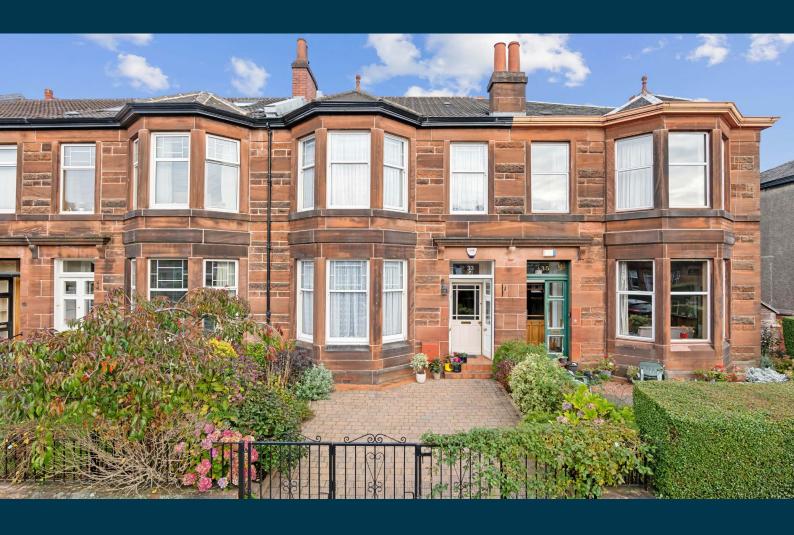

## 33 SECOND AVENUE

KINGS PARK

www.corumproperty.co.uk

- 3 | BEDROOMS
- 1 | BATHROOM
- 2 | PUBLIC ROOMS

A very well presented red sandstone fronted mid terrace villa, with driveway parking, landscaped gardens and modern specification.

Set within landscaped garden grounds in an admired pocket of the Southside, this sandstone fronted mid terrace home originally dates from the early 1900s and has been sympathetically upgraded and modernised by the current owners to now offer substantial and flexible accommodation. The accommodation extends to: private vestibule through twin doors, reception hallway and a lovely bay windowed lounge with feature fireplace and detailed ceiling plasterwork, a large dining room is positioned to the rear with access to a modern fitted kitchen and door to gardens. An original staircase with timber balustrade leads to first floor level revealing three versatile bedrooms, whilst a modern four piece bathroom suite is accessed from half landing. The attic space has been floored and lined, providing excellent additional storage, accessed by a ladder.

The specification retains period features such as fire surrounds, ceiling plasterwork and woodwork combined with gas central heating and double glazing. The rear garden is of particular note, fully enclosed and well stocked with a patio area next to the kitchen which is ideal for outside dining. The front garden has a paved driveway and provides off street parking.