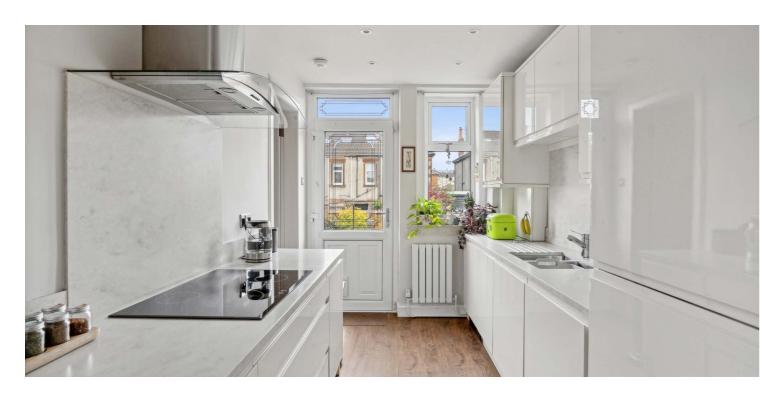

Set within landscaped garden grounds in an admired pocket of the Southside, this sandstone fronted mid terrace home originally dates from the early 1900s and has been sympathetically upgraded and modernised by the current owners to now offer substantial and flexible accommodation. The accommodation extends to: private vestibule through twin doors, reception hallway and a lovely bay windowed lounge with feature fireplace and detailed ceiling plasterwork, a large dining room is positioned to the rear with access to a modern fitted kitchen and door to gardens. An original staircase with timber balustrade leads to first floor level revealing three versatile bedrooms, whilst a modern four piece bathroom suite is accessed from half landing. The attic space has been floored and lined, providing excellent additional storage, accessed by a ladder.