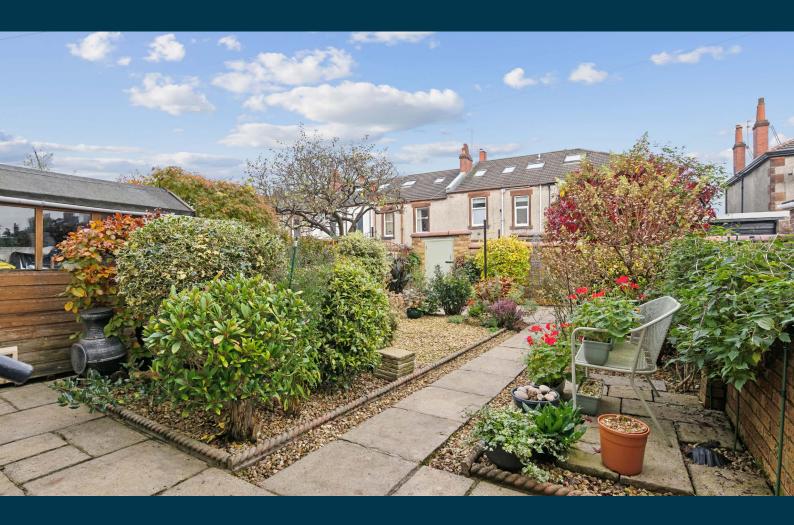

The specification retains period features such as fire surrounds, ceiling plasterwork and woodwork combined with gas central heating and double glazing. The rear garden is of particular note, fully enclosed and well stocked with a patio area next to the kitchen which is ideal for outside dining. The front garden has a paved driveway and provides off street parking.