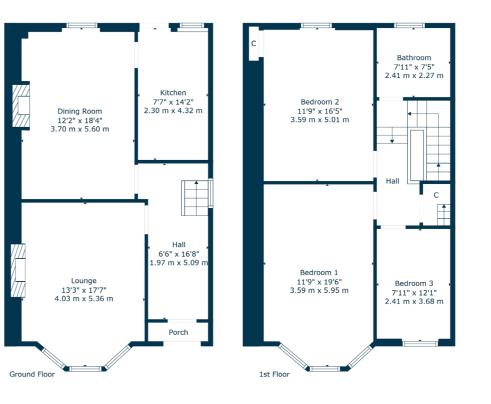

Set within landscaped garden grounds in an admired pocket of the Southside, this sandstone fronted mid terrace home originally dates from the early 1900s and has been sympathetically upgraded and modernised by the current owners to now offer substantial and flexible accommodation. The accommodation extends to: private vestibule through twin doors, reception hallway and a lovely bay windowed lounge with feature fireplace and detailed ceiling plasterwork, a large dining room is positioned to the rear with access to a modern fitted kitchen and door to gardens. An original staircase with timber balustrade leads to first floor level revealing three versatile bedrooms, whilst a modern four piece bathroom suite is accessed from half landing. The attic space has been floored and lined, providing excellent additional storage, accessed by a ladder.

SS4889 | Sat Nav: 33 Second Avenue, Kings Park, G44 4TD

For the full home report visit www.corumproperty.co.uk

\* All measurements and distances are approximate Floorplans are for illustration purposes and may not be to scale.