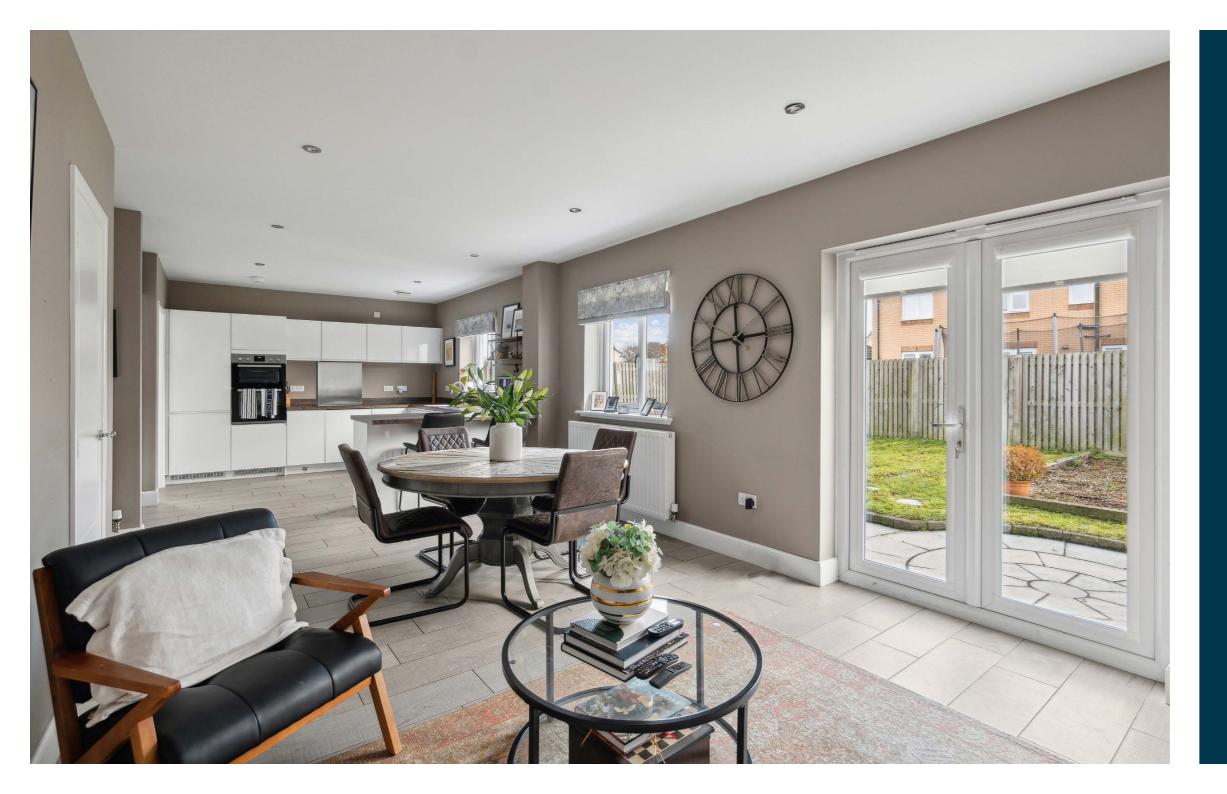

The accommodation includes; reception hall with ground floor WC, bay windowed lounge and a full width dining kitchen to the rear of the property with twin glazed doors opening to the garden. The kitchen includes a sleek breakfast bar alongside an integrated induction hob, sink, fridge/freezer, dishwasher, wine fridge, fan assisted oven and grill. A convenient utility room accessed from the kitchen has storage provision, a separate sink and a side door leading to the garden.