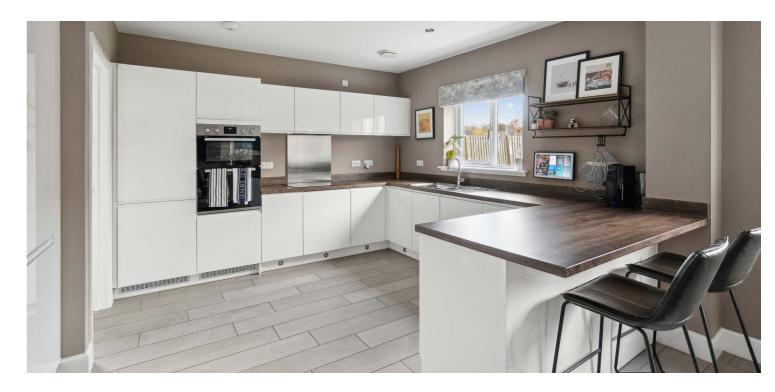

The accommodation includes; reception hall with ground floor WC, bay windowed lounge and a full width dining kitchen to the rear of the property with twin glazed doors opening to the garden. The kitchen includes a sleek breakfast bar alongside an integrated induction hob, sink, fridge/freezer, dishwasher, wine fridge, fan assisted oven and grill. A convenient utility room accessed from the kitchen has storage provision, a separate sink and a side door leading to the garden.