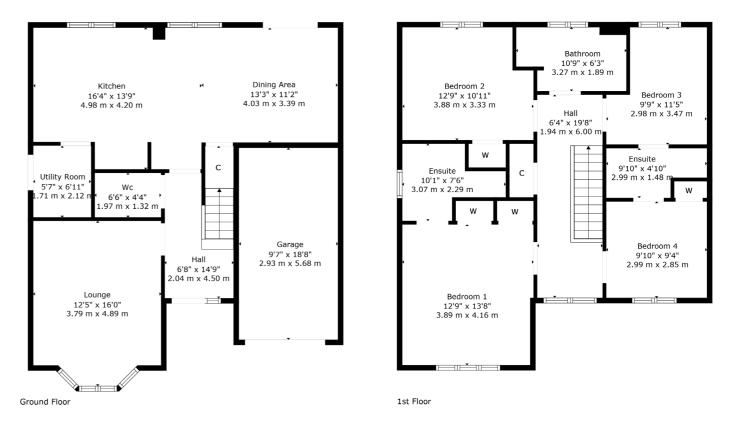

The accommodation includes; reception hall with ground floor WC, bay windowed lounge and a full width dining kitchen to the rear of the property with twin glazed doors opening to the garden. The kitchen includes a sleek breakfast bar alongside an integrated induction hob, sink, fridge/freezer, dishwasher, wine fridge, fan assisted oven and grill. A convenient utility room accessed from the kitchen has storage provision, a separate sink and a side door leading to the garden.

A fixed staircase leads to first floor level revealing a large landing area with storage adjacent and four versatile double bedrooms, three of which have fitted wardrobes. The principal bedroom has a contemporary three piece en-suite, a four piece family bathroom is accessed off the landing and two of the bedrooms share a cleverly designed jack & jill en-suite shower room.

The specification includes gas central heating, double glazed windows/doors, tasteful décor and flooring with the whole of the ground floor plus four bathrooms having Porcelanosa floor tiles. A large attic space is found via ceiling hatch at first floor level. Externally the property sits in a level plot with private gardens of particular note to the rear where they are fully enclosed, child/pet safe and bound by perimeter fencing. An integrated garage provides power/light and is presently used for storage. Off street driveway parking is provided for several vehicles.