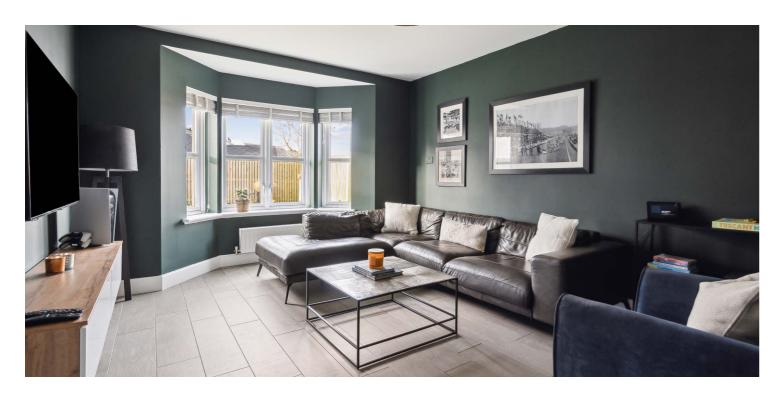

The accommodation includes; reception hall with ground floor WC, bay windowed lounge and a full width dining kitchen to the rear of the property with twin glazed doors opening to the garden. The kitchen includes a sleek breakfast bar alongside an integrated induction hob, sink, fridge/freezer, dishwasher, wine fridge, fan assisted oven and grill. A convenient utility room accessed from the kitchen has storage provision, a separate sink and a side door leading to the garden.