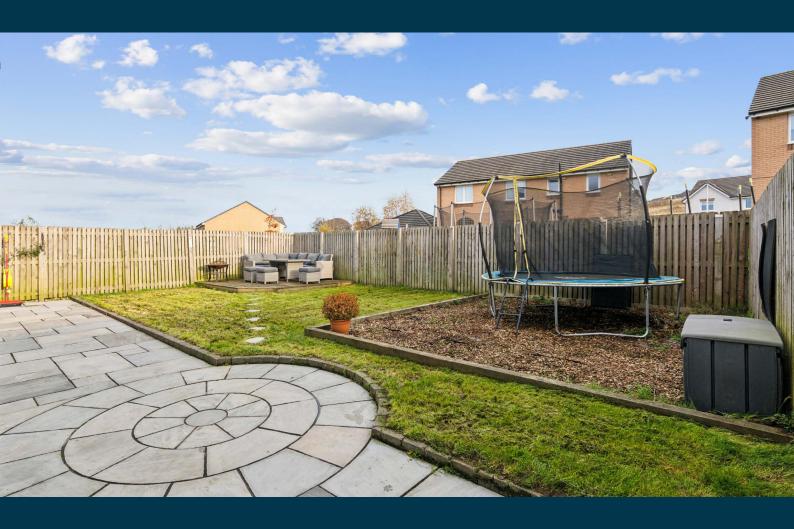

The specification includes gas central heating, double glazed windows/doors, tasteful décor and flooring with the whole of the ground floor plus four bathrooms having Porcelanosa floor tiles. A large attic space is found via ceiling hatch at first floor level. Externally the property sits in a level plot with private gardens of particular note to the rear where they are fully enclosed, child/pet safe and bound by perimeter fencing. An integrated garage provides power/light and is presently used for storage. Off street driveway parking is provided for several vehicles.