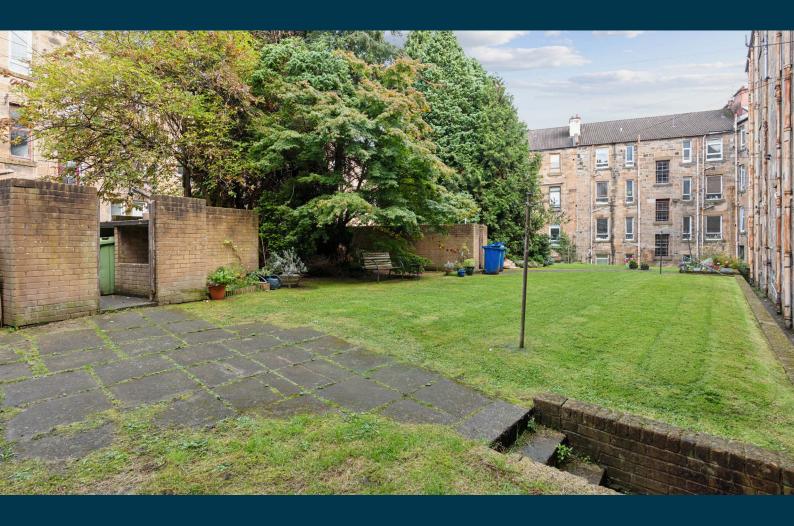

# 1 | PUBLIC ROOM

Corner position first floor flat, presented to the market with a modern specification and attractive outlook.

- First floor flat
- 2 bedrooms
- Corner lounge
- Dining sized kitchen
- Attractive outlook
- Double glazing, gas central heating, secure entry system