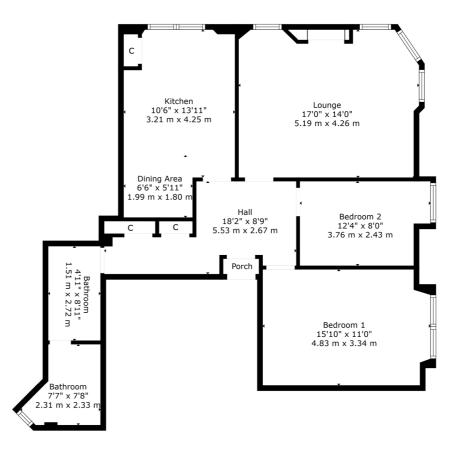

Mount Florida station is located across the road providing regular train services whilst there are also regular bus routes locally.

Sat Nav: 13 Florida Drive, Mount Florida, G42 9DN

SS4884

\*All measurements and distances are approximate.
Floorplans are for illustration purposes and may
not be to scale.