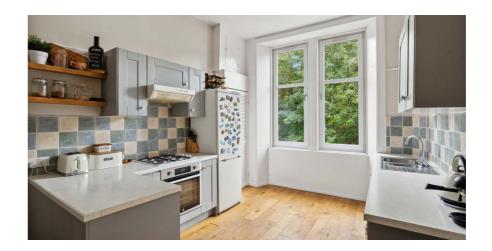

# 1 | PUBLIC ROOM

Corner position first floor flat, presented to the market with a modern specification and attractive outlook.

- First floor flat
- 2 bedrooms
- Corner lounge
- Dining sized kitchen
- Attractive outlook
- Double glazing, gas central heating, secure entry system