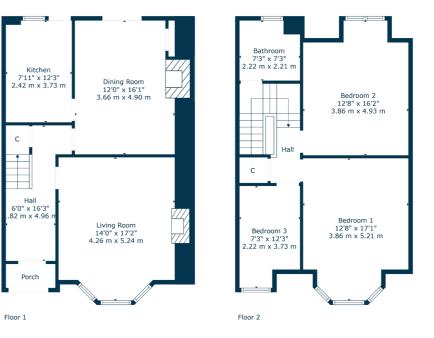

# 3 | BEDROOMS1 | BATHROOM2 | PUBLIC ROOMS

A well presented traditional mid terrace villa set within the incredibly popular Waverley Park area.

- Mid terrace villa
- 3 bedrooms
- 2 public rooms
- Modern kitchen and bathroom
- Gas central heating, double glazing, modern decor
- Landscaped gardens

#### SS4885

\*All measurements and distances are approximate. Floorplans are for illustration purposes and may not be to scale.

For the full home report visit **www.corumproperty.co.uk** 