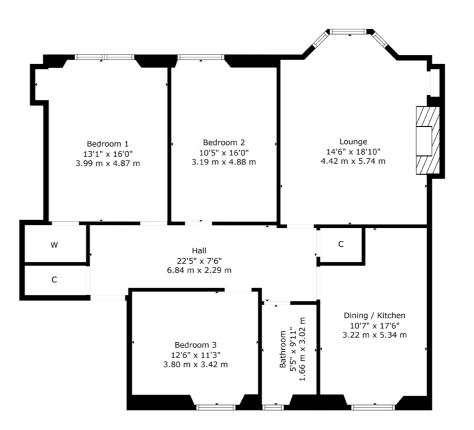

## 1/2, 100 FORTH STREET

POLLOKSHIELDS

www.corumproperty.co.uk

- 3 | BEDROOMS
- 1 | BATHROOM
- 1 | PUBLIC ROOM

A well presented preferred first floor flat, offering substantial accommodation with fresh modern décor.

- First floor flat
- 3 double bedrooms
- Bay window lounge
- Modern dining kitchen
- Contemporary bathroom
- Double glazing, gas central heating, communal gardens

Sat Nav: 100 Forth Street, Pollokshields, G41 2TB

SS4882

\*All measurements and distances are approximate.
Floorplans are for illustration purposes and may
not be to scale.

For the full home report visit www.corumproperty.co.uk