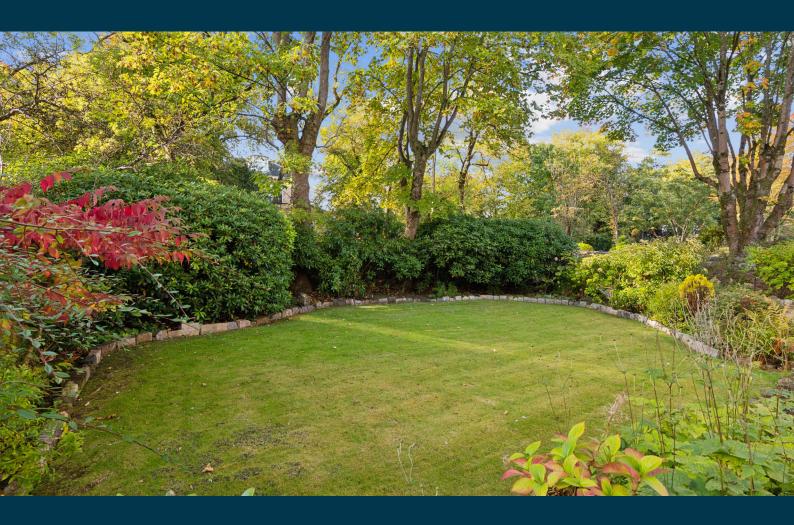

Externally, there is a gated driveway providing off street parking, which leads to a single garage. The gardens are of particular note, being well stocked with mature trees / bushes, with an area of lawn and well positioned patio area. There is also a communal drying green to the rear.