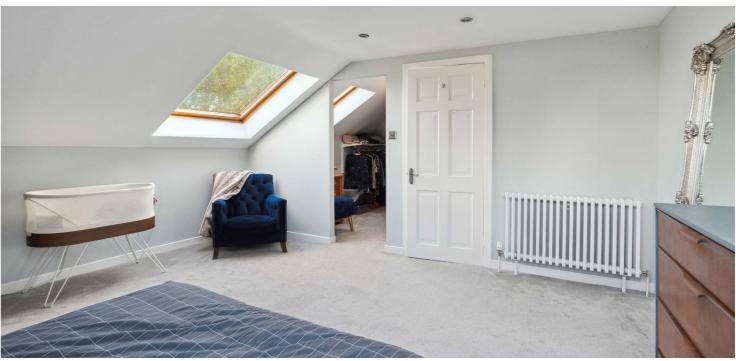

The accommodation includes; broad reception hallway, dual aspect formal lounge with feature fireplace and open fire, along with deep bay window making the most of the leafy outlook. To the side is a comfortable sitting room (could be utilised as another bedroom) and an impressive kitchen which hosts a broad range of units, quality integrated appliance, boiling water tap and Corian worktops - all of which is open plan to the dining/sitting area. To complete this main level, there is a generous double bedroom and a well appointed main bathroom. A fixed staircase sweeps to the upper level, which hosts an incredibly bright landing with office room off, two large bedrooms (one with walk-in closet) and a modern fitted shower room.