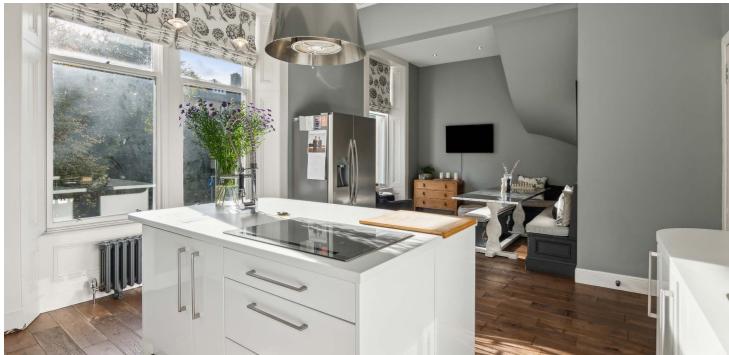

The accommodation includes; broad reception hallway, dual aspect formal lounge with feature fireplace and open fire, along with deep bay window making the most of the leafy outlook. To the side is a comfortable sitting room (could be utilised as another bedroom) and an impressive kitchen which hosts a broad range of units, quality integrated appliance, boiling water tap and Corian worktops - all of which is open plan to the dining/sitting area. To complete this main level, there is a generous double bedroom and a well appointed main bathroom. A fixed staircase sweeps to the upper level, which hosts an incredibly bright landing with office room off, two large bedrooms (one with walk-in closet) and a modern fitted shower room.