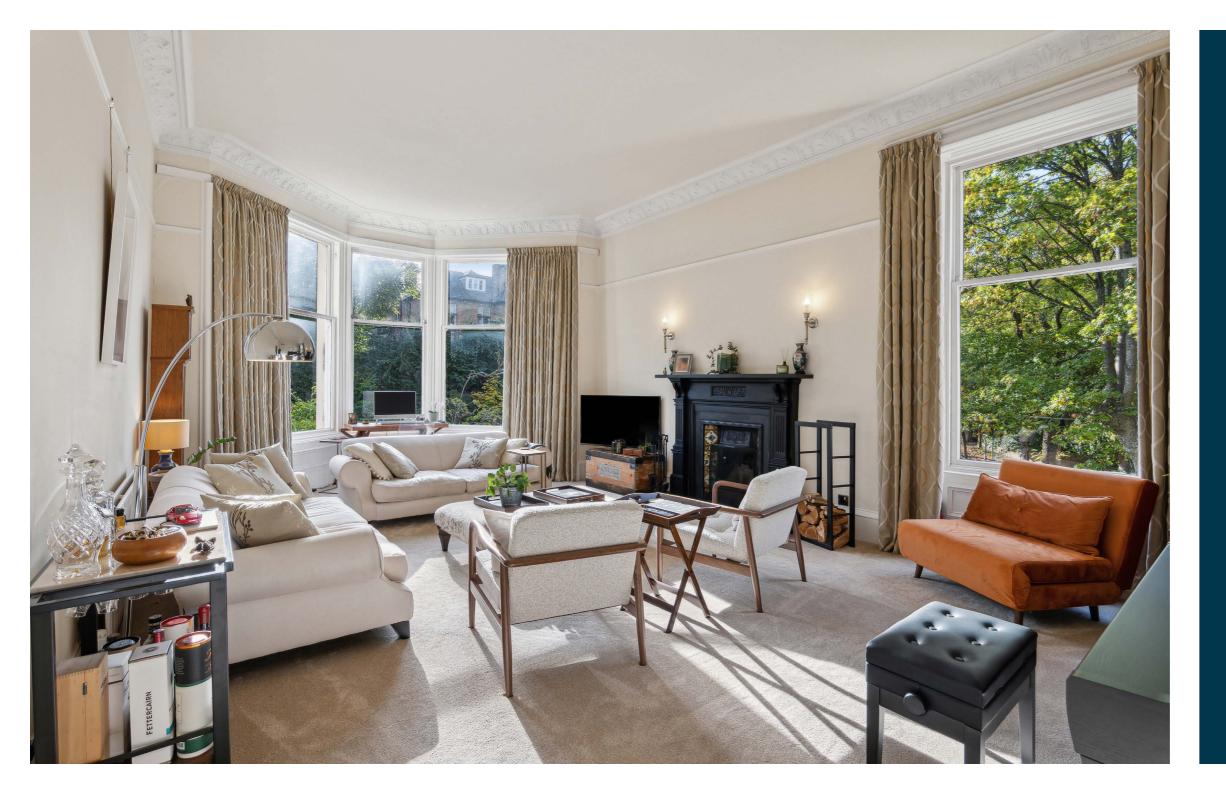

The accommodation includes; broad reception hallway, dual aspect formal lounge with feature fireplace and open fire, along with deep bay window making the most of the leafy outlook. To the side is a comfortable sitting room (could be utilised as another bedroom) and an impressive kitchen which hosts a broad range of units, quality integrated appliance, boiling water tap and Corian worktops - all of which is open plan to the dining/sitting area. To complete this main level, there is a generous double bedroom and a well appointed main bathroom. A fixed staircase sweeps to the upper level, which hosts an incredibly bright landing with office room off, two large bedrooms (one with walk-in closet) and a modern fitted shower room.

Several period features are still intact notably moulded woodwork, ceiling plasterwork and fireplaces. The property has a system of gas central heating, and single glazed casement windows are in place.