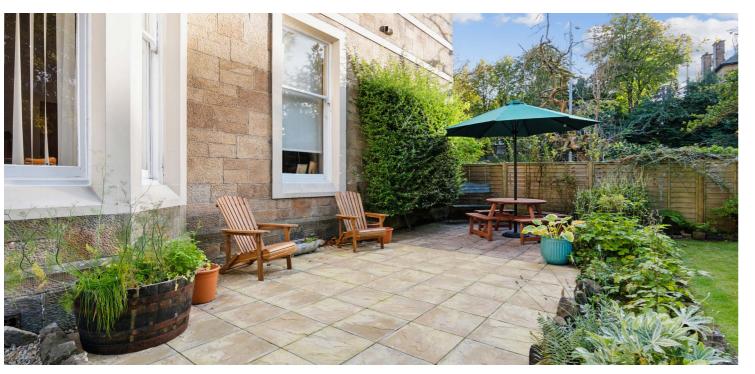

Externally, there is a gated driveway providing off street parking, which leads to a single garage. The gardens are of particular note, being well stocked with mature trees / bushes, with an area of lawn and well positioned patio area. There is also a communal drying green to the rear.