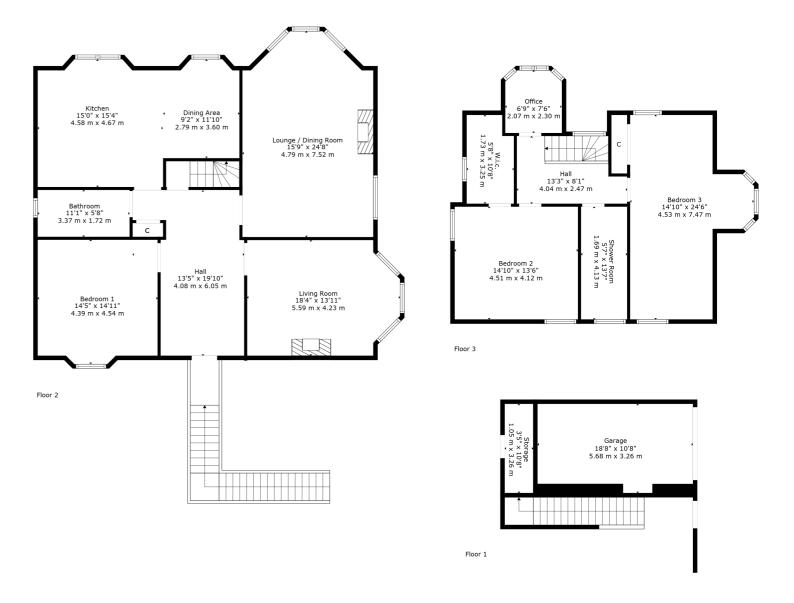

The accommodation includes; broad reception hallway, dual aspect formal lounge with feature fireplace and open fire, along with deep bay window making the most of the leafy outlook. To the side is a comfortable sitting room (could be utilised as another bedroom) and an impressive kitchen which hosts a broad range of units, quality integrated appliance, boiling water tap and Corian worktops - all of which is open plan to the dining/sitting area. To complete this main level, there is a generous double bedroom and a well appointed main bathroom. A fixed staircase sweeps to the upper level, which hosts an incredibly bright landing with office room off, two large bedrooms (one with walk-in closet) and a modern fitted shower room.

Several period features are still intact notably moulded woodwork, ceiling plasterwork and fireplaces. The property has a system of gas central heating, and single glazed casement windows are in place.

**SS4866** | Sat Nav: 61 Aytoun Road, Pollokshields, G41 5HE

For the full home report visit www.corumproperty.co.uk

\* All measurements and distances are approximate Floorplans are for illustration purposes and may not be to scale.