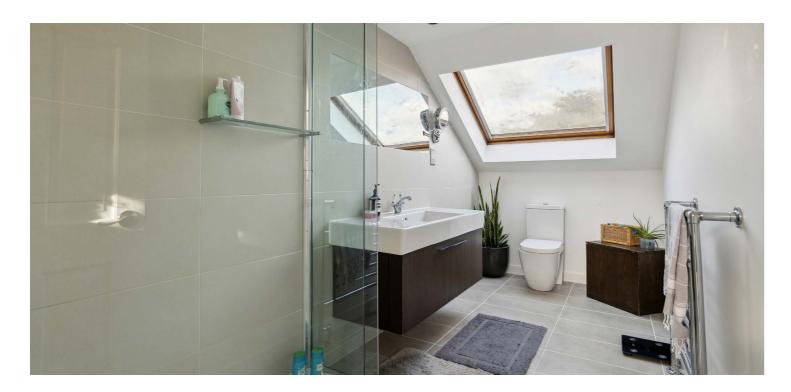

The accommodation includes; broad reception hallway, dual aspect formal lounge with feature fireplace and open fire, along with deep bay window making the most of the leafy outlook. To the side is a comfortable sitting room (could be utilised as another bedroom) and an impressive kitchen which hosts a broad range of units, quality integrated appliance, boiling water tap and Corian worktops - all of which is open plan to the dining/sitting area. To complete this main level, there is a generous double bedroom and a well appointed main bathroom. A fixed staircase sweeps to the upper level, which hosts an incredibly bright landing with office room off, two large bedrooms (one with walk-in closet) and a modern fitted shower room.