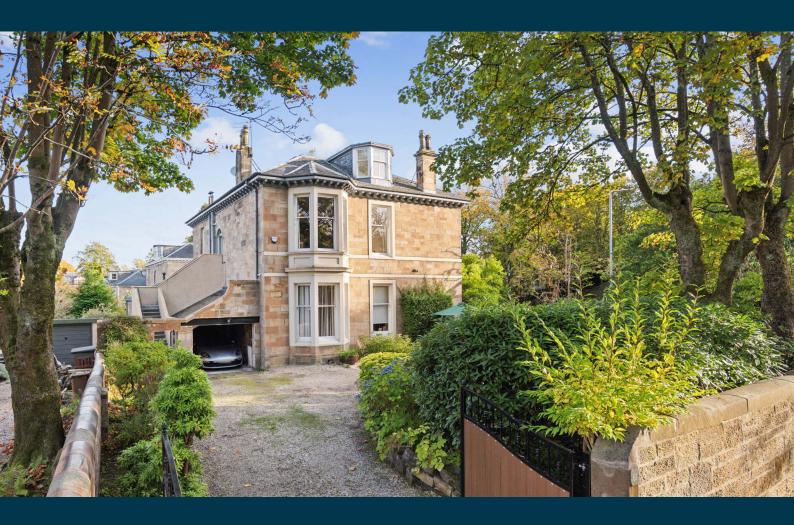

Set on the corner of Aytoun Road and Nithsdale Road, this substantial detached villa was successfully split many years ago into two units, with number 61 encompassing the upper two floors with private access to the rear. The property provides impressive dimensions, numerous traditional features and private gardens, driveway and garaging.

Externally, there is a gated driveway providing off street parking, which leads to a single garage. The gardens are of particular note, being well stocked with mature trees / bushes, with an area of lawn and well positioned patio area. There is also a communal drying green to the rear.