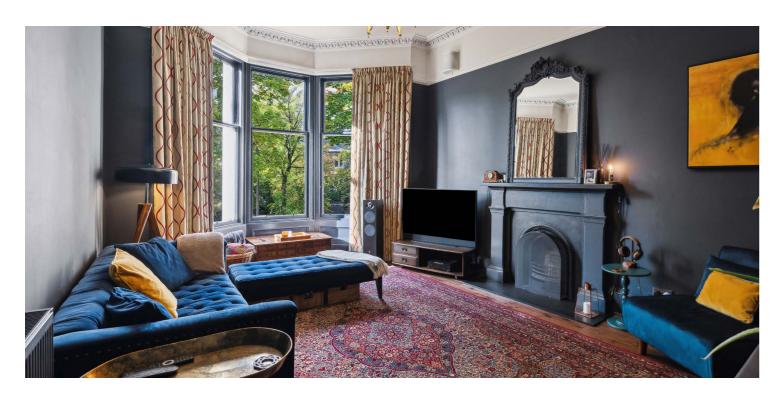

The accommodation includes; broad reception hallway, dual aspect formal lounge with feature fireplace and open fire, along with deep bay window making the most of the leafy outlook. To the side is a comfortable sitting room (could be utilised as another bedroom) and an impressive kitchen which hosts a broad range of units, quality integrated appliance, boiling water tap and Corian worktops - all of which is open plan to the dining/sitting area. To complete this main level, there is a generous double bedroom and a well appointed main bathroom. A fixed staircase sweeps to the upper level, which hosts an incredibly bright landing with office room off, two large bedrooms (one with walk-in closet) and a modern fitted shower room.

Several period features are still intact notably moulded woodwork, ceiling plasterwork and fireplaces. The property has a system of gas central heating, and single glazed casement windows are in place.