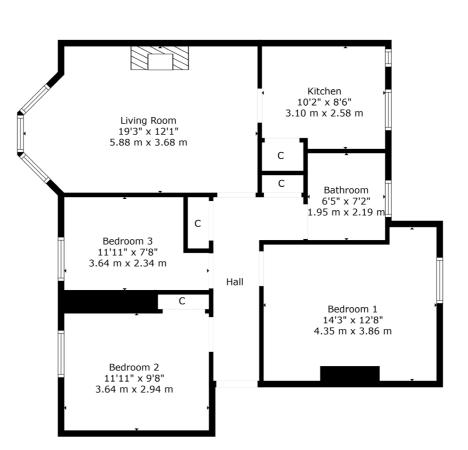

# 3 | BEDROOMS1 | BATHROOM1 | PUBLIC ROOM

A well presented three bedroom first floor flat, close to thriving amenities and public transport links.

- First floor flat
- 3 double bedrooms
- Lounge and modern kitchen
- Hallway with storage, modern bathroom
- GCH, secure entry system
- Communal gardens to rear

#### SS4859

\*All measurements and distances are approximate. Floorplans are for illustration purposes and may not be <u>to</u> scale.

For the full home report visit **www.corumproperty.co.uk** 