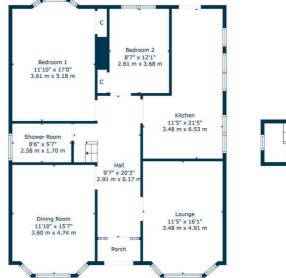

Ground Floor

**Sat Nav:** 34 Alder Road, Newlands, G43 2UU

#### SS4861

\*All measurements and distances are approximate. Floorplans are for illustration purposes and may not be to scale.

For the full home report visit **www.corumproperty.co.uk** 