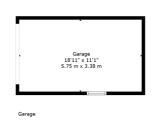

## 2 | PUBLIC ROOM

A generously proportioned red sandstone fronted semi detached villa, with flexible accommodation over three main levels, attractive period features and large gardens.

- Red sandstone semi detached villa
- 5 bedrooms, 2 bathrooms
- 2 public rooms, large kitchen
- Broad hallway and landing
- Original features retained
- Generous corner gardens with garage
- Transport links, shops and Linn Park close by