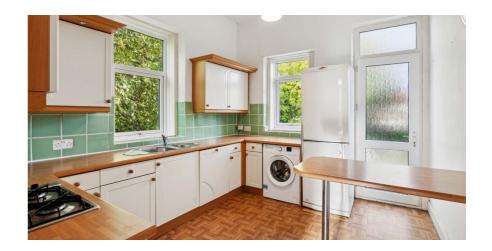

## 2 | PUBLIC ROOM

A generously proportioned red sandstone fronted semi detached villa, with flexible accommodation over three main levels, attractive period features and large gardens.

- Red sandstone semi detached villa
- 5 bedrooms, 2 bathrooms
- 2 public rooms, large kitchen
- Broad hallway and landing
- Original features retained
- Generous corner gardens with garage
- Transport links, shops and Linn Park close by