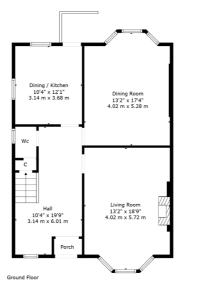

Sat Nav: 65 Courthill Avenue, Old Cathcart, G44 5AB

SS4858

\*All measurements and distances are approximate.
Floorplans are for illustration purposes and may
not be to scale.

For the full home report visit www.corumproperty.co.uk