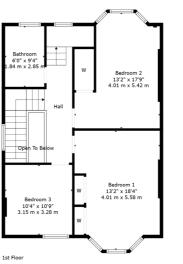

Sat Nav: 65 Courthill Avenue, Old Cathcart, G44 5AB

SS4858

\*All measurements and distances are approximate.
Floorplans are for illustration purposes and may
not be to scale.

For the full home report visit www.corumproperty.co.uk