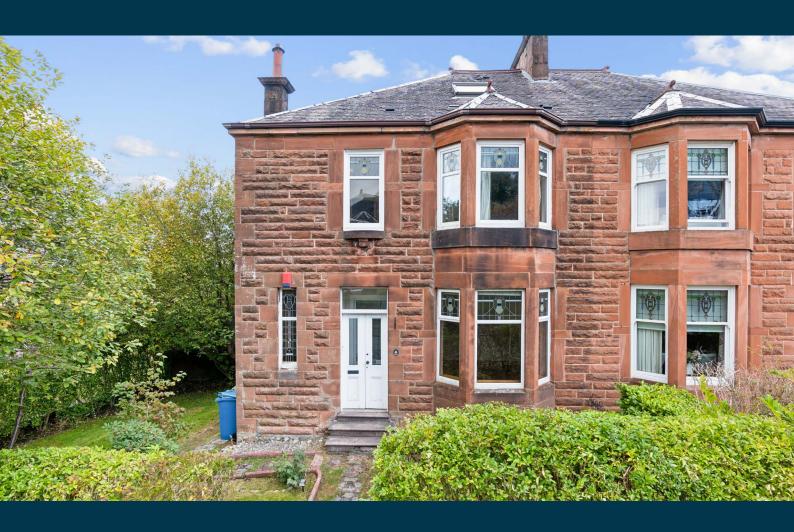

# **65 COURTHILL AVENUE**

OLD CATHCART

www.corumproperty.co.uk

## 2 | PUBLIC ROOM

A generously proportioned red sandstone fronted semi detached villa, with flexible accommodation over three main levels, attractive period features and large gardens.

- Red sandstone semi detached villa
- 5 bedrooms, 2 bathrooms
- 2 public rooms, large kitchen
- Broad hallway and landing
- Original features retained
- Generous corner gardens with garage
- Transport links, shops and Linn Park close by