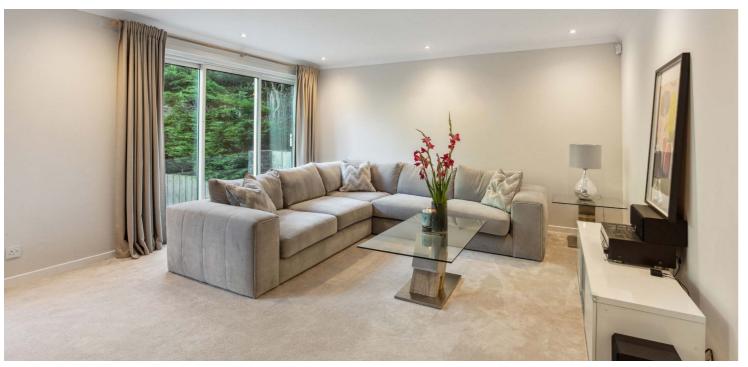

A fixed staircase then leads to first floor level revealing two double sized bedrooms and a three piece bathroom suite. A further staircase leads from ground floor to garden level and straight into a cool family room/lounge with sliding glazed doors to the back garden. A flexible guest bedroom/home office is also accessed from the family room/lounge.