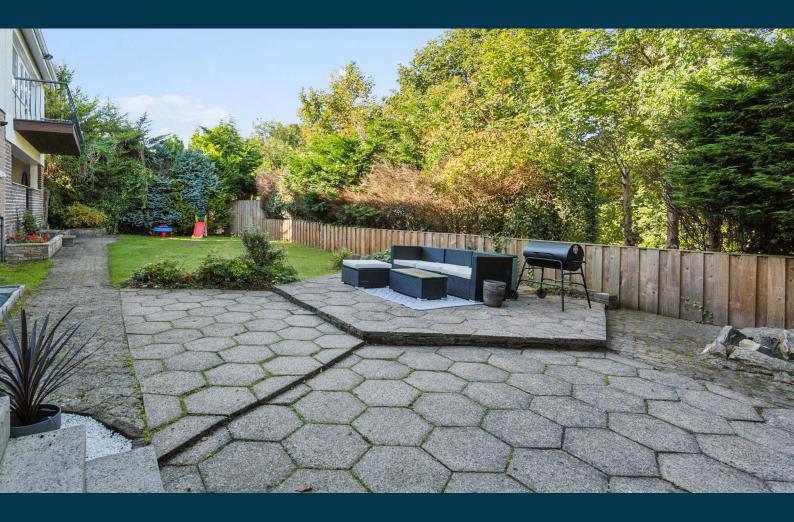

The specification includes gas fired central heating, partial double glazing and underfloor heating in the kitchen and the main bedroom en-suite. Externally, the property has off street driveway parking for several vehicles and a covered carport at the foot of the driveway/underneath the property. A private rear garden is fully enclosed and child/pet safe including a lawn and a large patio adjacent to the building.