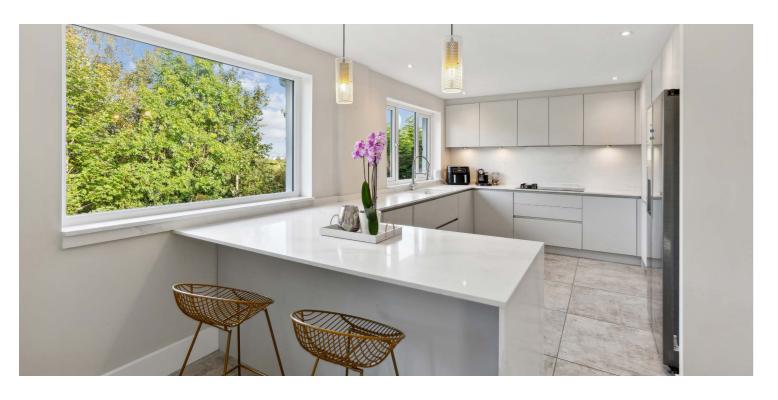

The accommodation in brief; sheltered entrance through main door into hallway with three piece shower room adjacent, principal bedroom with dressing area and luxury en-suite shower/steam room and another ground floor bedroom presently used as a playroom. The hallway then leads into an exceptional open plan living dining kitchen space, highly conducive to modern day living with glazed doors leading to a balcony overlooking the back garden.