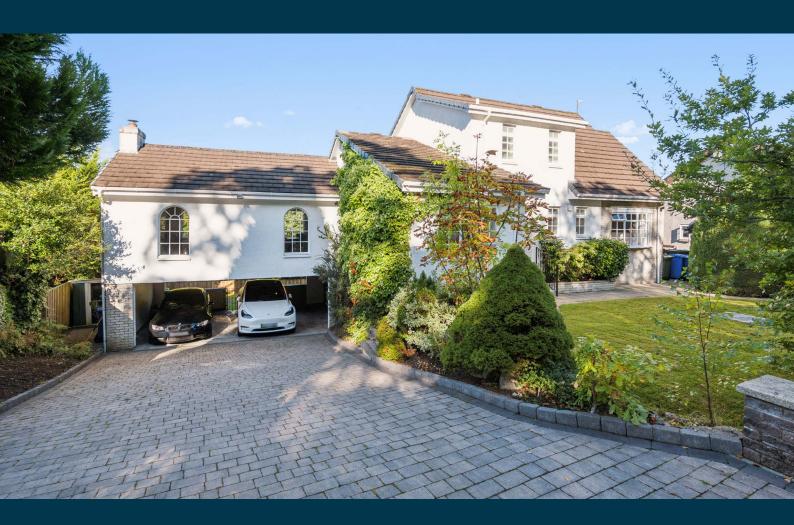

## **86 HAMILTON AVENUE** POLLOKSHIELDS

www.corumproperty.co.uk

- 5 | BEDROOMS
- 3 | BATHROOMS
- 2 | PUBLIC ROOMS

This unique detached villa has been tastefully upgraded with a quite magnificent living dining kitchen and terrific views over Glasgow city.

The specification includes gas fired central heating, partial double glazing and underfloor heating in the kitchen and the main bedroom en-suite. Externally, the property has off street driveway parking for several vehicles and a covered carport at the foot of the driveway/underneath the property. A private rear garden is fully enclosed and child/pet safe including a lawn and a large patio adjacent to the building.

86 Hamilton Avenue is found in the heart of Pollokshields, within one mile of amenities on Nithsdale Road/Kildrostan Street where coffee houses, restaurants and boutiques trade well. Maxwell Park and Pollok Country Park are both within one mile of the property likewise Dumbreck or Maxwell park train stations. Shields Road underground station is less than two miles away and the nearby M77 connects the Southside of Glasgow to Scotland's motorway network.