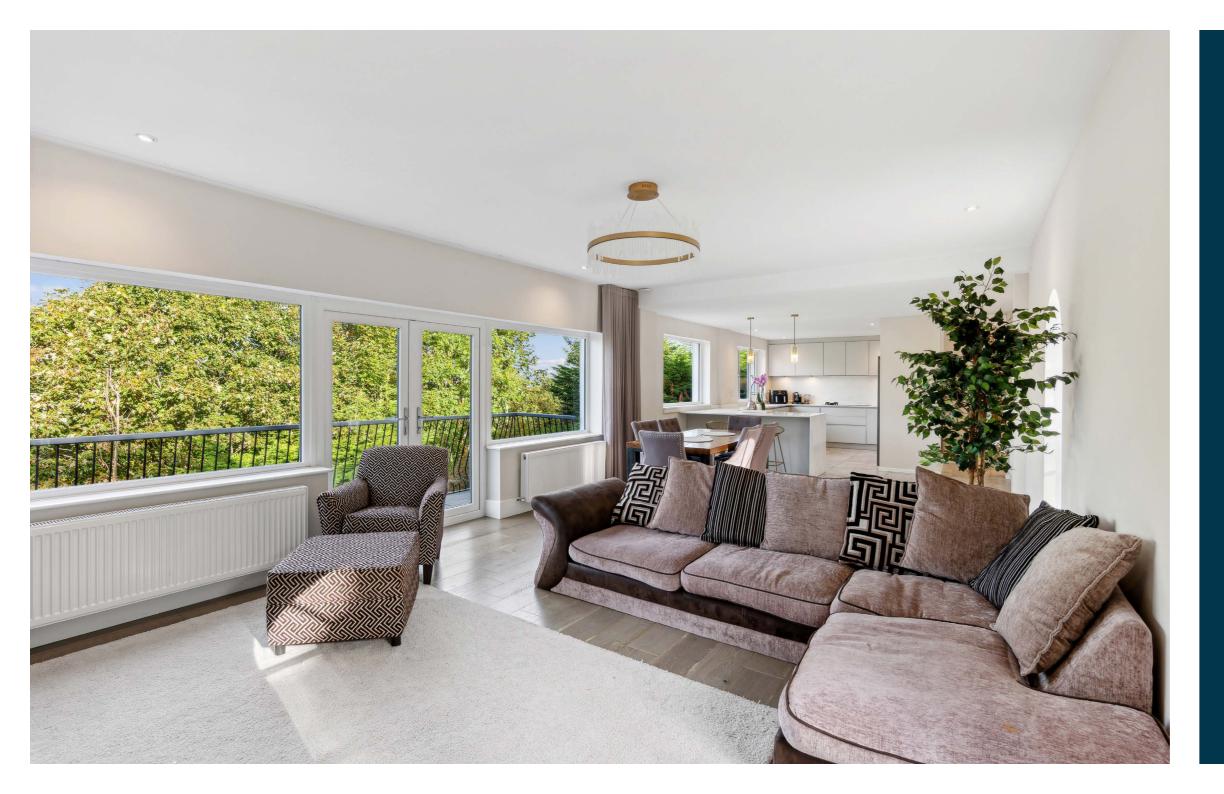

The accommodation in brief; sheltered entrance through main door into hallway with three piece shower room adjacent, principal bedroom with dressing area and luxury en-suite shower/steam room and another ground floor bedroom presently used as a playroom. The hallway then leads into an exceptional open plan living dining kitchen space, highly conducive to modern day living with glazed doors leading to a balcony overlooking the back garden.