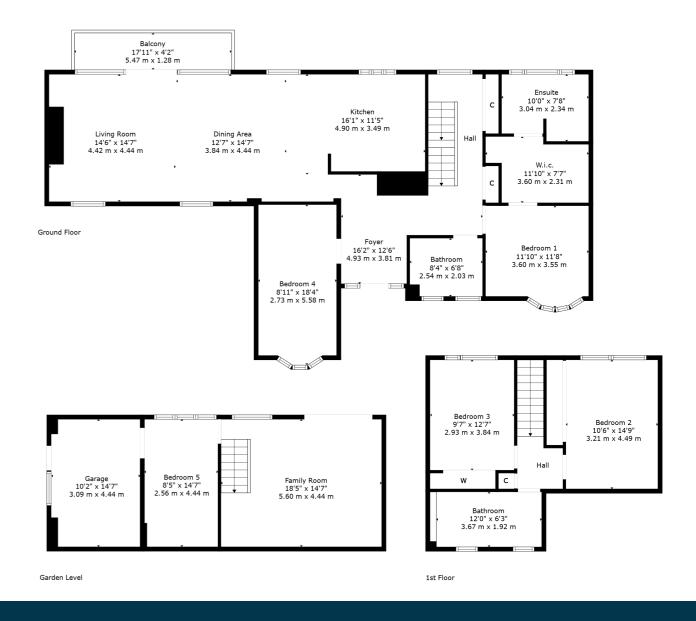

The accommodation in brief; sheltered entrance through main door into hallway with three piece shower room adjacent, principal bedroom with dressing area and luxury en-suite shower/steam room and another ground floor bedroom presently used as a playroom. The hallway then leads into an exceptional open plan living dining kitchen space, highly conducive to modern day living with glazed doors leading to a balcony overlooking the back garden.

A fixed staircase then leads to first floor level revealing two double sized bedrooms and a three piece bathroom suite. A further staircase leads from ground floor to garden level and straight into a cool family room/lounge with sliding glazed doors to the back garden. A flexible guest bedroom/home office is also accessed from the family room/lounge.

The specification includes gas fired central heating, partial double glazing and underfloor heating in the kitchen and the main bedroom en-suite. Externally, the property has off street driveway parking for several vehicles and a covered carport at the foot of the driveway/underneath the property. A private rear garden is fully enclosed and child/pet safe including a lawn and a large patio adjacent to the building.