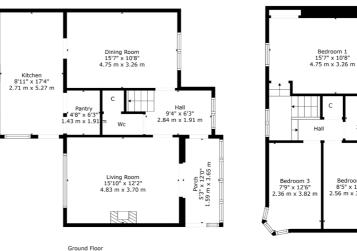

# 3 | BEDROOMS1 | BATHROOM2 | PUBLIC ROOMS

Positioned in an established plot in the Southside of Glasgow, this impressive property will attract a broad range of potential buyers. Located less than one mile from Shawlands and nearby various amenities and recreational pursuits this is a terrific proposition.

- Lovely semi-detached in elevated position
- Three versatile double bedrooms
- Two principal public rooms
- Fitted kitchen opening to rear garden
- Four piece bathroom & separate WC
- Driveway parking to front

1st Floor

Sat Nav: 239 Auldhouse Road, Newlands, G43 1DF