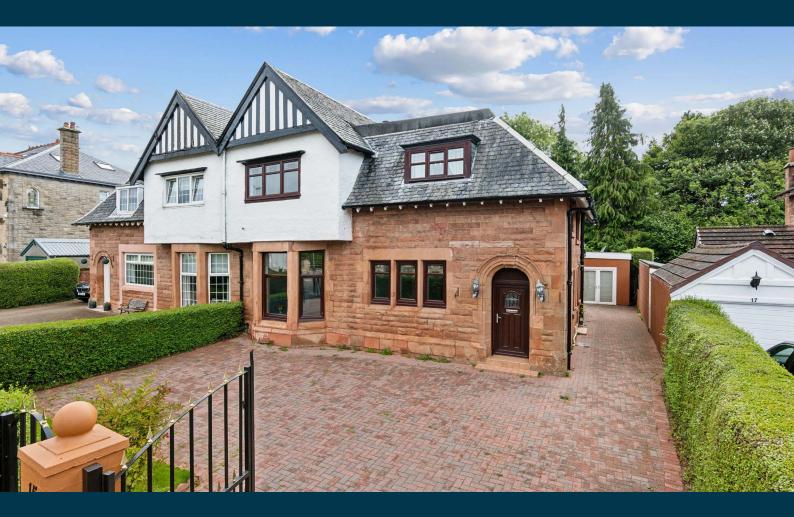

## **15 TINTO ROAD** NEWLANDS

www.corumproperty.co.uk

# 5 | BEDROOMS2 | BATHROOMS2 | PUBLIC ROOMS

A well presented traditional semidetached villa set within a level plot with excellent privacy to the rear.

- Semi-detached villa
- 5 bedrooms, 2 bathrooms
- 2 large public rooms
- Large modern kitchen
- Generous plot, gated driveway
- Garage / outbuilding