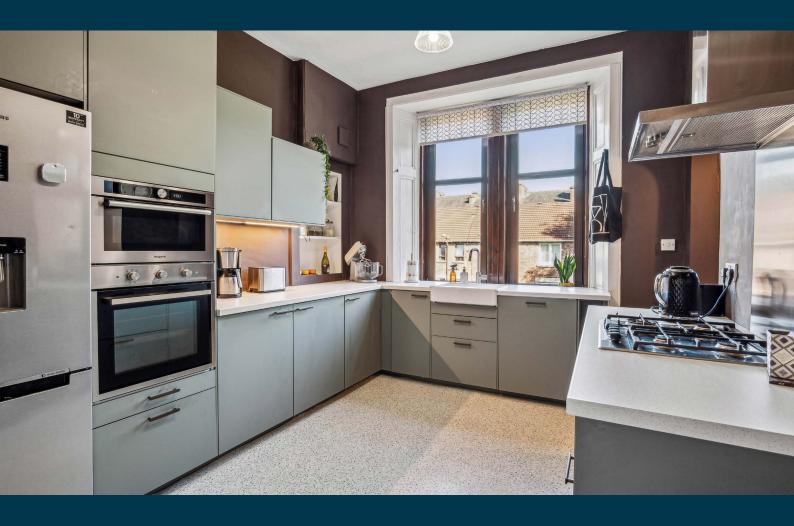

- Second floor flat
- Large bay window lounge
- Dining sized modern kitchen
- Double bedrooms
- Bathroom to rear
- DG, GCH, Secure entry