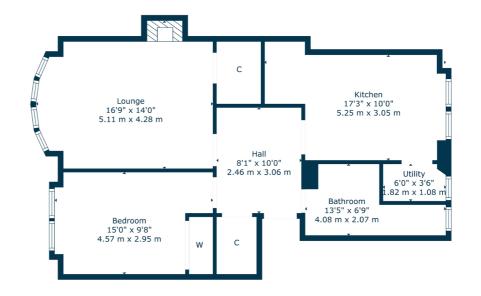

## FLAT 2/2, 47 DUNDRENNAN ROAD

BATTLEFIELD

www.corumproperty.co.uk

- 1 | BEDROOM
- 1 | BATHROOM
- 1 | PUBLIC ROOM

A very well presented traditional second floor flat, set in the heart of Battlefield, close to a broad range of local shops, eateries and public transport links.

- Second floor flat
- Large bay window lounge
- Dining sized modern kitchen
- Double bedrooms
- Bathroom to rear
- DG, GCH, Secure entry

## SS4843

\*All measurements and distances are approximate.
Floorplans are for illustration purposes and may
not be to scale.

For the full home report visit www.corumproperty.co.uk

WE'RE **SOLD** ON YOUR FUTURE