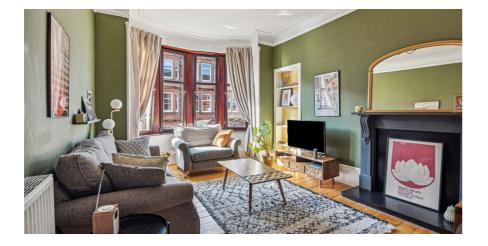

- Second floor flat
- Large bay window lounge
- Dining sized modern kitchen
- Double bedrooms
- Bathroom to rear
- DG, GCH, Secure entry