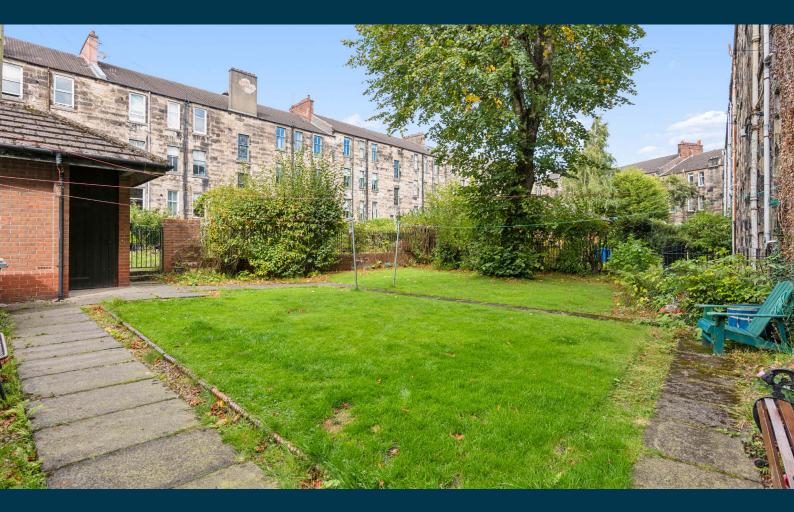

# 3 | BEDROOMS1 | BATHROOM1 | PUBLIC ROOM

A well presented second floor flat, set close to amenities, and offering lovely southerly aspects to the front.

- Top floor flat
- 3 double bedrooms
- Large bay window lounge
- Modern dining kitchen and utility
- Well appointed bathroom
- Gas central heating, double glazing, secure entry, residents gardens
- Great location, close to parks, transport and shops

#### Amenities

20 Darnley Road is within walking distance of popular amenities in Pollokshields and Strathbungo where thriving coffee houses, restaurants, gastropubs, and delicatessens are found. More extensive facilities are available at the Crossmyloof Morrisons store or the Sainsburys store on Darnley Road. Recreational pursuits within the area are available at Maxwell Park, Pollok Country Park, or Titwood Tennis Club. Pollokshields West train station is approximately 250 yards walk and only a six minute journey by train to the City Centre. Shields Road underground station is less than two miles away. The M77 connects the Southside of Glasgow to Scotland's motorway network.