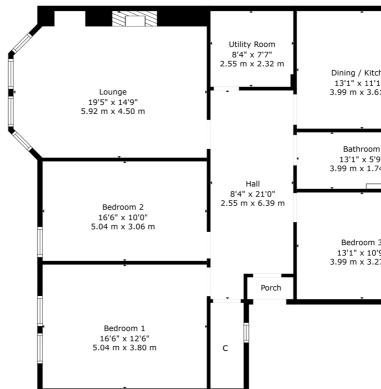

| chen<br>10"<br>51 m |  |
|---------------------|--|
| n<br>9" ,<br>74 m   |  |
| 3 ,<br>'9"<br>27 m  |  |

Sat Nav: 20 Darnley Road, Pollokshields, G41 4NB

#### SS4840

\*All measurements and distances are approximate. Floorplans are for illustration purposes and may not be to scale.

For the full home report visit **www.corumproperty.co.uk** 