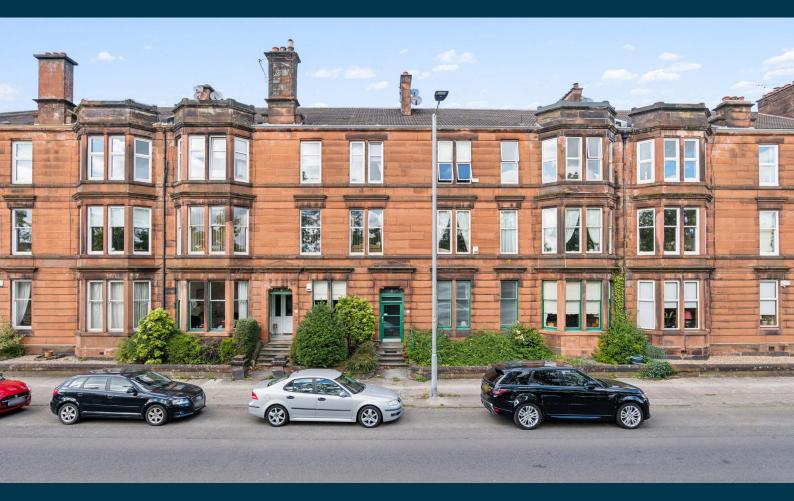

## **2/2, 20 DARNLEY ROAD** POLLOKSHIELDS

www.corumproperty.co.uk

#### Amenities

20 Darnley Road is within walking distance of popular amenities in Pollokshields and Strathbungo where thriving coffee houses, restaurants, gastropubs, and delicatessens are found. More extensive facilities are available at the Crossmyloof Morrisons store or the Sainsburys store on Darnley Road. Recreational pursuits within the area are available at Maxwell Park, Pollok Country Park, or Titwood Tennis Club. Pollokshields West train station is approximately 250 yards walk and only a six minute journey by train to the City Centre. Shields Road underground station is less than two miles away. The M77 connects the Southside of Glasgow to Scotland's motorway network.