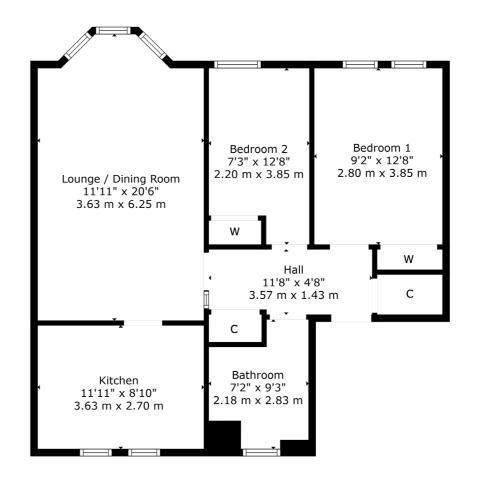

## 2/1, 18 DURWARD COURT

SHAWLANDS

www.corumproperty.co.uk

- 2 | BEDROOMS
- 1 | BATHROOM
- 1 | PUBLIC ROOM

Occupying a bright second floor position in an established Shawlands development, this two bedroom flat is well presented and ready to move into. The property will attract buyers keen on the comfort and convenience of living in a relatively modern development rather than an older stone built tenement.

- Bright second floor modern flat
- Two double bedrooms with storage
- Refurbished & fitted dining kitchen
- Large bay windowed lounge
- Double glazing & gas central heating
- Ample off street parking provision