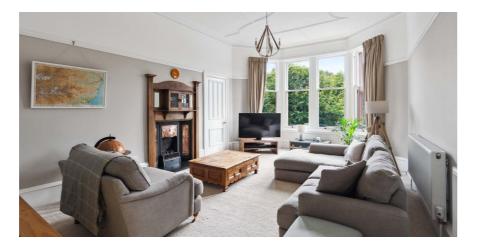

- First floor tenement flat
- 3 double bedrooms plus study
- Large lounge with open aspects
- Modern kitchen to rear open to dining area
- Replaced roof, double glazed casement windows to front & partially to rear
- Gas central heating, secure entry system, communal gardens
- Some beautiful period features