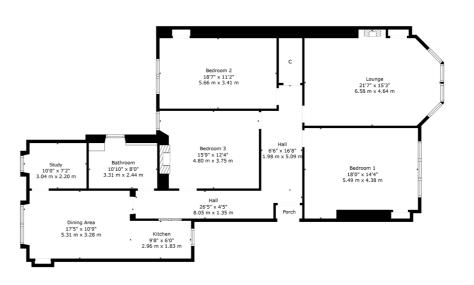

## 1/1, 15 MARISCAT ROAD

POLLOKSHIELDS

www.corumproperty.co.uk

- 3 | BEDROOMS
- 1 | BATHROOM
- 1 | PUBLIC ROOM

An exceptional and generously proportioned first floor flat with open aspects to the front and rear and situated close to transport links and local shops.

- First floor tenement flat
- 3 double bedrooms plus study
- Large lounge with open aspects
- Modern kitchen to rear open to dining area
- Replaced roof, double glazed casement windows to front & partially to rear
- Gas central heating, secure entry system, communal gardens
- Some beautiful period features

Sat Nav: 15 Mariscat Road, Pollokshields, G41 4NJ

SS4835

\*All measurements and distances are approximate.
Floorplans are for illustration purposes and may
not be to scale.

For the full home report visit www.corumproperty.co.uk