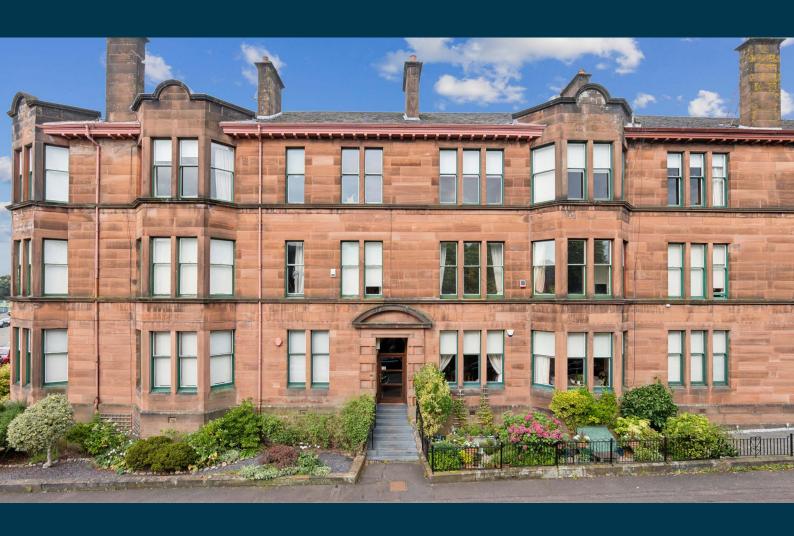

## 1/1, 15 MARISCAT ROAD

POLLOKSHIELDS

www.corumproperty.co.uk

- 3 | BEDROOMS
- 1 | BATHROOM
- 1 | PUBLIC ROOM

An exceptional and generously proportioned first floor flat with open aspects to the front and rear and situated close to transport links and local shops.

- First floor tenement flat
- 3 double bedrooms plus study
- Large lounge with open aspects
- Modern kitchen to rear open to dining area
- Replaced roof, double glazed casement windows to front & partially to rear
- Gas central heating, secure entry system, communal gardens
- Some beautiful period features