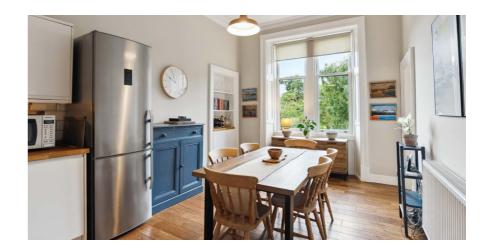

- First floor tenement flat
- 3 double bedrooms plus study
- Large lounge with open aspects
- Modern kitchen to rear open to dining area
- Replaced roof, double glazed casement windows to front & partially to rear
- Gas central heating, secure entry system, communal gardens
- Some beautiful period features