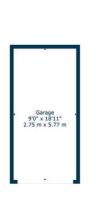

Dining Area 18'10" x 6'8" 5.75 m x 2.03 m

Shower Room 7'9" x 5'7" 2.37 m x 1.71 m

Ground Floor

Lounge 12'3" x 13'7" 3.73 m x 4.14 m

170 Terregles Avenue, Pollokshields, G41 4RR

SS4819

\*All measurements and distances are approximate.
Floorplans are for illustration purposes and may
not be to scale.