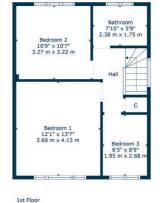

Dining Area 18'10" x 6'8" 5.75 m x 2.03 m

Shower Room 7'9" x 5'7" 2.37 m x 1.71 m

Ground Floor

Lounge 12'3" x 13'7" 3.73 m x 4.14 m

170 Terregles Avenue, Pollokshields, G41 4RR

SS4819

\*All measurements and distances are approximate.
Floorplans are for illustration purposes and may
not be to scale.