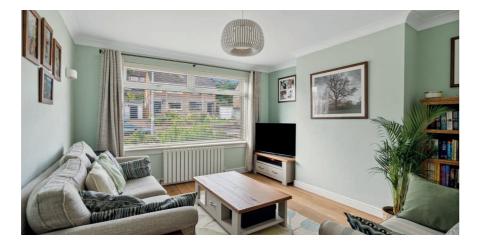

- Extended semi-detached villa
- 3 bedrooms
- 2 bathrooms
- Large lounge
- Impressive dining/sitting/kitchen
- Huge gardens, driveway, garage
- Amazing location within West Pollokshields

Dining Area 18'10" x 6'8" 5.75 m x 2.03 m

Shower Room 7'9" x 5'7" 2.37 m x 1.71 m

Ground Floor

Lounge 12'3" x 13'7" 3.73 m x 4.14 m

170 Terregles Avenue, Pollokshields, G41 4RR

SS4819

\*All measurements and distances are approximate.
Floorplans are for illustration purposes and may
not be to scale.