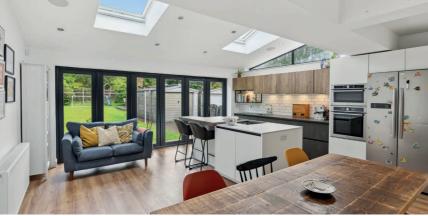

- Extended semi-detached villa
- 3 bedrooms
- 2 bathrooms
- Large lounge
- Impressive dining/sitting/kitchen
- Huge gardens, driveway, garage
- Amazing location within West Pollokshields

Dining Area 18'10" x 6'8" 5.75 m x 2.03 m

Shower Room 7'9" x 5'7" 2.37 m x 1.71 m

Ground Floor

Lounge 12'3" x 13'7" 3.73 m x 4.14 m

170 Terregles Avenue, Pollokshields, G41 4RR

SS4819

\*All measurements and distances are approximate.
Floorplans are for illustration purposes and may
not be to scale.