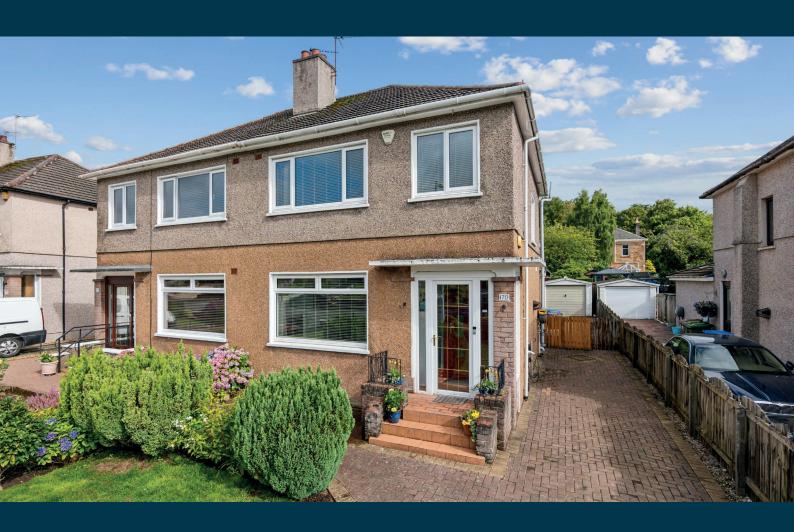

## 170 TERREGLES AVENUE

POLLOKSHIELDS

www.corumproperty.co.uk

- 3 | BEDROOMS
- 2 | BATHROOMS
- 2 | PUBLIC ROOMS

A well presented semi-detached villa which has been thoughtfully extended to the rear, and is set within large garden grounds which offer driveway parking and garage.

- Extended semi-detached villa
- 3 bedrooms
- 2 bathrooms
- Large lounge
- Impressive dining/sitting/kitchen
- Huge gardens, driveway, garage
- Amazing location within West Pollokshields