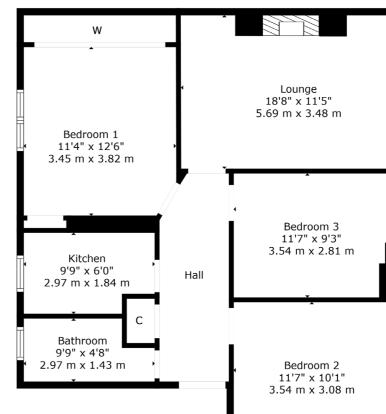

# 3 | BEDROOMS1 | BATHROOM1 | PUBLIC ROOM

Occupying a bright first floor position in the bustling Battlefield district, this lovely flat has impressive dimensions and a recently refurbished kitchen. Our client has sympathetically cared for the property and it is presented to market with immediate entry available if required.

#### SS4833

\*All measurements and distances are approximate. Floorplans are for illustration purposes and may not be to scale.

For the full home report visit **www.corumproperty.co.uk** 