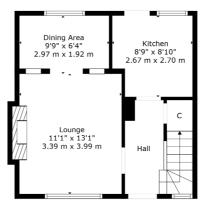

Ground Floor

Bathroom 6'7" x 5'2" 2.01 m x 1.57 Bedroom 2 9'6" x 9'6" w 2.90 m x 2.89 m Hall w Bedroom 1 13'3" x 9'7" 4.05 m x 2.92 m

1st Floor

Sat Nav: 140 Elmore Avenue, Cathcart, G44 5BG