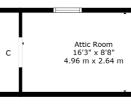

Ground Floor

Bathroom 6'7" x 5'2" 2.01 m x 1.57 Bedroom 2 9'6" x 9'6" w 2.90 m x 2.89 m Hall w Bedroom 1 13'3" x 9'7" 4.05 m x 2.92 m

1st Floor

Sat Nav: 140 Elmore Avenue, Cathcart, G44 5BG