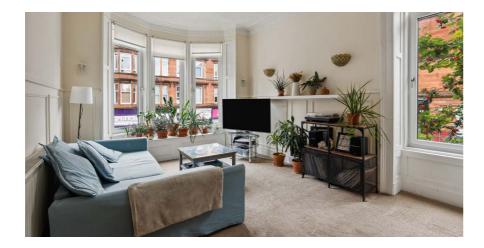

- First floor corner flat in centre of Shawlands
- Double aspect bay windowed lounge
- Two bedrooms, one with a bespoke bunk
- Fitted, double aspect dining sized kitchen
- Gas central heating & double glazing
- Superb location for amenities & transport