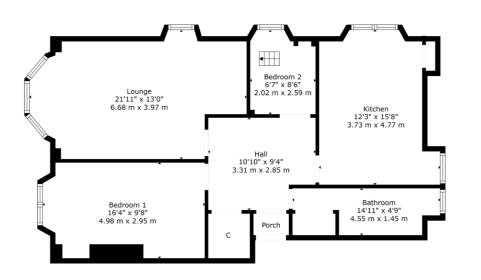

Sat Nav: 31 Minard Road, Shawlands, G41 2HP

SS4796

\*All measurements and distances are approximate.
Floorplans are for illustration purposes and may
not be to scale.

For the full home report visit www.corumproperty.co.uk