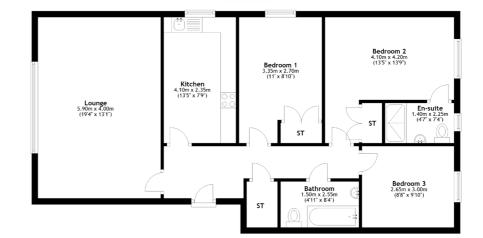

## **0/1, 309 ALBERT DRIVE** POLLOKSHIELDS

www.corumproperty.co.uk

3 | BEDROOMS2 | BATHROOMS1 | PUBLIC ROOM

An easily accessible ground floor flat, set within an attractive modern development with residents' gardens and private garage.

- Modern ground floor flat
- Residents parking and private garage
- 3 bedrooms, 2 bathrooms
- Large lounge and modern kitchen
- Gas central heating, double glazing, secure entry system
- Well tended residents' gardens
- Great location close to shops and amenities

## SS4790

\*All measurements and distances are approximate. Floorplans are for illustration purposes and may not be to scale.

For the full home report visit **www.corumproperty.co.uk** 