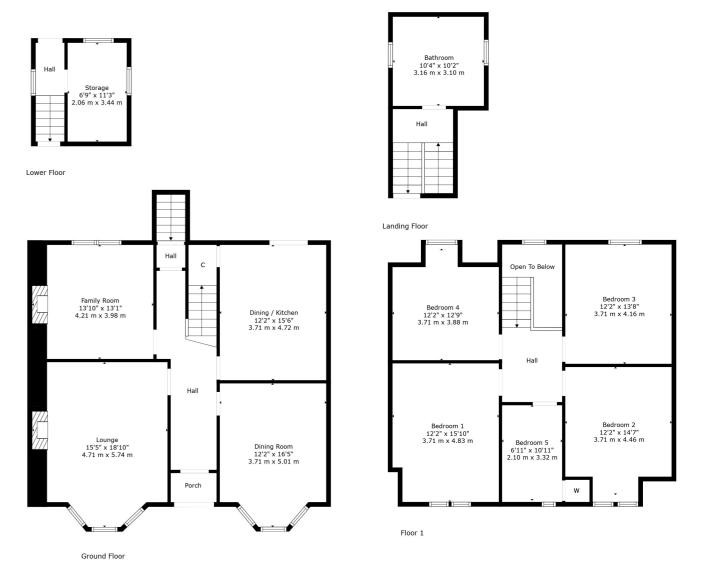

The accommodation in brief; vestibule via large storm door, reception hallway, bay windowed sitting room with open fire, bay windowed dining room (presently a music room) and a lovely TV room with gas stove. A wonderful dining kitchen offers plenty of room for table and chairs, a focal point Aga range cooker, a convenient pantry cupboard and twin glazed doors leading out to the back garden. The rear hallway steps down to a separate utility room housing the boiler (Worcester-Bosch Greenstar combi boiler), a washing machine and a ceiling pulley.

The original staircase with feature balustrade is flooded with natural light from a skylight above and moves through half landing to first floor level revealing five bedrooms, four of which are double sized. A ceiling hatch at first floor gives access via a fixed ladder into the attic void. Our clients refurbished the bathroom at half landing in 2018 to include underfloor heating, panelled walls and a modern four piece suite with mains powered shower enclosure.

The property has a gas fired central heating system, predominant double glazing and linked smoke/heat detectors. Externally there are established garden grounds surrounding the house, of particular note to the rear where they are bound by perimeter fencing and gates on both sides.