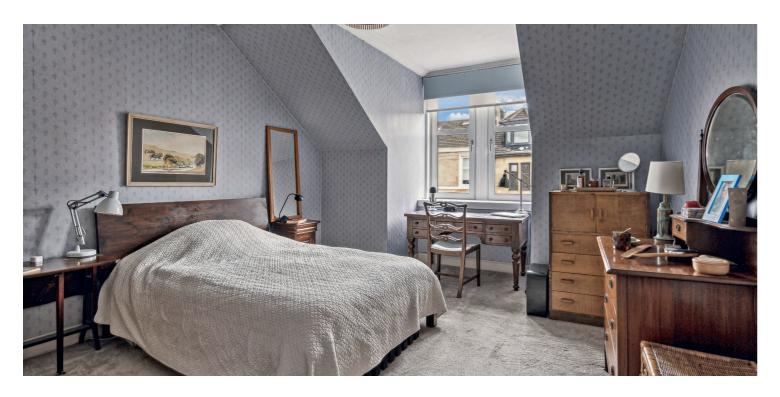

The original staircase with feature balustrade is flooded with natural light from a skylight above and moves through half landing to first floor level revealing five bedrooms, four of which are double sized. A ceiling hatch at first floor gives access via a fixed ladder into the attic void. Our clients refurbished the bathroom at half landing in 2018 to include underfloor heating, panelled walls and a modern four piece suite with mains powered shower enclosure.