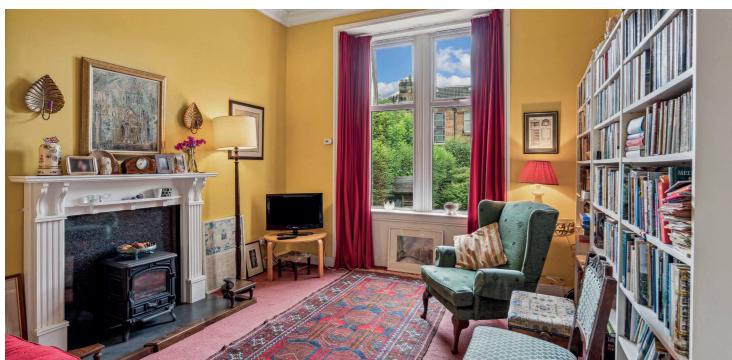

The accommodation in brief; vestibule via large storm door, reception hallway, bay windowed sitting room with open fire, bay windowed dining room (presently a music room) and a lovely TV room with gas stove. A wonderful dining kitchen offers plenty of room for table and chairs, a focal point Aga range cooker, a convenient pantry cupboard and twin glazed doors leading out to the back garden. The rear hallway steps down to a separate utility room housing the boiler (Worcester-Bosch Greenstar combi boiler), a washing machine and a ceiling pulley.