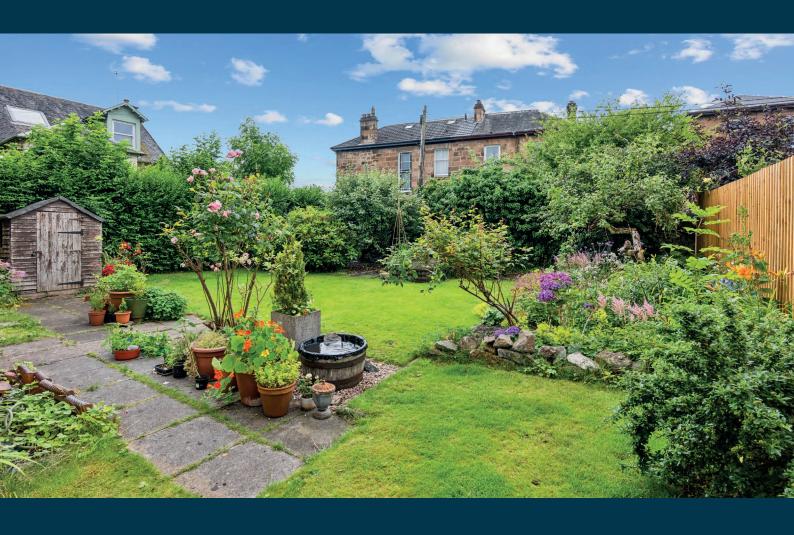

The property has a gas fired central heating system, predominant double glazing and linked smoke/heat detectors. Externally there are established garden grounds surrounding the house, of particular note to the rear where they are bound by perimeter fencing and gates on both sides.