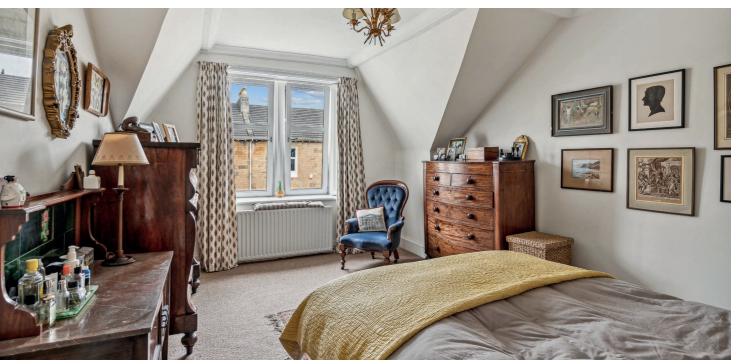

The original staircase with feature balustrade is flooded with natural light from a skylight above and moves through half landing to first floor level revealing five bedrooms, four of which are double sized. A ceiling hatch at first floor gives access via a fixed ladder into the attic void. Our clients refurbished the bathroom at half landing in 2018 to include underfloor heating, panelled walls and a modern four piece suite with mains powered shower enclosure.