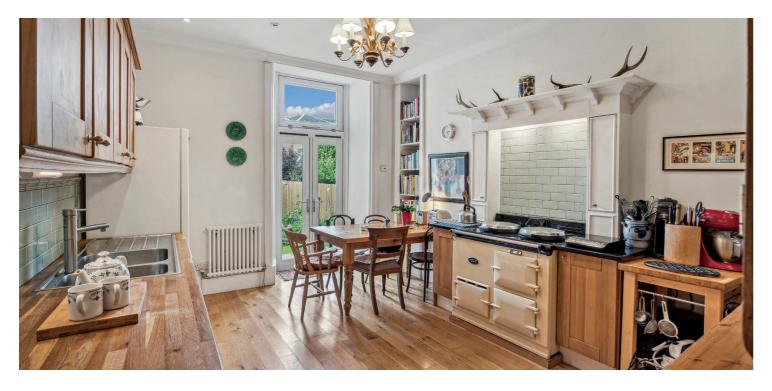

The accommodation in brief; vestibule via large storm door, reception hallway, bay windowed sitting room with open fire, bay windowed dining room (presently a music room) and a lovely TV room with gas stove. A wonderful dining kitchen offers plenty of room for table and chairs, a focal point Aga range cooker, a convenient pantry cupboard and twin glazed doors leading out to the back garden. The rear hallway steps down to a separate utility room housing the boiler (Worcester-Bosch Greenstar combi boiler), a washing machine and a ceiling pulley.