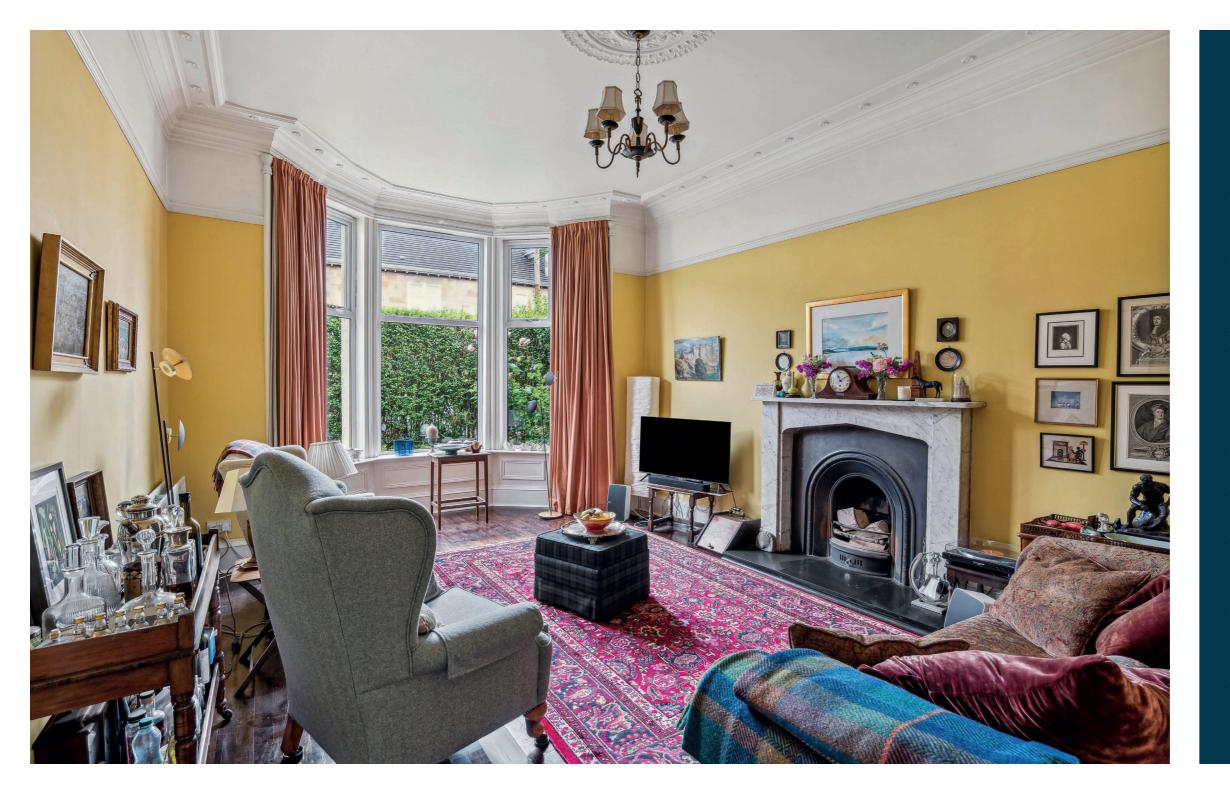

The accommodation in brief; vestibule via large storm door, reception hallway, bay windowed sitting room with open fire, bay windowed dining room (presently a music room) and a lovely TV room with gas stove. A wonderful dining kitchen offers plenty of room for table and chairs, a focal point Aga range cooker, a convenient pantry cupboard and twin glazed doors leading out to the back garden. The rear hallway steps down to a separate utility room housing the boiler (Worcester-Bosch Greenstar combi boiler), a washing machine and a ceiling pulley.