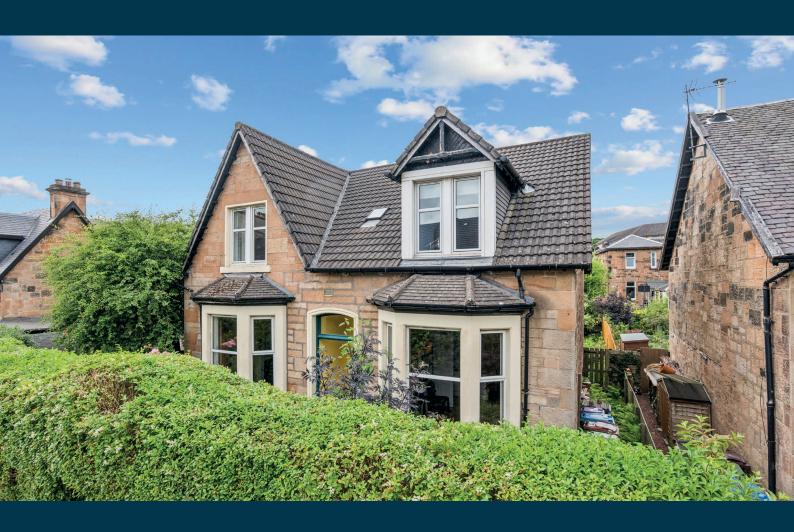

## 3 KILMAILING ROAD

CATHCART

www.corumproperty.co.uk

- 5 | BEDROOMS
- 1 | BATHROOM
- 3 | PUBLIC ROOMS

This charming detached home delivers eight versatile apartments, numerous attractive traits and a level enclosed rear garden.

The property has a gas fired central heating system, predominant double glazing and linked smoke/heat detectors. Externally there are established garden grounds surrounding the house, of particular note to the rear where they are bound by perimeter fencing and gates on both sides.