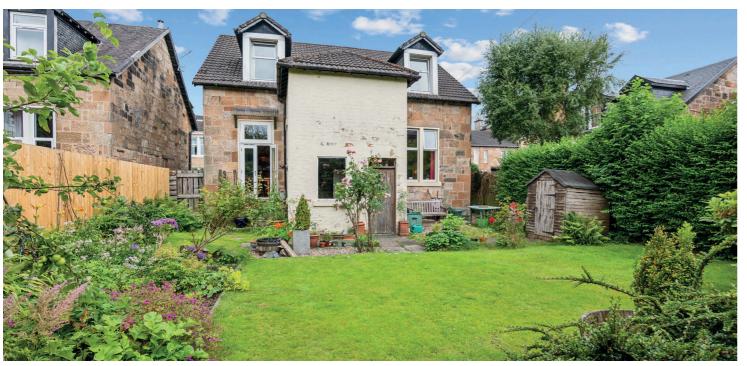

The property has a gas fired central heating system, predominant double glazing and linked smoke/heat detectors. Externally there are established garden grounds surrounding the house, of particular note to the rear where they are bound by perimeter fencing and gates on both sides.