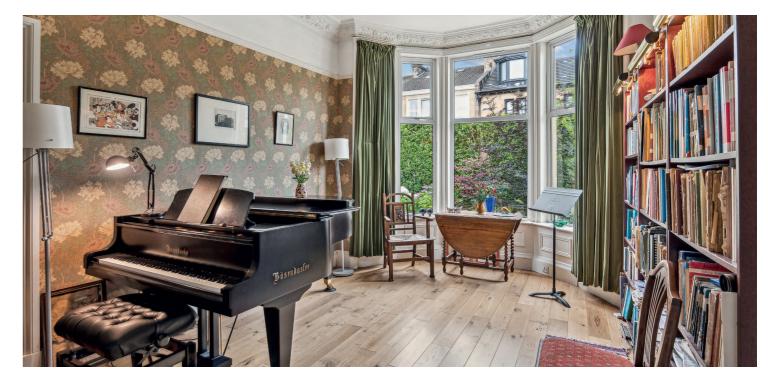

The accommodation in brief; vestibule via large storm door, reception hallway, bay windowed sitting room with open fire, bay windowed dining room (presently a music room) and a lovely TV room with gas stove. A wonderful dining kitchen offers plenty of room for table and chairs, a focal point Aga range cooker, a convenient pantry cupboard and twin glazed doors leading out to the back garden. The rear hallway steps down to a separate utility room housing the boiler (Worcester-Bosch Greenstar combi boiler), a washing machine and a ceiling pulley.