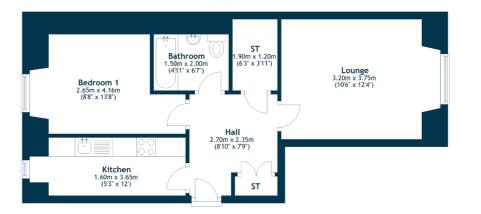

## FLAT 0/1, 1 GREENHOLME STREET

CATHCART

www.corumproperty.co.uk

- 1 | BEDROOM
- 1 | BATHROOM
- 1 | PUBLIC ROOM

Positioned in a popular cul-de-sac just off Holmlea Road and presented to market in good condition, this one bedroom flat will attract immediate interest from shrewd buyers. The common stairwell and rear garden are both particularly well maintained allowing immediate peace of mind.

- Elevated ground floor flat
- Impressive lounge to the front
- Fitted galley style kitchen to rear
- Internal bathroom, shower over tub
- Double sized bedroom
- Double glazing & gas central heating

## SS4788

\*All measurements and distances are approximate.
Floorplans are for illustration purposes and may
not be to scale.

For the full home report visit www.corumproperty.co.uk

WE'RE **SOLD** ON YOUR FUTURE