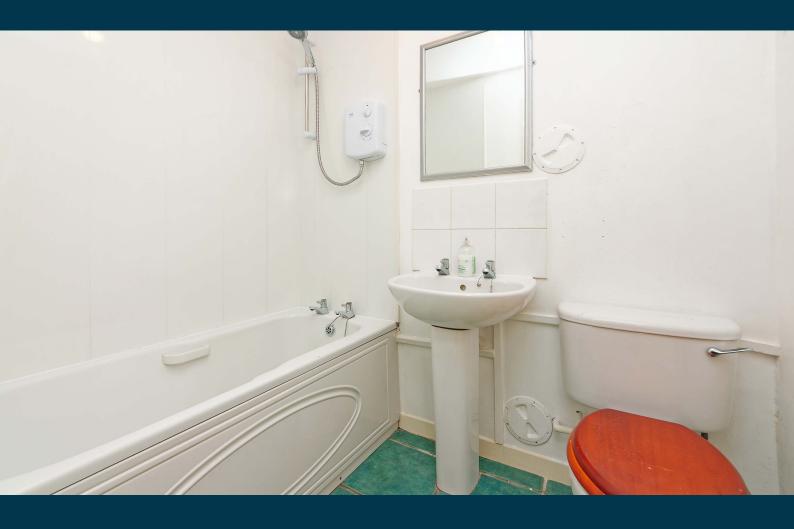

- Elevated ground floor flat
- Impressive lounge to the front
- Fitted galley style kitchen to rear
- Internal bathroom, shower over tub
- Double sized bedroom
- Double glazing & gas central heating