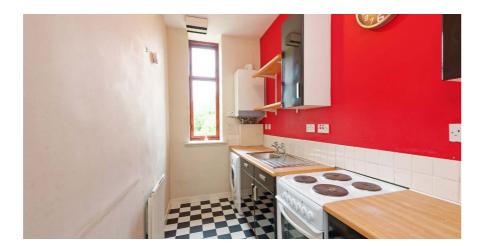

- Elevated ground floor flat
- Impressive lounge to the front
- Fitted galley style kitchen to rear
- Internal bathroom, shower over tub
- Double sized bedroom
- Double glazing & gas central heating