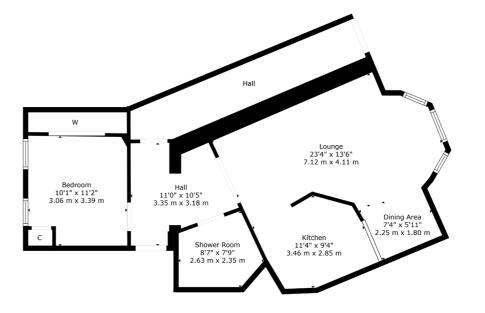

Sat Nav: 1 Cathkin Road, Langside, G42 9UB

SS4786

\*All measurements and distances are approximate.
Floorplans are for illustration purposes and may
not be to scale.

For the full home report visit www.corumproperty.co.uk