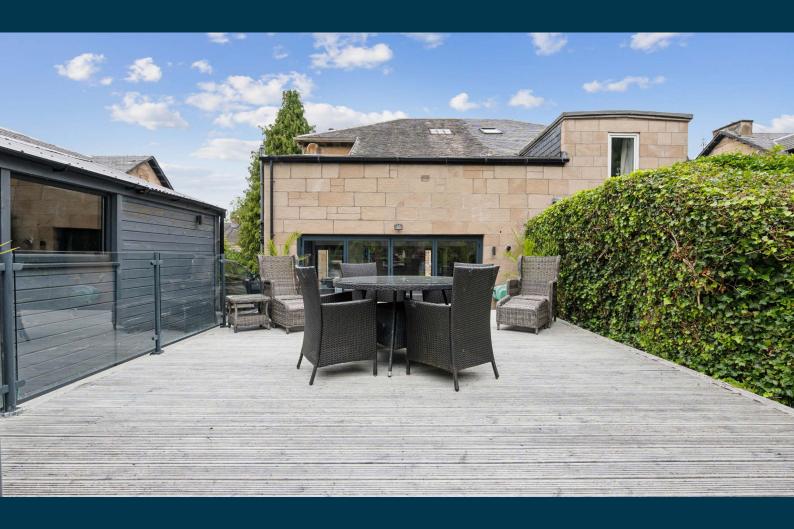

Externally the property sits within established grounds gently sloping from the front to the rear boundary. Driveway parking to the side of the building allows space for several vehicles and access to a smart detached garage with power/light, insulation and an electric front door. The rear garden has been professionally landscaped and faces South to catch the sun including a timber deck adjacent to the kitchen bi-folds, lawns, beddings, perimeter fencing, an outside tap and a timber shed for storage.