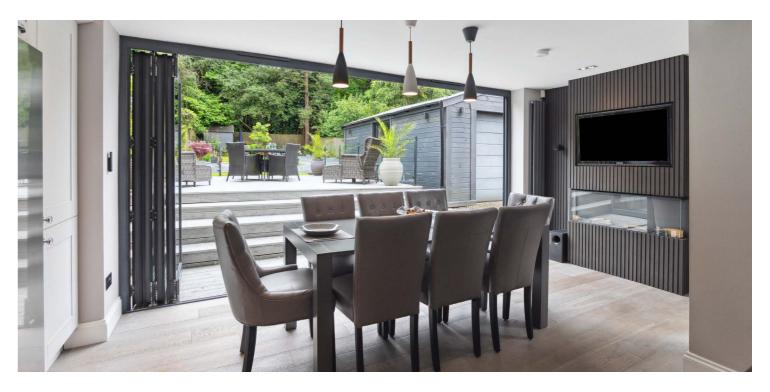

The ground floor accommodation includes; vestibule via storm doors, reception hallway with WC adjacent, bay windowed lounge, sitting room/bedroom four and an outstanding dining kitchen to the rear of the building with bi-folding doors opening out to the garden. The kitchen was sourced from Palazzo and includes integrated Siemens appliances, granite worktops and a centre island with a clever lip for stool seating.

Externally the property sits within established grounds gently sloping from the front to the rear boundary. Driveway parking to the side of the building allows space for several vehicles and access to a smart detached garage with power/light, insulation and an electric front door. The rear garden has been professionally landscaped and faces South to catch the sun including a timber deck adjacent to the kitchen bi-folds, lawns, beddings, perimeter fencing, an outside tap and a timber shed for storage.