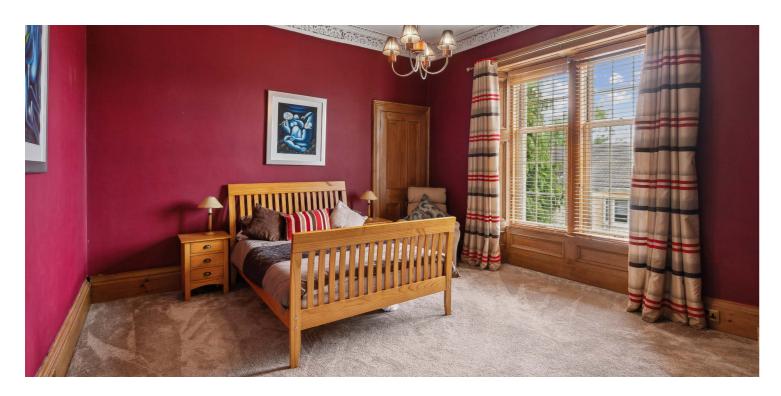

The original staircase with feature balustrade leads to a split landing revealing a wonderful principal bedroom suite to the rear complete with walk-in dressing room and an en-suite shower room. There are two further double bedrooms at full first floor level and a three piece shower room.

The property retains a number of period features such as moulded woodwork, ceiling plasterwork, a marble fire surround and exposed timber flooring. There is a Nest controlled gas central heating system alongside double glazed windows and a security alarm. There are two gas fires at ground floor level (one remote controlled) and the WC, en-suite and shower room all having tiling sourced from Porcelanosa.