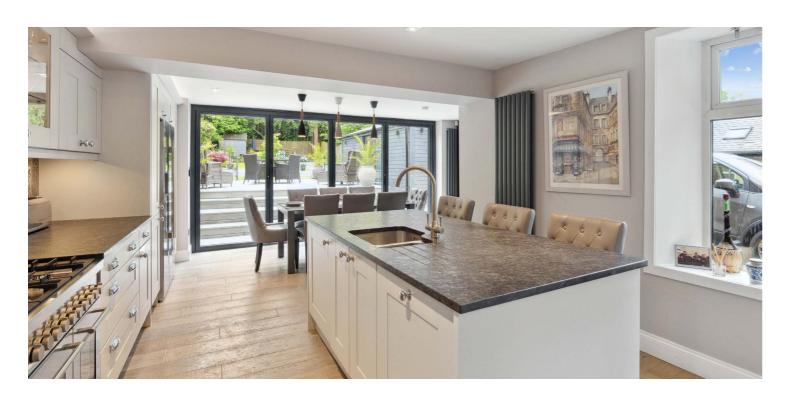

The ground floor accommodation includes; vestibule via storm doors, reception hallway with WC adjacent, bay windowed lounge, sitting room/bedroom four and an outstanding dining kitchen to the rear of the building with bi-folding doors opening out to the garden. The kitchen was sourced from Palazzo and includes integrated Siemens appliances, granite worktops and a centre island with a clever lip for stool seating.