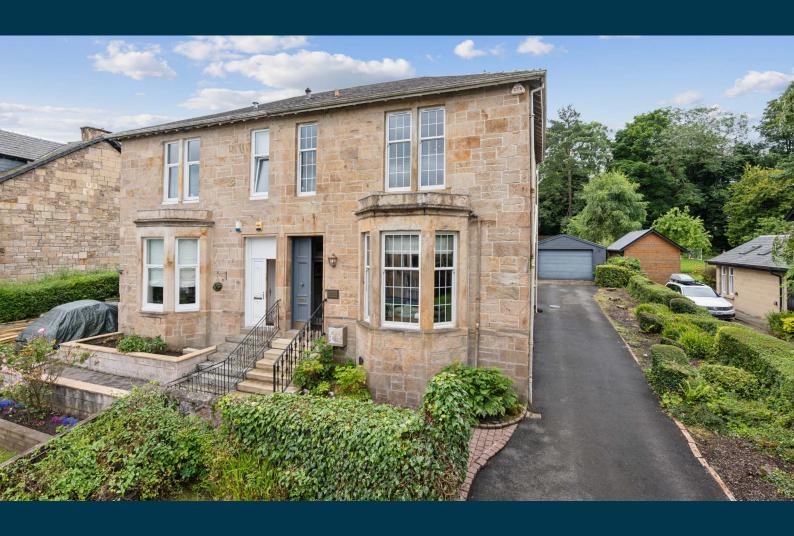

## RANDOLPH BANK

12 ARDOCH GROVE, CAMBUSLANG

www.corumproperty.co.uk

- 4 | BEDROOMS
- 3 | BATHROOMS
- 2 | PUBLIC ROOMS

This outstanding home delivers contemporary finishes cleverly combined with traditional features all within a generous South facing plot.

Externally the property sits within established grounds gently sloping from the front to the rear boundary. Driveway parking to the side of the building allows space for several vehicles and access to a smart detached garage with power/light, insulation and an electric front door. The rear garden has been professionally landscaped and faces South to catch the sun including a timber deck adjacent to the kitchen bi-folds, lawns, beddings, perimeter fencing, an outside tap and a timber shed for storage.