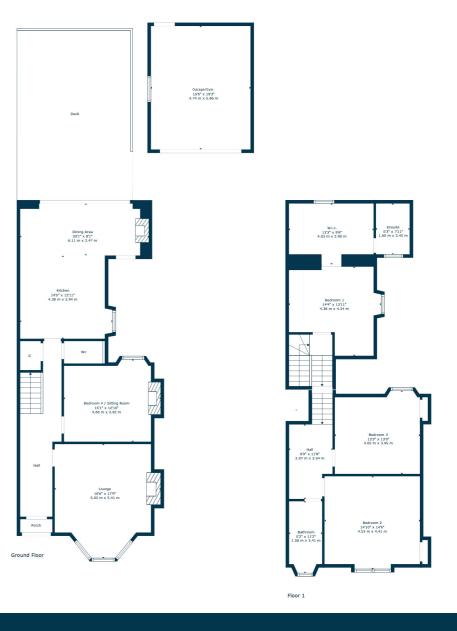

The ground floor accommodation includes; vestibule via storm doors, reception hallway with WC adjacent, bay windowed lounge, sitting room/bedroom four and an outstanding dining kitchen to the rear of the building with bi-folding doors opening out to the garden. The kitchen was sourced from Palazzo and includes integrated Siemens appliances, granite worktops and a centre island with a clever lip for stool seating.

The original staircase with feature balustrade leads to a split landing revealing a wonderful principal bedroom suite to the rear complete with walk-in dressing room and an en-suite shower room. There are two further double bedrooms at full first floor level and a three piece shower room.

The property retains a number of period features such as moulded woodwork, ceiling plasterwork, a marble fire surround and exposed timber flooring. There is a Nest controlled gas central heating system alongside double glazed windows and a security alarm. There are two gas fires at ground floor level (one remote controlled) and the WC, en-suite and shower room all having tiling sourced from Porcelanosa.

SS4782 | Sat Nav: Randolph Bank, 12 Ardoch Grove, Cambuslang, G72 8HA

For the full home report visit www.corumproperty.co.uk

\* All measurements and distances are approximate Floorplans are for illustration purposes and may not be to scale.