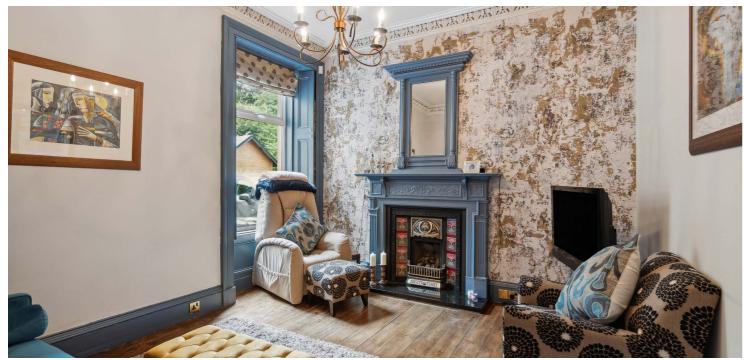

The ground floor accommodation includes; vestibule via storm doors, reception hallway with WC adjacent, bay windowed lounge, sitting room/bedroom four and an outstanding dining kitchen to the rear of the building with bi-folding doors opening out to the garden. The kitchen was sourced from Palazzo and includes integrated Siemens appliances, granite worktops and a centre island with a clever lip for stool seating.

The property retains a number of period features such as moulded woodwork, ceiling plasterwork, a marble fire surround and exposed timber flooring. There is a Nest controlled gas central heating system alongside double glazed windows and a security alarm. There are two gas fires at ground floor level (one remote controlled) and the WC, en-suite and shower room all having tiling sourced from Porcelanosa.