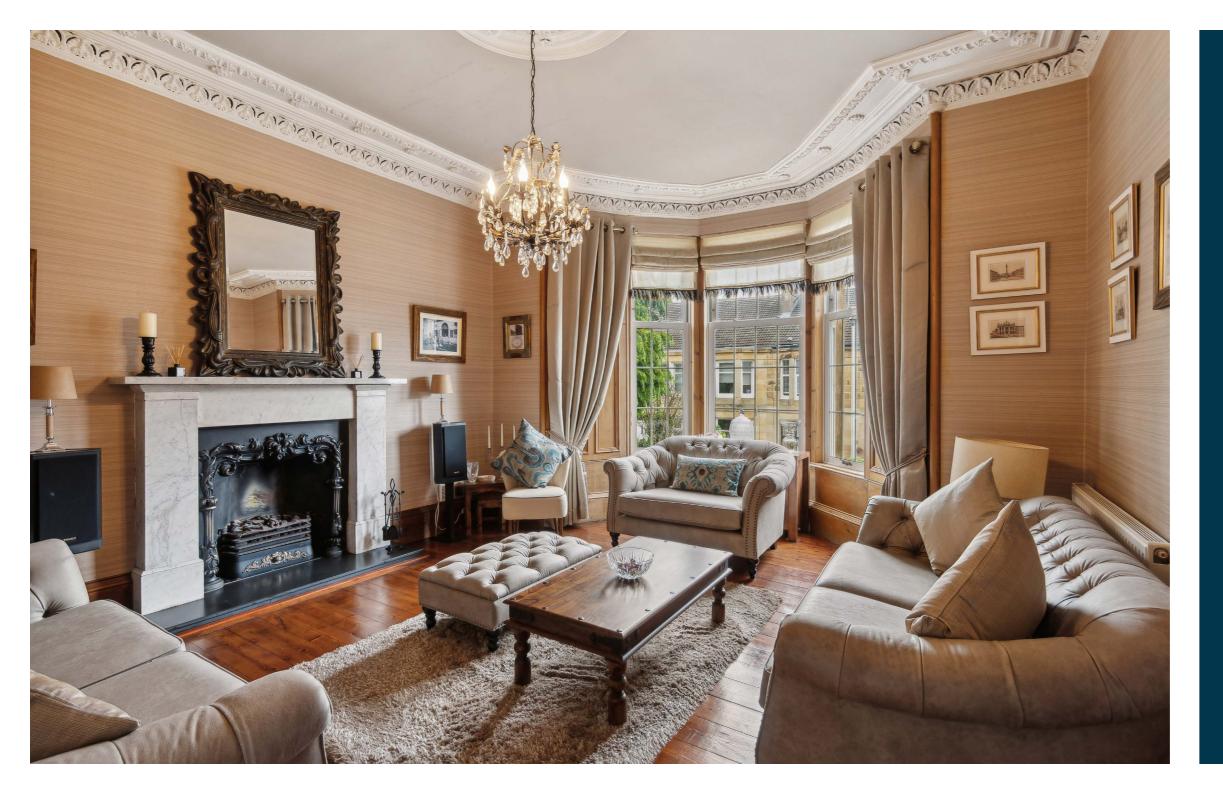

The property retains a number of period features such as moulded woodwork, ceiling plasterwork, a marble fire surround and exposed timber flooring. There is a Nest controlled gas central heating system alongside double glazed windows and a security alarm. There are two gas fires at ground floor level (one remote controlled) and the WC, en-suite and shower room all having tiling sourced from Porcelanosa.