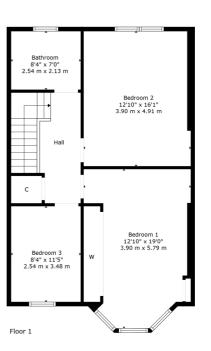

Sat Nav: 10 Harelaw Avenue, Muirend, Glasgow, G44 3HZ

SS4771

\*All measurements and distances are approximate.
Floorplans are for illustration purposes and may
not be to scale.

For the full home report visit  $\label{eq:www.corumproperty.co.uk} \label{eq:www.corumproperty.co.uk}$ 