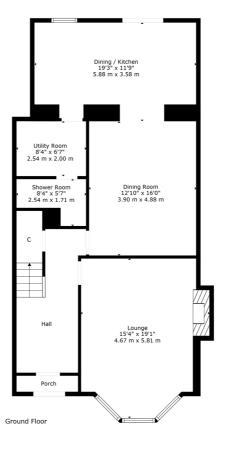

Sat Nav: 10 Harelaw Avenue, Muirend, Glasgow, G44 3HZ

SS4771

\*All measurements and distances are approximate.
Floorplans are for illustration purposes and may
not be to scale.

For the full home report visit  $\label{eq:www.corumproperty.co.uk} \label{eq:www.corumproperty.co.uk}$ 