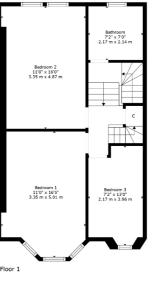

\*All measurements and distances are approximate.

62 Kintore Road, Newlands, G43 2EY

Sat Nav:

SS4773

Floorplans are for illustration purposes and may not be to scale.

For the full home report visit www.corumproperty.co.uk