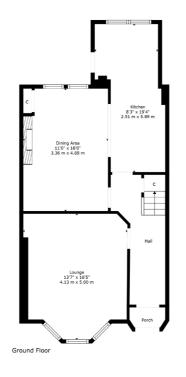

\*All measurements and distances are approximate.

62 Kintore Road, Newlands, G43 2EY

Sat Nav:

SS4773

Floorplans are for illustration purposes and may not be to scale.

For the full home report visit www.corumproperty.co.uk