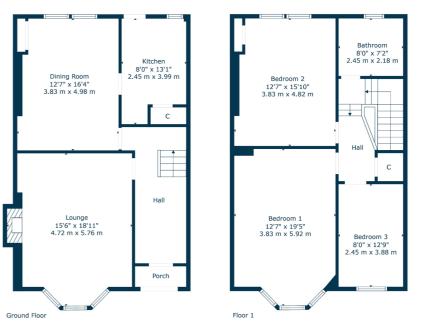

# 3 | BEDROOMS1 | BATHROOM2 | PUBLIC ROOMS

Positioned in established garden grounds and beautifully presented to market, this terraced property originally dates from the early 1900s. The subjects deliver five principal apartments alongside a fitted kitchen, a contemporary shower room and a sizeable attic space.

#### SS4768

\*All measurements and distances are approximate. Floorplans are for illustration purposes and may not be to scale.

For the full home report visit **www.corumproperty.co.uk** 