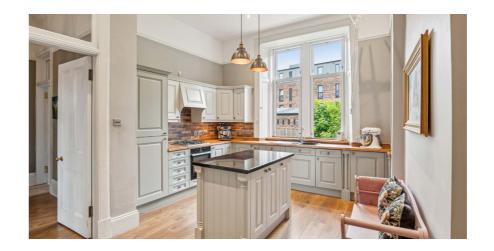

## 1/1, 20 LANGSIDE PLACE LANGSIDE

www.corumproperty.co.uk

- 2 | BEDROOMS
- 1 | BATHROOM
- 2 | PUBLIC ROOMS

Occupying a prominent first floor position and presented to market in excellent order, this full two bedroom home sits in a maintained sandstone building. 20 Langside Place is in close proximity to popular retail haunts and the expansive greenspace of Queen's Park.

- Bay windowed lounge with wood burner
- Two generous double sized bedrooms
- Dining kitchen with walk-in pantry
- Contemporary 3 piece bathroom suite
- Gas central heating & double glazing
- 300 yards to the popular Queen's Park