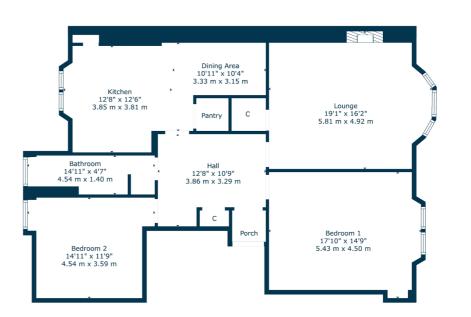

Sat Nav: 1/1, 20 Langside Place, Langside, G41 3DL

SS4764

\*All measurements and distances are approximate.
Floorplans are for illustration purposes and may
not be to scale.

For the full home report visit www.corumproperty.co.uk