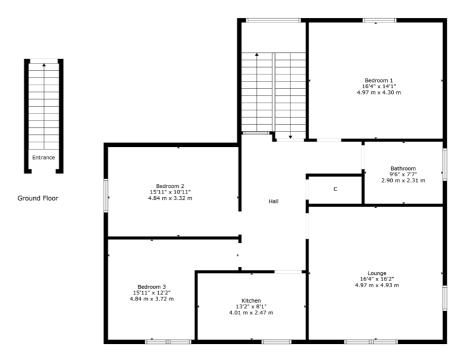

Floor 1

Sat Nav: 351 Albert Drive, Pollokshields, G41 5PH

SS4751

\*All measurements and distances are approximate.
Floorplans are for illustration purposes and may
not be to scale.

For the full home report visit www.corumproperty.co.uk