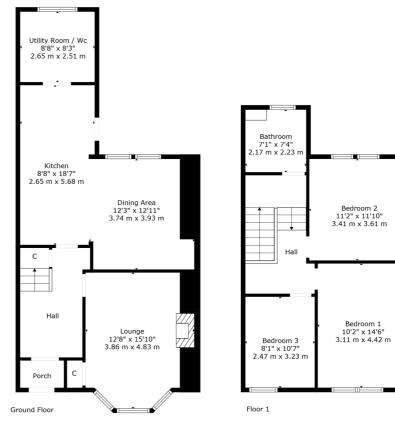

## 3 | BEDROOMS **1** | BATHROOM 2 | PUBLIC ROOMS

Positioned in established garden grounds on the border of Newlands and Shawlands, this trendy terraced property originally dates from the early 1900s. Our clients have spent a great deal of time and effort improving their home since taking ownership and it is sure to be very popular.

- Large stone built mid terraced property
- Open plan living dining kitchen to rear
- Three versatile double bedrooms at first floor
- Refurbished bathroom & separate WC
- Upgraded insulation, solar panels & EV charger
- Large basement providing excellent storage