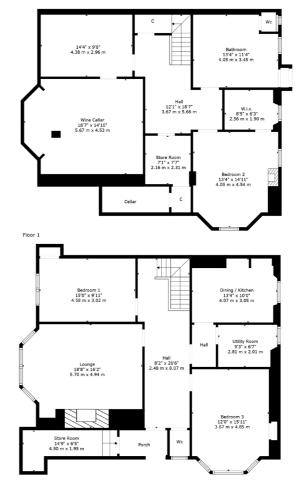

## 3 | BEDROOMS1 | BATHROOM1 | PUBLIC ROOM

A substantial lower duplex conversion set within the heart of Newlands with attractive outlook to both front and rear. The property boasts main door access, private gardens, driveway and garage.

- Lower duplex conversion
- Large bay window lounge, dining kitchen, utility
- 3 double bedrooms (one currently utilised as dining room)
- Vestibule, large hallway and contemporary bathroom
- Modern specification yet retains some beautiful original detail
- Driveway, single garage, private gardens

**Sat Nav:** 53 Langside Drive, Newlands, G43 2QQ

SS4707

\*All measurements and distances are approximate.
Floorplans are for illustration purposes and may
not be to scale.

For the full home report visit www.corumproperty.co.uk