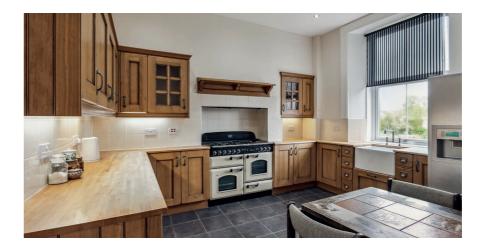

## 3 | BEDROOMS1 | BATHROOM1 | PUBLIC ROOM

A substantial lower duplex conversion set within the heart of Newlands with attractive outlook to both front and rear. The property boasts main door access, private gardens, driveway and garage.

- Lower duplex conversion
- Large bay window lounge, dining kitchen, utility
- 3 double bedrooms (one currently utilised as dining room)
- Vestibule, large hallway and contemporary bathroom
- Modern specification yet retains some beautiful original detail
- Driveway, single garage, private gardens