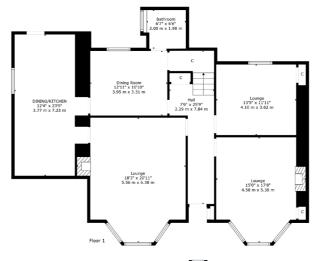

# 4 | BEDROOMS2 | BATHROOMS4 | PUBLIC ROOMS

A substantial sandstone detached villa set within a desirable pocket of Shawlands, offering generous accommodation and many period features.

- Sandstone detached villa
- Flexible accommodation over 2 levels
- 4 bedrooms, 4 public rooms
- Dining kitchen, 2 bathrooms, office
- Many striking period features retained
- Large garden grounds with an abundance of parking
- Thriving amenities within half a mile

#### SS4708

\*All measurements and distances are approximate. Floorplans are for illustration purposes and may not be to scale.

For the full home report visit **www.corumproperty.co.uk** 