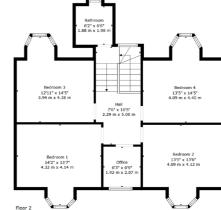

# 4 | BEDROOMS2 | BATHROOMS4 | PUBLIC ROOMS

A substantial sandstone detached villa set within a desirable pocket of Shawlands, offering generous accommodation and many period features.

- Sandstone detached villa
- Flexible accommodation over 2 levels
- 4 bedrooms, 4 public rooms
- Dining kitchen, 2 bathrooms, office
- Many striking period features retained
- Large garden grounds with an abundance of parking
- Thriving amenities within half a mile

#### SS4708

\*All measurements and distances are approximate. Floorplans are for illustration purposes and may not be to scale.

For the full home report visit **www.corumproperty.co.uk** 