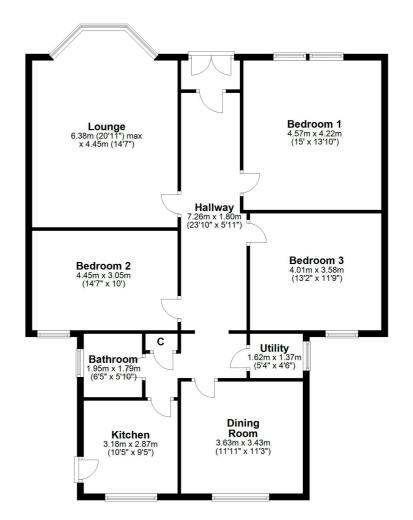

## **48 HOLMHEAD ROAD**

OLD CATHCART

www.corumproperty.co.uk

- 3 | BEDROOMS
- 1 | BATHROOM
- 2 | PUBLIC ROOMS

A superb main door lower conversion, with a full 5 apartments spanning the entire ground floor of this attractive detached villa.

- Main door lower conversion
- 3 bedrooms
- 2 public rooms
- Modern bathroom and kitchen
- Beautifully stocked enclosed gardens
- Driveway and garage
- Many original features

Frequent public transport services provide rapid commuter access to the city centre, the local railway station is approximately 200 yards walk.

Sat Nav: 48 Holmhead Road, Old Cathcart, G44 3AR

SS4196

\*All measurements and distances are approximate.
Floorplans are for illustration purposes and may
not be to scale.